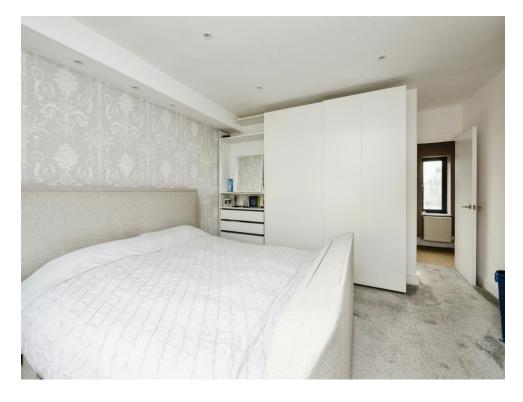

## **Bedroom One**

13' 5" excluding recess x 11' 10" excluding recess ( 4.09m excluding recess x 3.61m excluding recess )

Double glazed window to front elevation, radiator, built in storage cupboard.