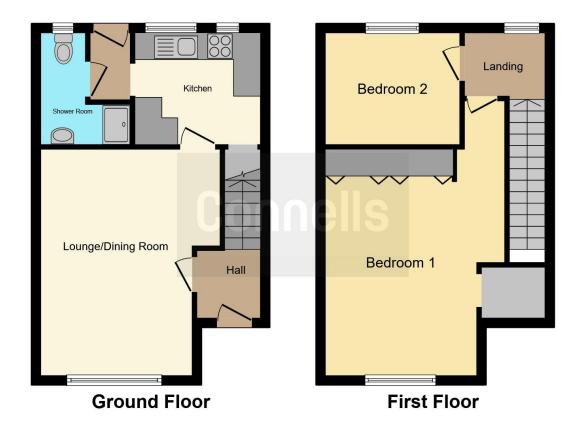

# **Property Description**

A lovely property which the accommodation comprising lounge, kitchen, bathroom and to the first floor there are two bedrooms.

The property would be ideal for a First Time Buyer or Investor and is ideally situated within close proximity to a multitude of local amenities, and easy access to local bus routes and the Northampton train station!

#### **Entrance Hall**

Entered via double glazed door to front elevation, radiator, stairs rising to first floor, door to:-

## Lounge

4' x 13' 3" max ( 1.22m x 4.04m max )

Double glazed window to front elevation with radiator below, spot lights to ceiling, under stairs storage cupboard.

#### Kitchen

9' 2" x 8' 3" ( 2.79m x 2.51m )

Double glazed window to side elevation, fitted kitchen comprising a range of wall and base units with work surface over, stainless steel sink and drainer with mixer tap over, tiled splash back, electric oven, gas hob, space and plumbing for washing machine, space for fridge/freezer, central heating boiler. Door to rear garden and door to:-

#### **Bathroom**

Shower cubicle, wc, wash hand basin, radiator.

# **First Floor Landing**

Access to loft, doors to:-

## **Bedroom One**

13' 5" excluding recess x 11' 10" excluding recess ( 4.09m excluding recess x 3.61m excluding recess )

Double glazed window to front elevation, radiator, built in storage cupboard.

## **Bedroom Two**

10' 2" x 8' 4" ( 3.10m x 2.54m )

Double glazed window to rear elevation, radiator.