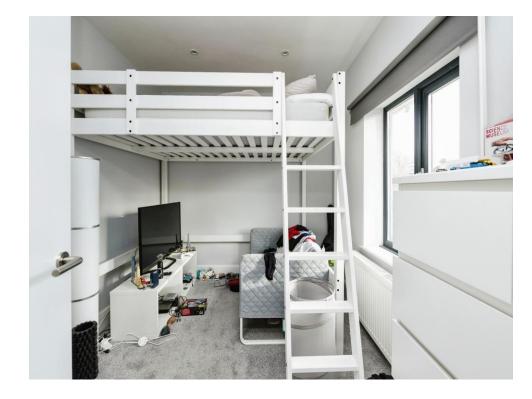

## **Bedroom One**

13' 5" excluding recess x 11' 10" excluding recess ( 4.09m excluding recess x 3.61m excluding recess )

Double glazed window to front elevation, radiator, built in storage cupboard.

## **Bedroom Two**

10' 2" x 8' 4" ( 3.10m x 2.54m )

Double glazed window to rear elevation, radiator.