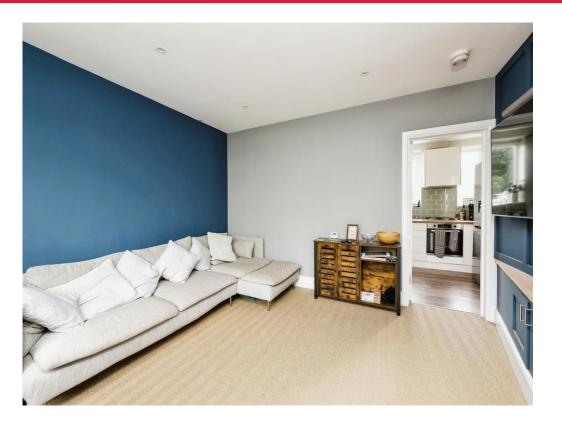

## Lounge

4' x 13' 3" max ( 1.22m x 4.04m max )

Double glazed window to front elevation with radiator below, spot lights to ceiling, under stairs storage cupboard.