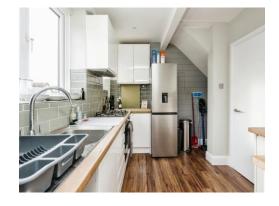

#### Kitchen

9' 2" x 8' 3" ( 2.79m x 2.51m )

Double glazed window to side elevation, fitted kitchen comprising a range of wall and base units with work surface over, stainless steel sink and drainer with mixer tap over, tiled splash back, electric oven, gas hob, space and plumbing for washing machine, space for fridge/freezer, central heating boiler. Door to rear garden and door to:-