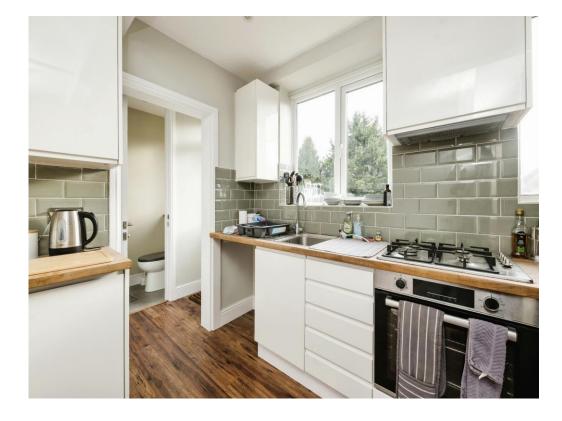

#### Kitchen

9' 2" x 8' 3" ( 2.79m x 2.51m )

Double glazed window to side elevation, fitted kitchen comprising a range of wall and base units with work surface over, stainless steel sink and drainer with mixer tap over, tiled splash back, electric oven, gas hob, space and plumbing for washing machine, space for fridge/freezer, central heating boiler. Door to rear garden and door to:-