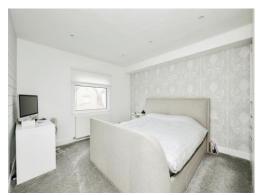

## **Bedroom One**

13' 5" excluding recess x 11' 10" excluding recess ( 4.09m excluding recess x 3.61m excluding recess )

Double glazed window to front elevation, radiator, built in storage cupboard.