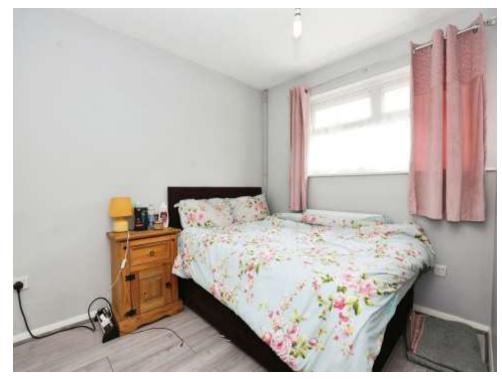

# Landing

Double glazed window to the side aspect.

Bedroom One 10' max x 11' 2" max ( 3.05m max x 3.40m max )

Double glazed window to the rear aspect. Wall mounted radiator. Built in wardrobe.

Bedroom Two 10' max x 12' 2" max ( 3.05m max x 3.71m max )

Double glazed window to the front aspect. Wall mounted radiator.

Bedroom Three 7' 11" x 6' 9" ( 2.41m x 2.06m )

Double glazed window to the front and side aspects. Wall mounted radiator.