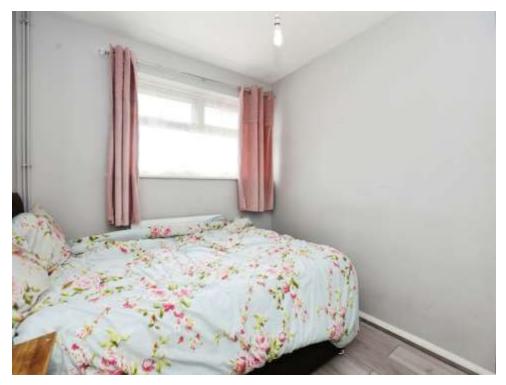

Double glazed window to the front aspect. Wall mounted radiator.

Bedroom Three 7' 11" x 6' 9" ( 2.41m x 2.06m )

Double glazed window to the front and side aspects. Wall mounted radiator.