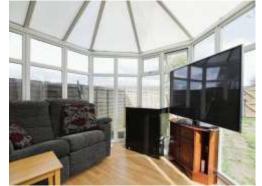

# **Property Description**

The property is situated in the corner of the cul de sac with parking for one car leading to a single garage. A small entrance hallway leads through to the lounge with large window facing onto the garden and stairs leading to the first floor. The kitchen diner at the rear which has doors leading out to the conservatory which in turn leads out to the garden. The first floor offers three bedrooms with bedrooms 1 and 2 having fitted wardrobe space. Loft access is via bedroom 2. The bathroom has previously been replaced with double walk in shower. The Garden wraps around the side and rear giving a great opportunity for an extension out to the side (Subject to planning permission). Enclosed with timber fencing and side gate access leading out to the front. The property does have Upvc double glazing and central heating.