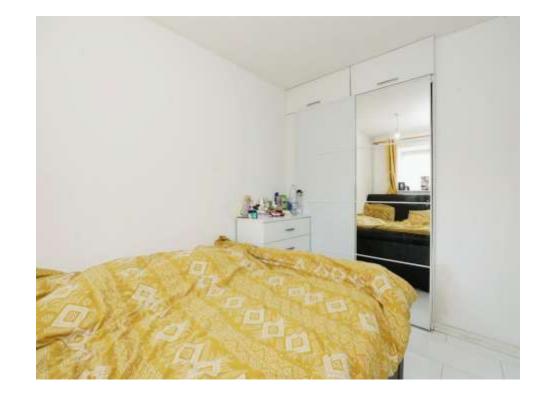

# Landing

Double glazed window to the side aspect.

Bedroom One 10' max x 11' 2" max ( 3.05m max x 3.40m max )

Double glazed window to the rear aspect. Wall mounted radiator. Built in wardrobe.

Bedroom Two 10' max x 12' 2" max ( 3.05m max x 3.71m max )

Double glazed window to the front aspect. Wall mounted radiator.

Bedroom Three 7' 11" x 6' 9" ( 2.41m x 2.06m )

Double glazed window to the front and side aspects. Wall mounted radiator.