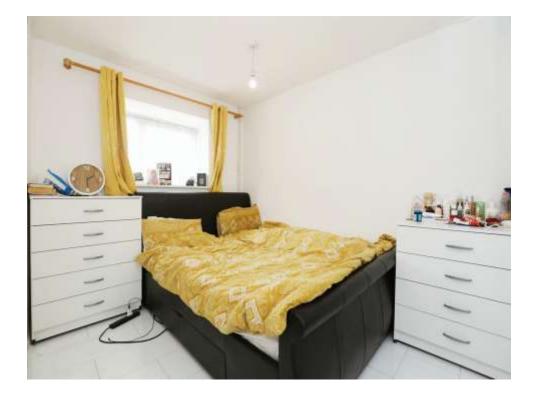

# Landing

Double glazed window to the side aspect.

Bedroom One 10' max x 11' 2" max ( 3.05m max x 3.40m max )

Double glazed window to the rear aspect. Wall mounted radiator. Built in wardrobe.

Bedroom Two 10' max x 12' 2" max ( 3.05m max x 3.71m max )