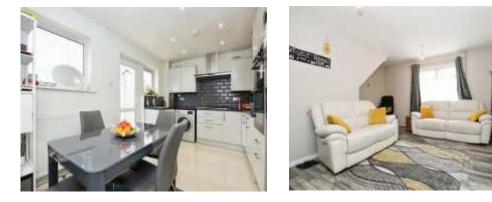

# **Kitchen / Diner** 14' 9" x 9' 6" ( 4.50m x 2.90m )

Double glazed window and door to the rear aspect. Wall mounted radiator. Wall and base units. Gas hob with hood over. Washing machine and fridge-freezer.

## Lounge

13' 11" x 14' 9" ( 4.24m x 4.50m )

Double glazed window to the side aspect. Wall mounted radiator. Television point. BT point.