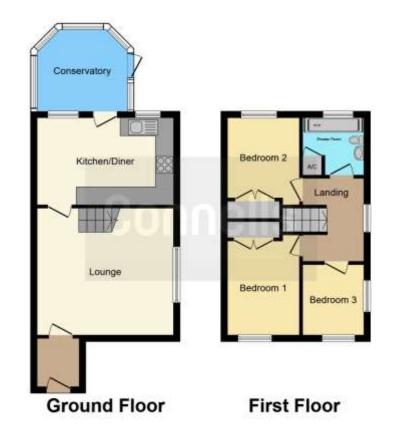

# **Property Description**

The property is situated in the corner of the cul de sac with parking for one car leading to a single garage. A small entrance hallway leads through to the lounge with large window facing onto the garden and stairs leading to the first floor. The kitchen diner at the rear which has doors leading out to the conservatory which in turn leads out to the garden. The first floor offers three bedrooms with bedrooms 1 and 2 having fitted wardrobe space. Loft access is via bedroom 2. The bathroom has previously been replaced with double walk in shower. The Garden wraps around the side and rear giving a great opportunity for an extension out to the side (Subject to planning permission). Enclosed with timber fencing and side gate access leading out to the front. The property does have Upvc double glazing and central heating.

## Lounge

13' 11" x 14' 9" ( 4.24m x 4.50m )

Double glazed window to the side aspect. Wall mounted radiator. Television point. BT point.

# **Kitchen / Diner** 14' 9" x 9' 6" ( 4.50m x 2.90m )

Double glazed window and door to the rear aspect. Wall mounted radiator. Wall and base units. Gas hob with hood over. Washing machine and fridge-freezer.

# Landing

Double glazed window to the side aspect.

Bedroom One 10' max x 11' 2" max ( 3.05m max x 3.40m max )

Double glazed window to the rear aspect. Wall mounted radiator. Built in wardrobe.

Bedroom Two 10' max x 12' 2" max ( 3.05m max x 3.71m max )

Double glazed window to the front aspect. Wall mounted radiator.

Bedroom Three 7' 11" x 6' 9" ( 2.41m x 2.06m )

Double glazed window to the front and side aspects. Wall mounted radiator.

### Bathroom

Shower cubicle, wash hand basin and low level WC. Towel rail. Double glazed window to the rear aspect.

## **Outside**

**Garage** 16' 6" x 8' (5.03m x 2.44m)

To view this property please contact Connells on

view this property online connells.co.uk/Property/NHT412663