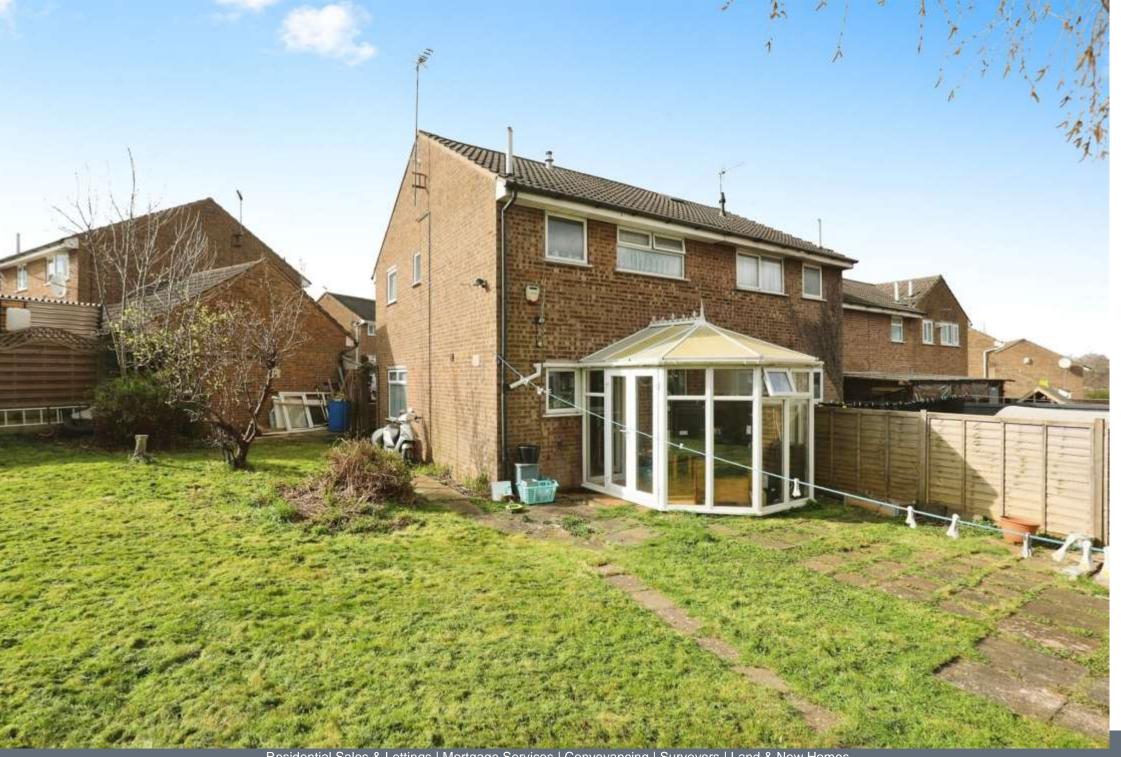

# **Property Description**

The property is situated in the corner of the cul de sac with parking for one car leading to a single garage. A small entrance hallway leads through to the lounge with large window facing onto the garden and stairs leading to the first floor. The kitchen diner at the rear which has doors leading out to the conservatory which in turn leads out to the garden. The first floor offers three bedrooms with bedrooms 1 and 2 having fitted wardrobe space. Loft access is via bedroom 2. The bathroom has previously been replaced with double walk in shower. The Garden wraps around the side and rear giving a great opportunity for an extension out to the side (Subject to planning permission). Enclosed with timber fencing and side gate access leading out to the front. The property does have Upvc double glazing and central heating.

## **Outside**

**Garage** 16' 6" x 8' (5.03m x 2.44m)

To view this property please contact Connells on

view this property online connells.co.uk/Property/NHT412663