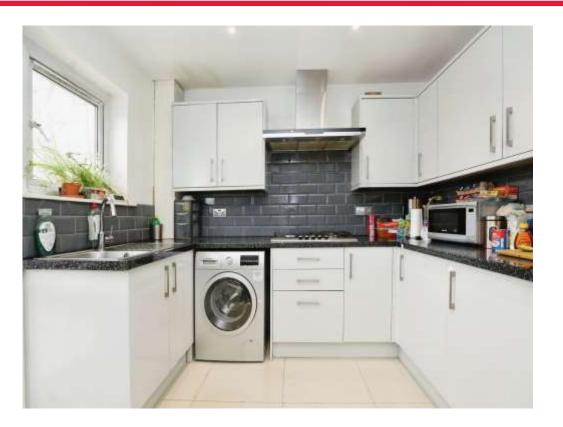

# **Kitchen / Diner** 14' 9" x 9' 6" ( 4.50m x 2.90m )

Double glazed window and door to the rear aspect. Wall mounted radiator. Wall and base units. Gas hob with hood over. Washing machine and fridge-freezer.