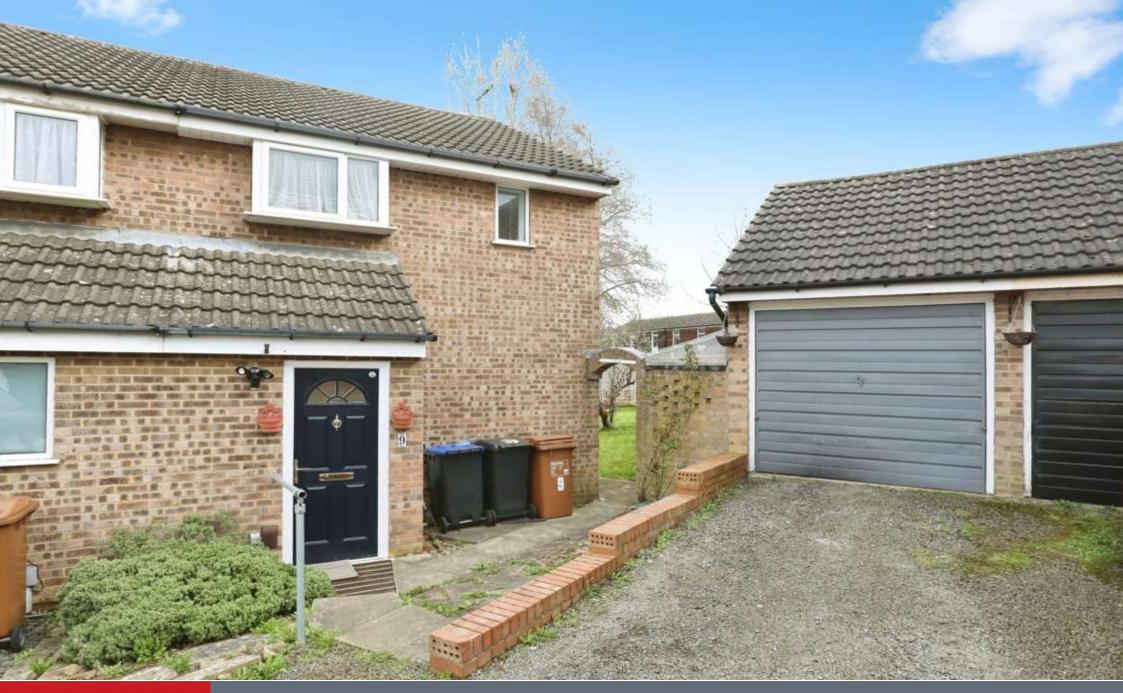

# **Property Description**

The property is situated in the corner of the cul de sac with parking for one car leading to a single garage. A small entrance hallway leads through to the lounge with large window facing onto the garden and stairs leading to the first floor. The kitchen diner at the rear which has doors leading out to the conservatory which in turn leads out to the garden. The first floor offers three bedrooms with bedrooms 1 and 2 having fitted wardrobe space. Loft access is via bedroom 2. The bathroom has previously been replaced with double walk in shower. The Garden wraps around the side and rear giving a great opportunity for an extension out to the side (Subject to planning permission). Enclosed with timber fencing and side gate access leading out to the front. The property does have Upvc double glazing and central heating.

## **Outside**

**Garage** 16' 6" x 8' (5.03m x 2.44m)

To view this property please contact Connells on

view this property online connells.co.uk/Property/NHT412663