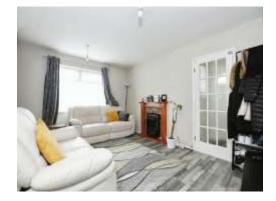

## Lounge

13' 11" x 14' 9" ( 4.24m x 4.50m )

Double glazed window to the side aspect. Wall mounted radiator. Television point. BT point.