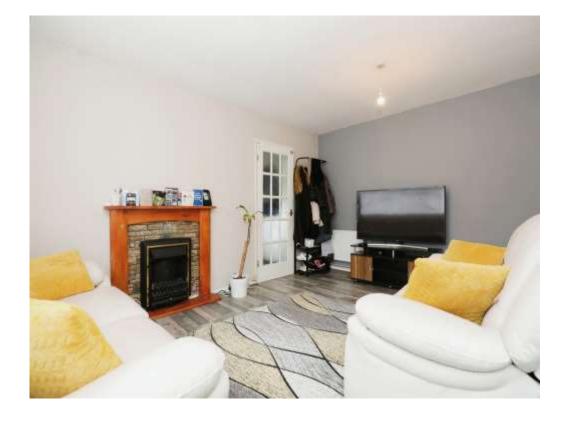

## Lounge

13' 11" x 14' 9" ( 4.24m x 4.50m )

Double glazed window to the side aspect. Wall mounted radiator. Television point. BT point.