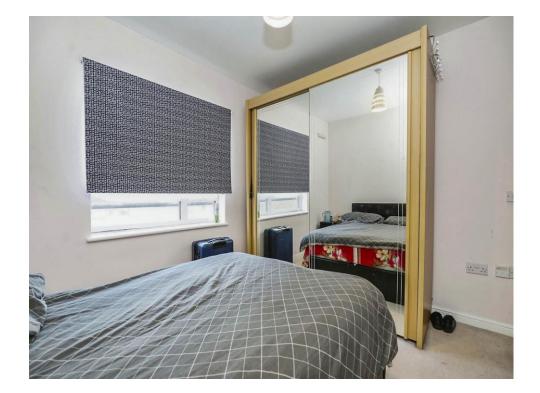

# **Bedroom One**

12' 9" max x 10' 10" max ( 3.89m max x 3.30m max )

Double glazed window to the rear aspect. Wall mounted radiator.

## En Suite

Shower cubicle, wash hand basin and low level WC. Wall mounted radiator. Extractor fan. Shaver point.

Bedroom Two 8' 3" x 7' 1" ( 2.51m x 2.16m )

Double glazed window to the rear aspect. Wall mounted radiator.