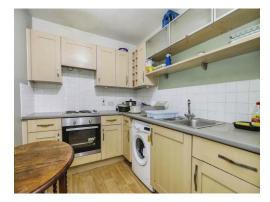

#### **Kitchen**

12' 2" max x 6' 11" max ( 3.71m max x 2.11m max )

Wall and base units. Worksurfaces. Sink and drainer unit with mixer taps. Space and plumbing for washing machine. Built in electric oven and hob with extractor hood over. Built in dishwasher. Part tiled walls. Wall mounted radiator. Wall mounted radiator.