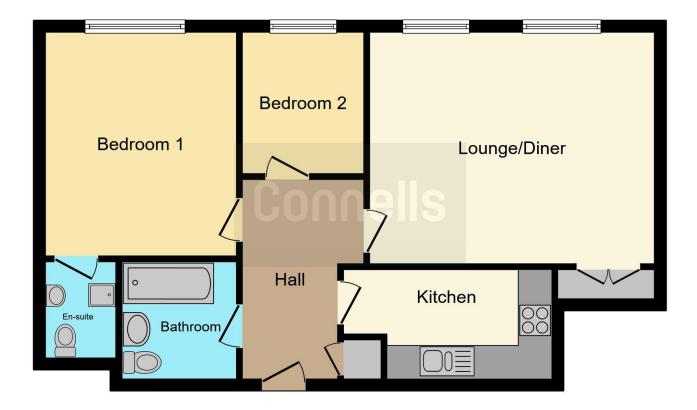

In brief, accommodation comprises entrance hall, kitchen/diner with built-in appliances, spacious living room, master bedroom with en suite shower room, second bedroom and a bathroom.

Additional benefits include electric heating via radiators, double glazed windows, secure intercom system and allocated and visitors parking.

#### **Entrance Hall**

Enter via door to the font. Cupboard housing hot water cylinder. Intercom. Wall mounted thermostat. Wall mounted radiator.

#### Lounge

16' 6" x 13' 6" ( 5.03m x 4.11m )

Two double glazed windows to the rear aspect. Double storage cupboard. Television point. Telephone point.

#### **Kitchen**

12' 2" max x 6' 11" max ( 3.71m max x 2.11m max )

Wall and base units. Worksurfaces. Sink and drainer unit with mixer taps. Space and plumbing for washing machine. Built in electric oven and hob with extractor hood over. Built in dishwasher. Part tiled walls. Wall mounted radiator. Wall mounted radiator.

# **Bedroom One**

12' 9" max x 10' 10" max ( 3.89m max x 3.30m max )

Double glazed window to the rear aspect. Wall mounted radiator.

## En Suite

Shower cubicle, wash hand basin and low level WC. Wall mounted radiator. Extractor fan. Shaver point.

Bedroom Two 8' 3" x 7' 1" ( 2.51m x 2.16m )

Double glazed window to the rear aspect. Wall mounted radiator.

# Bathroom

Three piece suit Bath with mixer tap and shower attachment, wash hand basin and low level WC. Shaver point. Wall mounted radiator. Part tiled walls.