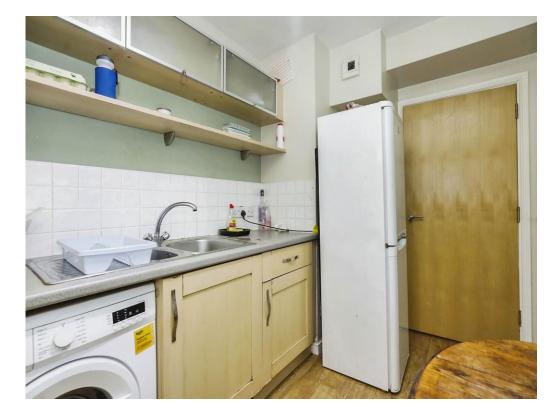

#### **Kitchen**

12' 2" max x 6' 11" max ( 3.71m max x 2.11m max )

Wall and base units. Worksurfaces. Sink and drainer unit with mixer taps. Space and plumbing for washing machine. Built in electric oven and hob with extractor hood over. Built in dishwasher. Part tiled walls. Wall mounted radiator. Wall mounted radiator.