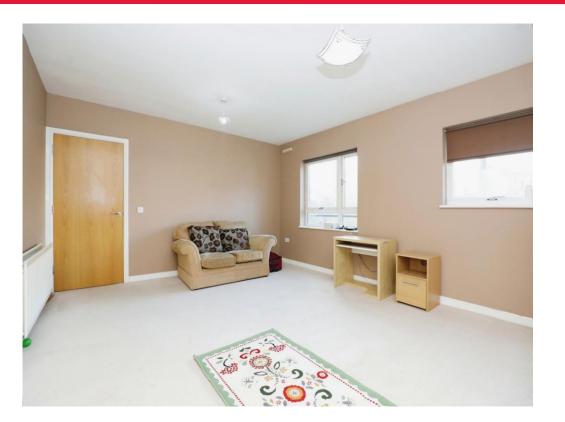

#### Lounge

16' 6" x 13' 6" ( 5.03m x 4.11m )

Two double glazed windows to the rear aspect. Double storage cupboard. Television point. Telephone point.