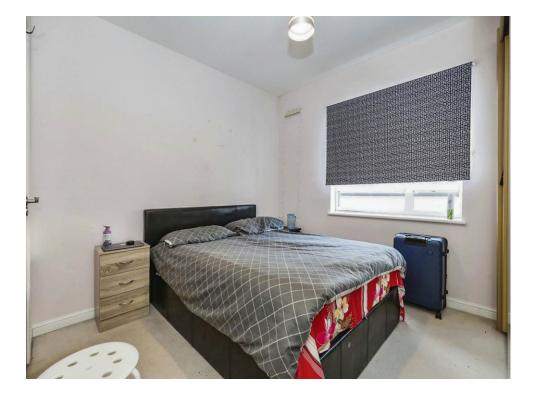

#### **Bedroom One**

12' 9" max x 10' 10" max ( 3.89m max x 3.30m max )

Double glazed window to the rear aspect. Wall mounted radiator.