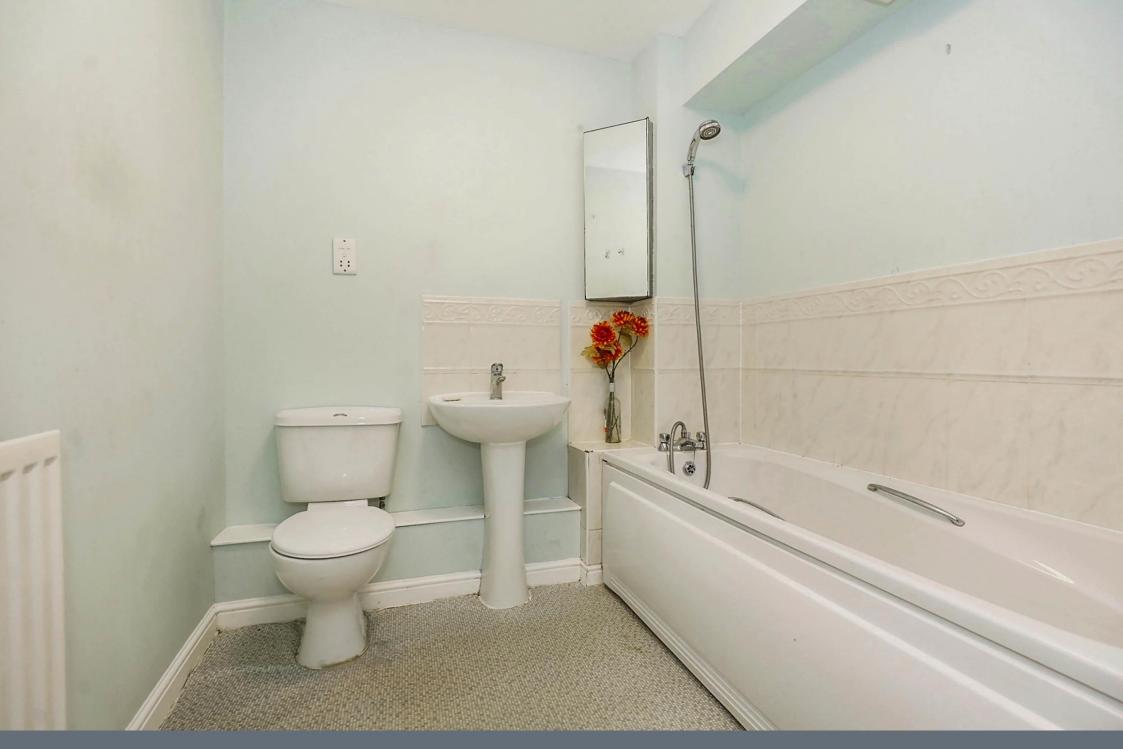

#### **Bathroom**

Three piece suit Bath with mixer tap and shower attachment, wash hand basin and low level WC. Shaver point. Wall mounted radiator. Part tiled walls.