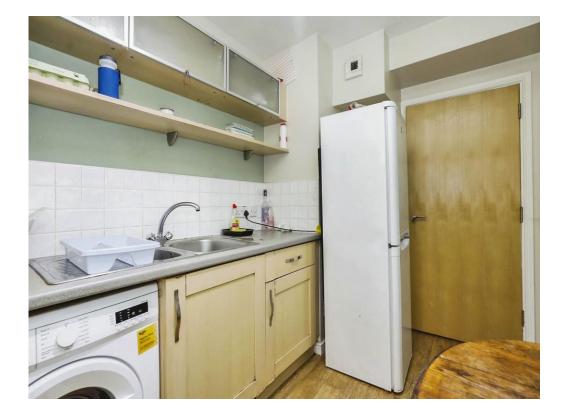

#### Kitchen

12' 2" max x 6' 11" max ( 3.71m max x 2.11m max )

Wall and base units. Worksurfaces. Sink and drainer unit with mixer taps. Space and plumbing for washing machine. Built in electric oven and hob with extractor hood over. Built in dishwasher. Part tiled walls. Wall mounted radiator. Wall mounted radiator.