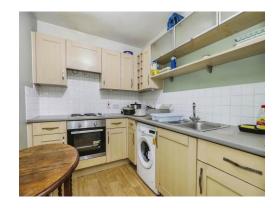

#### Kitchen

12' 2" max x 6' 11" max ( 3.71m max x 2.11m max )

Wall and base units. Worksurfaces. Sink and drainer unit with mixer taps. Space and plumbing for washing machine. Built in electric oven and hob with extractor hood over. Built in dishwasher. Part tiled walls. Wall mounted radiator. Wall mounted radiator.