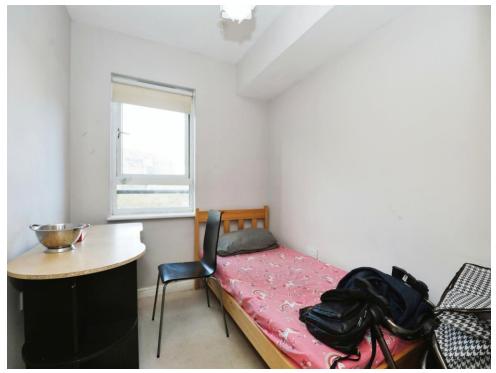

## **Bedroom Two**

8' 3" x 7' 1" ( 2.51m x 2.16m )

Double glazed window to the rear aspect. Wall mounted radiator.