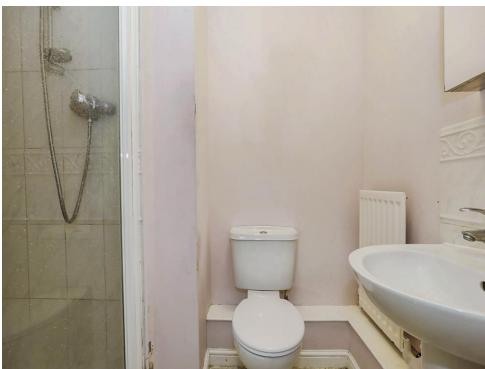

#### **En Suite**

Shower cubicle, wash hand basin and low level WC. Wall mounted radiator. Extractor fan. Shaver point.