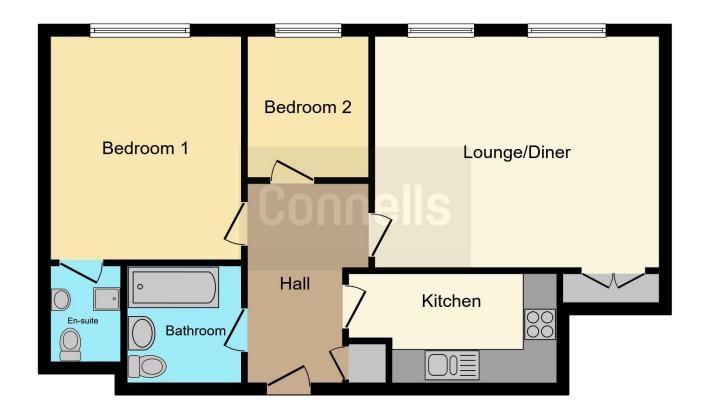

In brief, accommodation comprises entrance hall, kitchen/diner with built-in appliances, spacious living room, master bedroom with en suite shower room, second bedroom and a bathroom.

Additional benefits include electric heating via radiators, double glazed windows, secure intercom system and allocated and visitors parking.

#### **Entrance Hall**

Enter via door to the font. Cupboard housing hot water cylinder. Intercom. Wall mounted thermostat. Wall mounted radiator.

#### Lounge

16' 6" x 13' 6" ( 5.03m x 4.11m )

Two double glazed windows to the rear aspect. Double storage cupboard. Television point. Telephone point.

#### Kitchen

12' 2" max x 6' 11" max ( 3.71m max x 2.11m max )

Wall and base units. Worksurfaces. Sink and drainer unit with mixer taps. Space and plumbing for washing machine. Built in electric oven and hob with extractor hood over. Built in dishwasher. Part tiled walls. Wall mounted radiator. Wall mounted radiator.

#### **Bedroom One**

12' 9" max x 10' 10" max ( 3.89m max x 3.30m max )

Double glazed window to the rear aspect. Wall mounted radiator.

#### **En Suite**

Shower cubicle, wash hand basin and low level WC. Wall mounted radiator. Extractor fan. Shaver point.

## **Bedroom Two**

8' 3" x 7' 1" ( 2.51m x 2.16m )

Double glazed window to the rear aspect. Wall mounted radiator.

#### **Bathroom**

Three piece suit Bath with mixer tap and shower attachment, wash hand basin and low level WC. Shaver point. Wall mounted radiator. Part tiled walls.