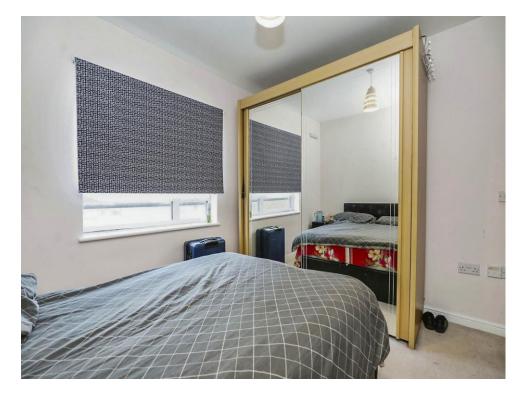

#### **Bedroom One**

12' 9" max x 10' 10" max ( 3.89m max x 3.30m max )

Double glazed window to the rear aspect. Wall mounted radiator.

## **Bedroom Two**

8' 3" x 7' 1" ( 2.51m x 2.16m )

Double glazed window to the rear aspect. Wall mounted radiator.