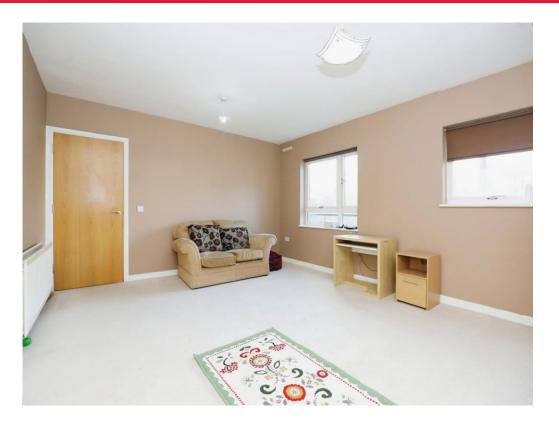

#### Lounge

16' 6" x 13' 6" ( 5.03m x 4.11m )

Two double glazed windows to the rear aspect. Double storage cupboard. Television point. Telephone point.