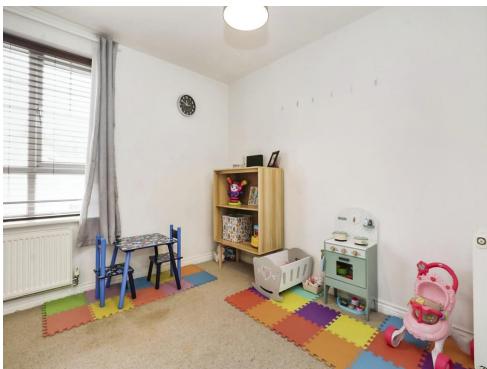

## **Bedroom Two**

7' 8" x 9' 4" ( 2.34m x 2.84m )

Double glazed window to the front aspect. Wall mounted radiator.