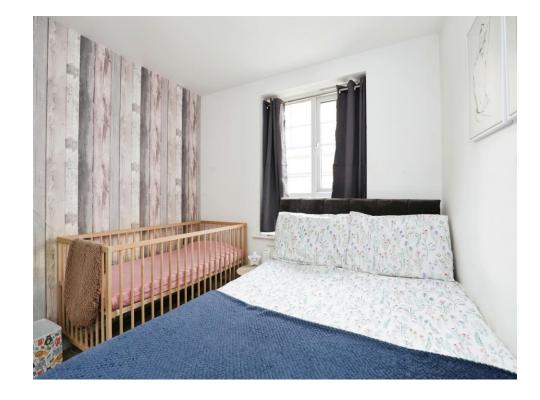

#### **Bedroom One**

8' 8" x 11' 3" ( 2.64m x 3.43m )

Double glazed window to the front aspect. Wall mounted radiator. Built in wardrobes.