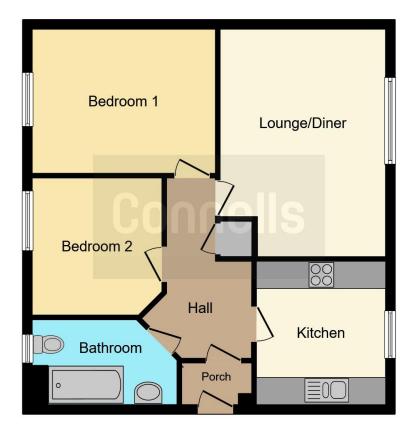

## **Property Description**

Located in the popular area of Little Billing is this TWO BEDROOM second floor apartment. The property must be viewed to fully appreciate decor and living space available. Benefits include fitted kitchen and bathroom, lounge/diner, two bedrooms and a PARKING space. Ideal for investor or first time buyer.

#### **Entrance Porch**

Enter via door to the front, Wall mounted radiator, Fuse board.

#### **Entrance Hall**

Intercom. Wall mounted radiator. Storage cupboard.

#### Lounge

11' 1" max x 14' 11" max ( 3.38m max x 4.55m max )

Double glazed window to the rear aspect. Two wall mounted radiators. Storage cupboard.

#### Kitchen

8' 10" x 8' 8" ( 2.69m x 2.64m )

Wall and base units. Worksurfaces. Sink and drainer unit. Gas hob with hood over. Space for washing machine and fridge-freezer. Double glazed window to the rear aspect. Wall mounted radiator.

#### **Bedroom One**

8' 8" x 11' 3" ( 2.64m x 3.43m )

Double glazed window to the front aspect. Wall mounted radiator. Built in wardrobes.

## **Bedroom Two**

7' 8" x 9' 4" ( 2.34m x 2.84m )

Double glazed window to the front aspect. Wall mounted radiator.

## **Bathroom**

Bath with shower over, wash hand basin and low level WC. Towel rail. Extractor fan. Double glazed window to the front aspect.

Residential Sales & Lettings | Mortgage Services | Conveyancing | Surveyors | Land & New Homes

This floorplan is for illustrative purposes only and is not drawn to scale. Measurements, floor-areas, openings and orientations are approximate. They should not be relied upon for any purpose and do not form any part of an agreement. No liability is taken for any error or mis-statement. All parties must rely on their own inspections.