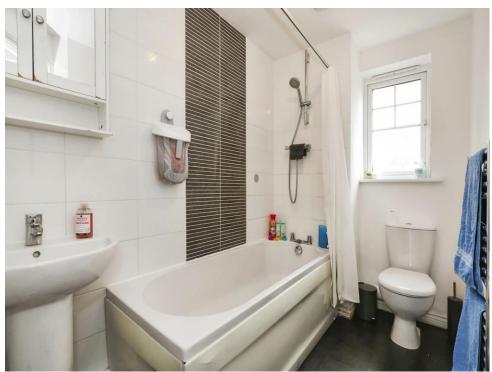

## **Bathroom**

Bath with shower over, wash hand basin and low level WC. Towel rail. Extractor fan. Double glazed window to the front aspect.

Residential Sales & Lettings | Mortgage Services | Conveyancing | Surveyors | Land & New Homes