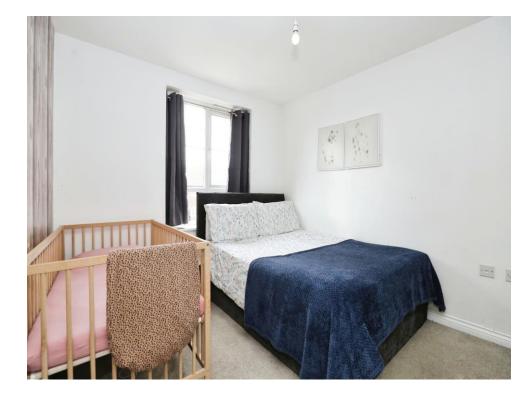

#### **Bedroom One**

8' 8" x 11' 3" ( 2.64m x 3.43m )

Double glazed window to the front aspect. Wall mounted radiator. Built in wardrobes.

## **Bedroom Two**

7' 8" x 9' 4" ( 2.34m x 2.84m )

Double glazed window to the front aspect. Wall mounted radiator.