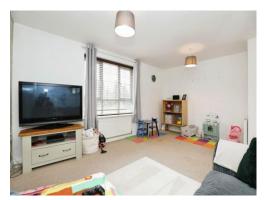

#### Lounge

11' 1" max x 14' 11" max ( 3.38m max x 4.55m max )

Double glazed window to the rear aspect. Two wall mounted radiators. Storage cupboard.