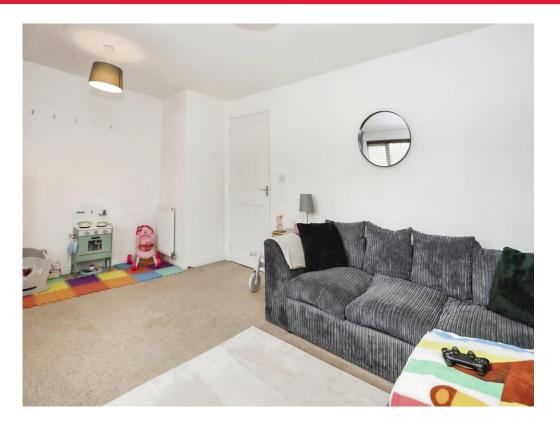

#### Lounge

11' 1" max x 14' 11" max ( 3.38m max x 4.55m max )

Double glazed window to the rear aspect. Two wall mounted radiators. Storage cupboard.