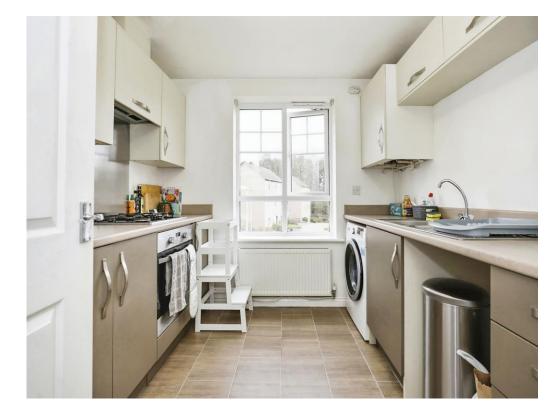

#### Kitchen

8' 10" x 8' 8" ( 2.69m x 2.64m )

Wall and base units. Worksurfaces. Sink and drainer unit. Gas hob with hood over. Space for washing machine and fridge-freezer. Double glazed window to the rear aspect. Wall mounted radiator.