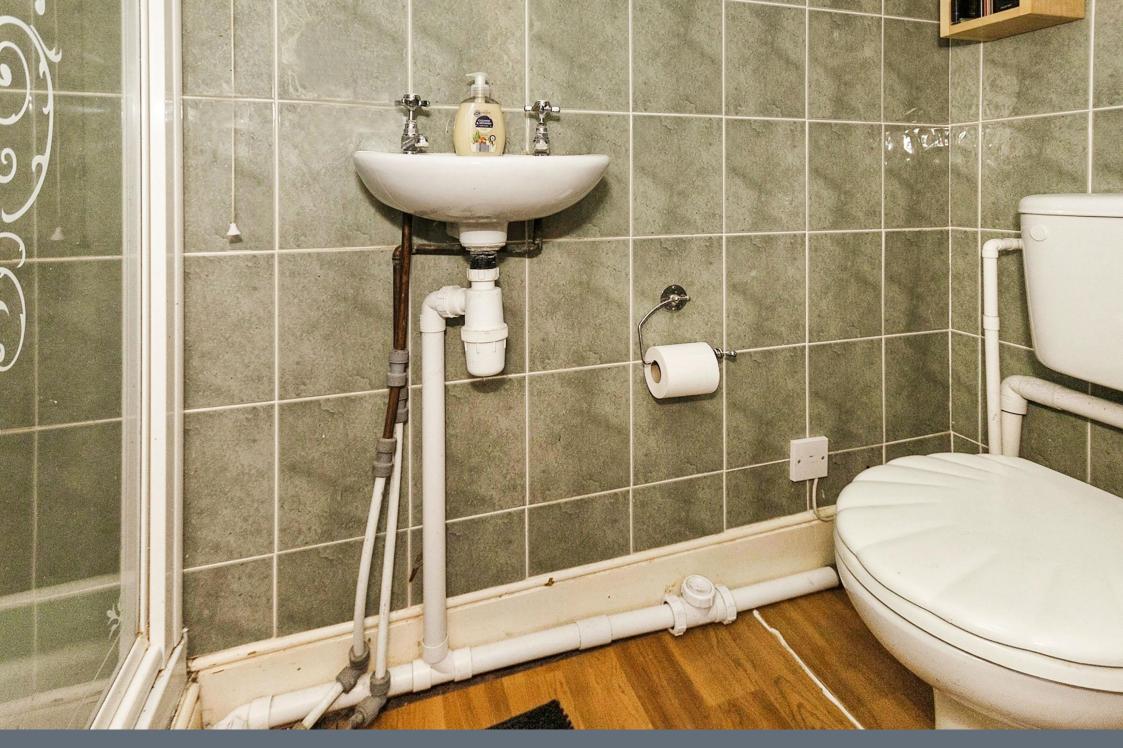

## **En-Suite**

Shower cubicle, wash hand basin and low level WC. Extractor fan.