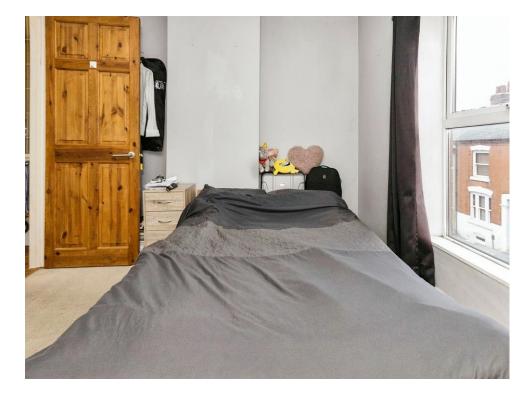

# **Bedroom One**

9' 9" max x 13' 1" max ( 2.97m max x 3.99m max )

Double glazed window to the front aspect. Wall mounted radiator.

## **Bedroom Two**

9' 8" x 6' 8" ( 2.95m x 2.03m )

Double glazed window to the rear aspect. Wall mounted radiator.

## **Bedroom Three**

8' 9" max x 7' 6" max ( 2.67m max x 2.29m max )

Double glazed window to the rear aspect. Wall mounted radiator.