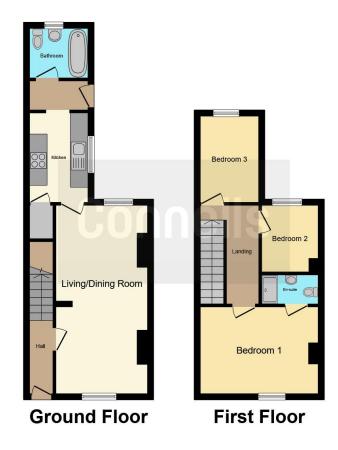

# **Property Description**

Offered for sale with NO UPWARD CHAIN is this lovely three bedroom terrace property which has the benefit of a low maintenance rear garden. The property briefly comprises of entrance hall, lounge, dinning room and kitchen. To the first floor there are three good size bedrooms. The property is close to the train station and local amenities. VIEWING IS HIGHLY RECOMMENDED.

#### **Entrance Hall**

Enter via wood door to the front aspect.

#### Lounge

10' 11" max x 10' 3" max ( 3.33m max x 3.12m max )

Double glazed window to the rear aspect. Wall mounted radiator. Gas fireplace.

#### **Dining Room**

9' 10" x 9' 11" ( 3.00m x 3.02m )

Double glazed window to the front aspect. Wall mounted radiator. Cupboard housing electric and gas meters.

#### Kitchen

10' 1" x 6' 7" ( 3.07m x 2.01m )

Double glazed window to the side aspect. Worksurfaces. Wall and base units. Sink and drainer. Gas hob, oven and hood over. Space for fridge-freezer. Plumbing and space for washing machine. Combi boiler. Understairs storage cupboard.

# Landing

Access to loft space.

# **Bedroom One**

9' 9" max x 13' 1" max ( 2.97m max x 3.99m max )

Double glazed window to the front aspect. Wall mounted radiator.

## **En-Suite**

Shower cubicle, wash hand basin and low level WC. Extractor fan.

## **Bedroom Two**

9' 8" x 6' 8" ( 2.95m x 2.03m )

Double glazed window to the rear aspect. Wall mounted radiator.

## **Bedroom Three**

8' 9" max x 7' 6" max ( 2.67m max x 2.29m max )

Double glazed window to the rear aspect. Wall mounted radiator.

#### **Bathroom**

Double glazed window to the rear aspect. Bath, vanity wash hand basin and low level WC. Wall mounted radiator.