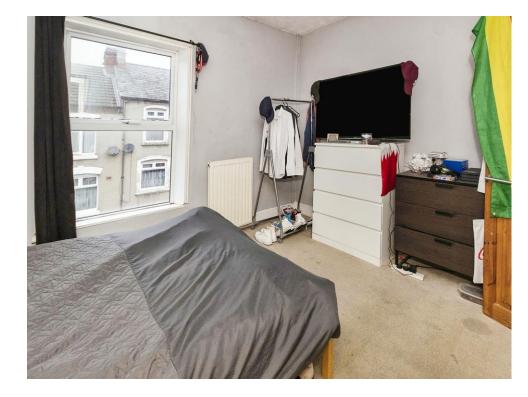

# **Bedroom One**

9' 9" max x 13' 1" max ( 2.97m max x 3.99m max )

Double glazed window to the front aspect. Wall mounted radiator.