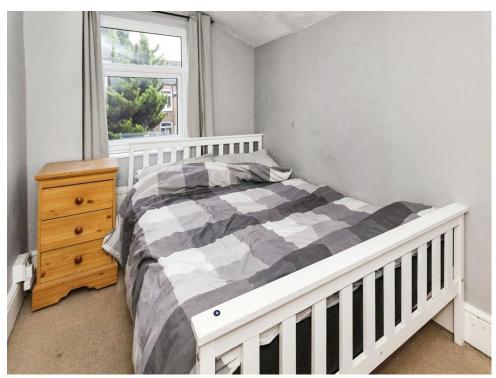

## **Bedroom Three**

8' 9" max x 7' 6" max ( 2.67m max x 2.29m max )

Double glazed window to the rear aspect. Wall mounted radiator.