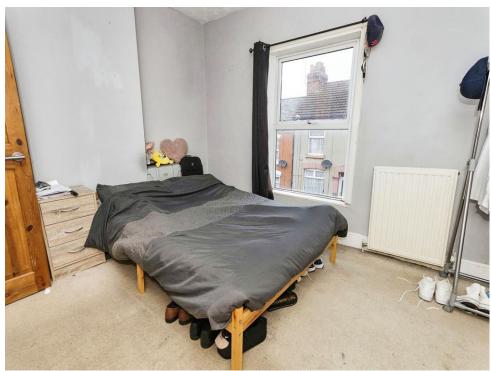

## **Bedroom Two**

9' 8" x 6' 8" ( 2.95m x 2.03m )

Double glazed window to the rear aspect. Wall mounted radiator.