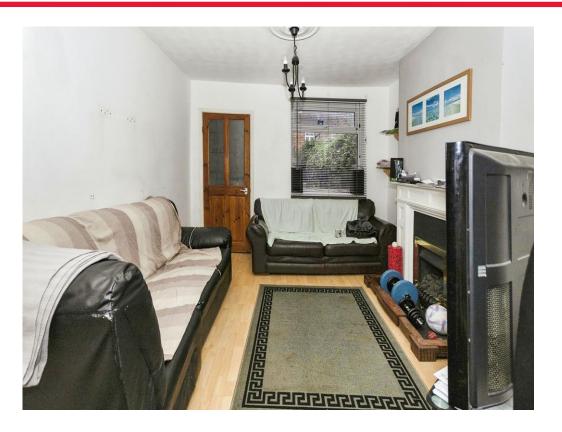

#### Lounge

10' 11" max x 10' 3" max ( 3.33m max x 3.12m max )

Double glazed window to the rear aspect. Wall mounted radiator. Gas fireplace.