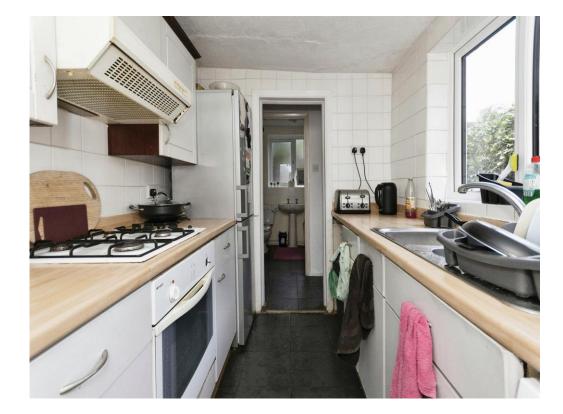

#### Kitchen

10' 1" x 6' 7" ( 3.07m x 2.01m )

Double glazed window to the side aspect. Worksurfaces. Wall and base units. Sink and drainer. Gas hob, oven and hood over. Space for fridge-freezer. Plumbing and space for washing machine. Combi boiler. Understairs storage cupboard.