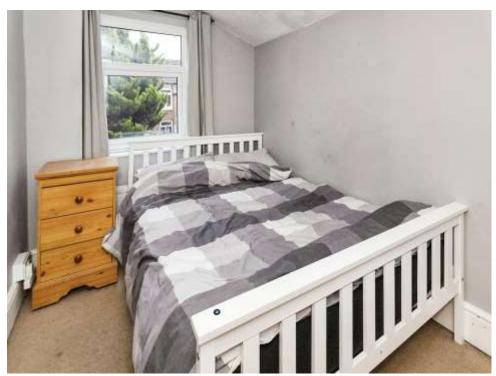

# **Bedroom Two**

9' 8" x 6' 8" ( 2.95m x 2.03m )

Double glazed window to the rear aspect. Wall mounted radiator.

# **Bedroom Three**

8' 9" max x 7' 6" max ( 2.67m max x 2.29m max )

Double glazed window to the rear aspect. Wall mounted radiator.