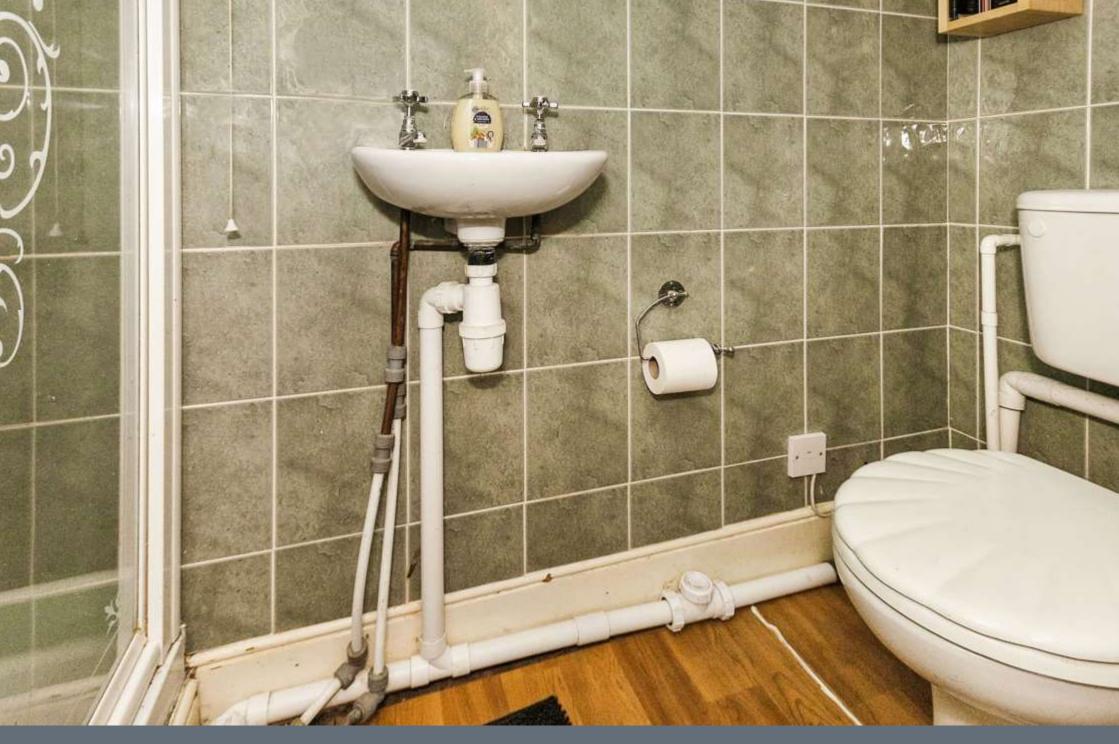

#### **Bathroom**

Double glazed window to the rear aspect. Bath, vanity wash hand basin and low level WC. Wall mounted radiator.