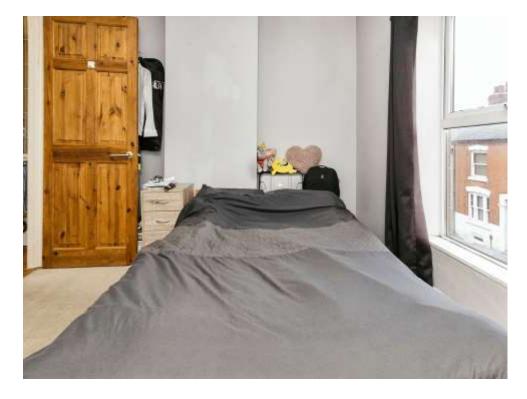

# **Bedroom One**

9' 9" max x 13' 1" max ( 2.97m max x 3.99m max )

Double glazed window to the front aspect. Wall mounted radiator.

# **Bedroom Two**

9' 8" x 6' 8" ( 2.95m x 2.03m )

Double glazed window to the rear aspect. Wall mounted radiator.

# **Bedroom Three**

8' 9" max x 7' 6" max ( 2.67m max x 2.29m max )

Double glazed window to the rear aspect. Wall mounted radiator.