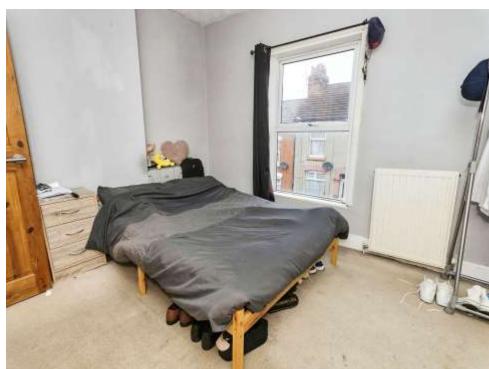

# **Bedroom Two**

9' 8" x 6' 8" ( 2.95m x 2.03m )

Double glazed window to the rear aspect. Wall mounted radiator.

# **Bedroom Three**

8' 9" max x 7' 6" max ( 2.67m max x 2.29m max )

Double glazed window to the rear aspect. Wall mounted radiator.