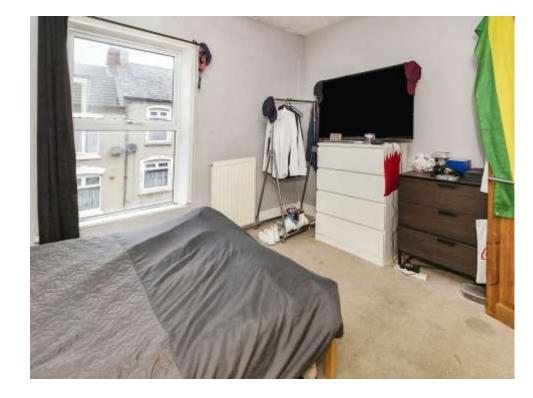

# **Bedroom One**

9' 9" max x 13' 1" max ( 2.97m max x 3.99m max )

Double glazed window to the front aspect. Wall mounted radiator.

# **En-Suite**

Shower cubicle, wash hand basin and low level WC. Extractor fan.