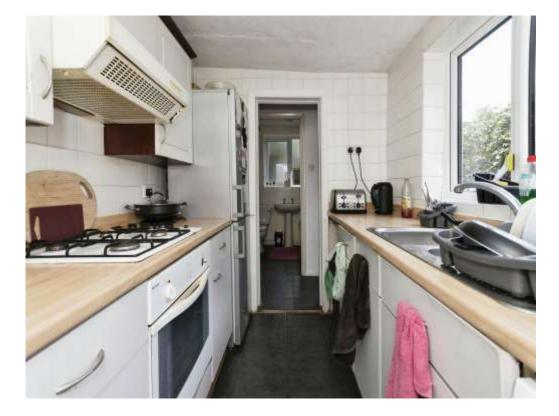

#### Kitchen

10' 1" x 6' 7" ( 3.07m x 2.01m )

Double glazed window to the side aspect. Worksurfaces. Wall and base units. Sink and drainer. Gas hob, oven and hood over. Space for fridge-freezer. Plumbing and space for washing machine. Combi boiler. Understairs storage cupboard.