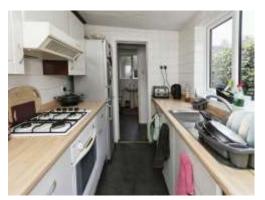

#### Kitchen

10' 1" x 6' 7" ( 3.07m x 2.01m )

Double glazed window to the side aspect. Worksurfaces. Wall and base units. Sink and drainer. Gas hob, oven and hood over. Space for fridge-freezer. Plumbing and space for washing machine. Combi boiler. Understairs storage cupboard.