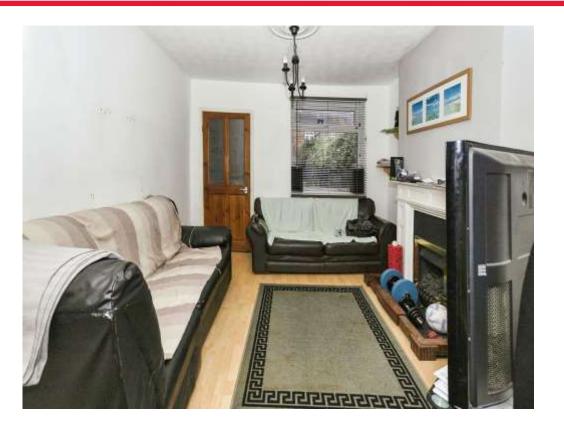

#### Lounge

10' 11" max x 10' 3" max ( 3.33m max x 3.12m max )

Double glazed window to the rear aspect. Wall mounted radiator. Gas fireplace.