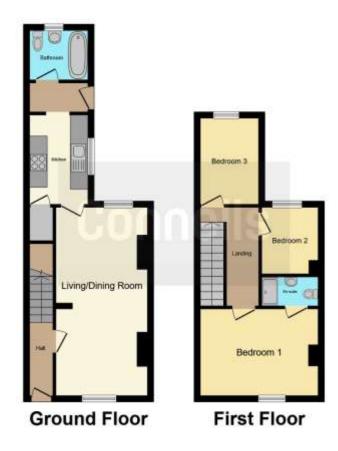

# **Property Description**

Offered for sale with NO UPWARD CHAIN is this lovely three bedroom terrace property which has the benefit of a low maintenance rear garden. The property briefly comprises of entrance hall, lounge, dinning room and kitchen. To the first floor there are three good size bedrooms. The property is close to the train station and local amenities. VIEWING IS HIGHLY RECOMMENDED.

#### **Entrance Hall**

Enter via wood door to the front aspect.

#### Lounge

10' 11" max x 10' 3" max ( 3.33m max x 3.12m max )

Double glazed window to the rear aspect. Wall mounted radiator. Gas fireplace.

#### **Dining Room**

9' 10" x 9' 11" ( 3.00m x 3.02m )

Double glazed window to the front aspect. Wall mounted radiator. Cupboard housing electric and gas meters.

#### Kitchen

10' 1" x 6' 7" ( 3.07m x 2.01m )

Double glazed window to the side aspect. Worksurfaces. Wall and base units. Sink and drainer. Gas hob, oven and hood over. Space for fridge-freezer. Plumbing and space for washing machine. Combi boiler. Understairs storage cupboard.

# Landing

Access to loft space.

# **Bedroom One**

9' 9" max x 13' 1" max ( 2.97m max x 3.99m max )

Double glazed window to the front aspect. Wall mounted radiator.

# **En-Suite**

Shower cubicle, wash hand basin and low level WC. Extractor fan.

# **Bedroom Two**

9' 8" x 6' 8" ( 2.95m x 2.03m )

Double glazed window to the rear aspect. Wall mounted radiator.

# **Bedroom Three**

8' 9" max x 7' 6" max ( 2.67m max x 2.29m max )

Double glazed window to the rear aspect. Wall mounted radiator.

#### **Bathroom**

Double glazed window to the rear aspect. Bath, vanity wash hand basin and low level WC. Wall mounted radiator.