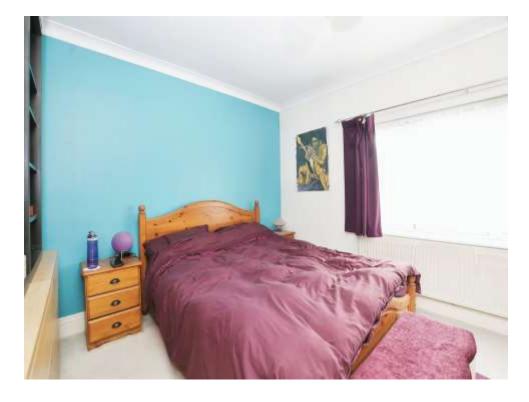

# **Bedroom One**

10' 11" x 13' 9" ( 3.33m x 4.19m )

Double glazed window to the front aspect. Wall mounted radiator.

# **Bedroom Two**

12' 1" x 8' 3" ( 3.68m x 2.51m )

Double glazed window to the rear aspect. Wall mounted radiator.