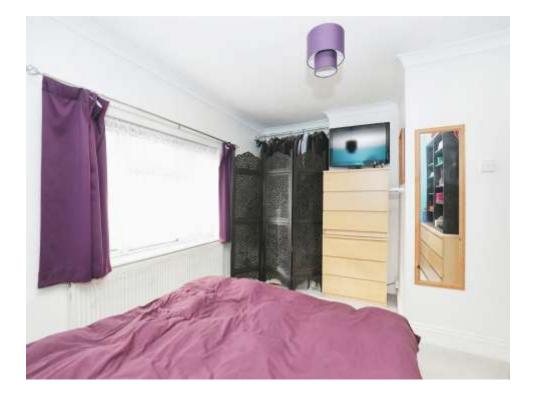

# **Bedroom One**

10' 11" x 13' 9" ( 3.33m x 4.19m )

Double glazed window to the front aspect. Wall mounted radiator.

# **Bedroom Two**

12' 1" x 8' 3" ( 3.68m x 2.51m )

Double glazed window to the rear aspect. Wall mounted radiator.