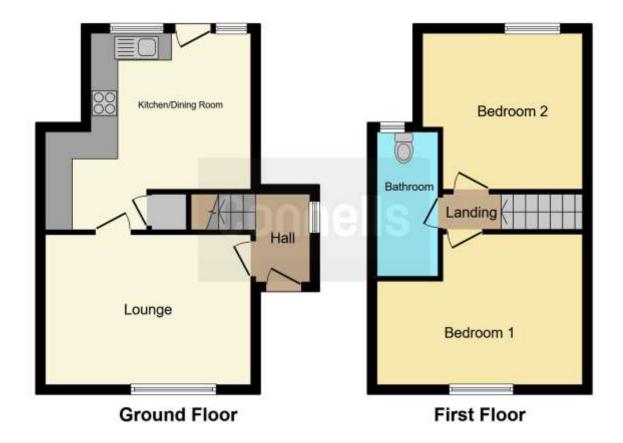

# **Property Description**

Connells Estate Agents are delighted to present this two bedroom end terraced home located within the sought after area of St James.

Accommodation comprises; entrance hall, generous sized lounge and spacious kitchen diner with access to the rear garden.

On the first floor; two double bedrooms and a family bathroom.

Outside; off street parking to the front of the property with side access leading to a private rear garden.

#### **Entrance Hall**

Enter via door to the front aspect. Wall mounted radiator. Double glazed window to the side aspect.

#### Lounge

10' 11" x 14' 11" ( 3.33m x 4.55m )

Double glazed window to the front aspect. Open fireplace. Television point. Wall mounted radiator.

### Kitchen

11' 11" x 14' 11" ( 3.63m x 4.55m )

Wall and base units. Worksurfaces. Sink and drainer unit. Gas hob, oven and hood over. Space for dishwasher, washing machine and fridge-freezer. Double glazed window to the rear aspect. Door to the garden.

# **Bedroom One**

10' 11" x 13' 9" ( 3.33m x 4.19m )

Double glazed window to the front aspect. Wall mounted radiator.

# **Bedroom Two**

12' 1" x 8' 3" ( 3.68m x 2.51m )

Double glazed window to the rear aspect. Wall mounted radiator.

# Bathroom

Bath with shower over, wash hand basin and low level WC. Double glazed window to the rear aspect. Wall mounted radiator.

This floorplan is for illustrative purposes only and is not drawn to scale. Measurements, floor-areas, openings and orientations are approximate. They should not be relied upon for any purpose and do not form any part of an agreement. No liability is taken for any error or mis-statement. All parties must rely on their own inspections.