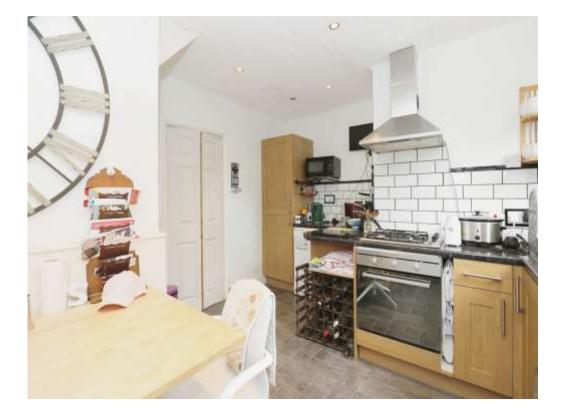

### Kitchen

11' 11" x 14' 11" ( 3.63m x 4.55m )

Wall and base units. Worksurfaces. Sink and drainer unit. Gas hob, oven and hood over. Space for dishwasher, washing machine and fridge-freezer. Double glazed window to the rear aspect. Door to the garden.