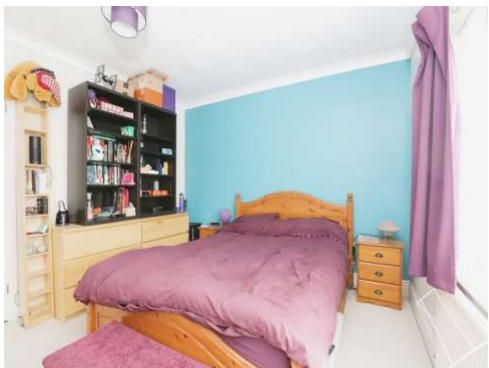

# **Bedroom One**

10' 11" x 13' 9" ( 3.33m x 4.19m )

Double glazed window to the front aspect. Wall mounted radiator.

# **Bedroom Two**

12' 1" x 8' 3" ( 3.68m x 2.51m )

Double glazed window to the rear aspect. Wall mounted radiator.