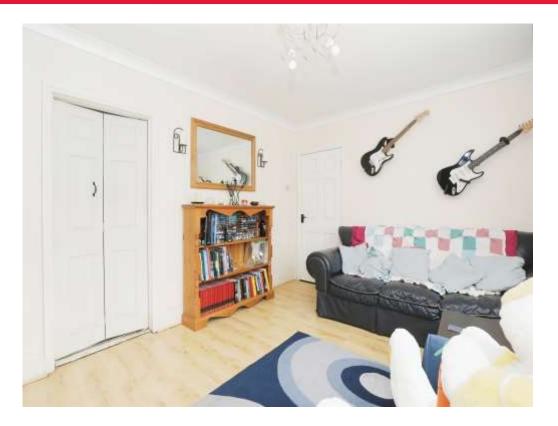

#### Lounge

10' 11" x 14' 11" ( 3.33m x 4.55m )

Double glazed window to the front aspect. Open fireplace. Television point. Wall mounted radiator.