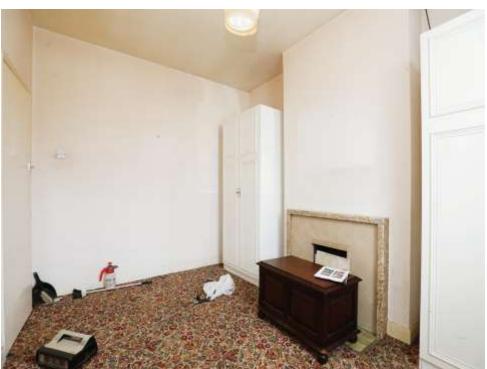

#### Lounge

15' 3" x 9' 1" ( 4.65m x 2.77m )

Double glazed window to the rear aspect. Wall mounted radiator. Television point.