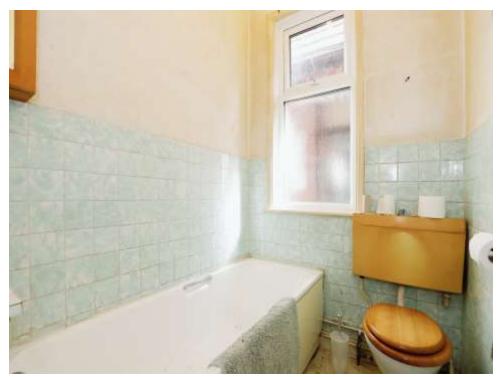

#### Bathroom

Bath with shower over, wash hand basin and low level WC. Wall mounted radiator. Double glazed window to the side aspect.