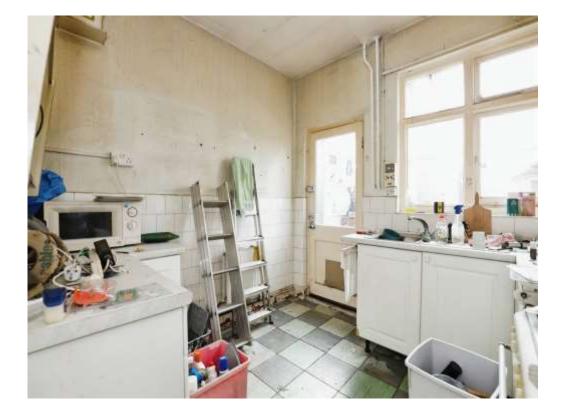

#### Kitchen

9' x 7' 3" ( 2.74m x 2.21m )

Wall and base units. Worksurfaces. Sink and drainer unit. Space for fridge-freezer. Plumbing and space for washing machine and space for freestanding cooker. Door to the garden. Double glazed window to the rear aspect.