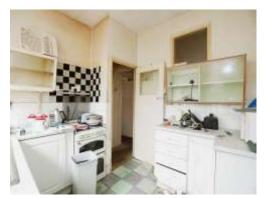

#### Kitchen

9' x 7' 3" ( 2.74m x 2.21m )

Wall and base units. Worksurfaces. Sink and drainer unit. Space for fridge-freezer. Plumbing and space for washing machine and space for freestanding cooker. Door to the garden. Double glazed window to the rear aspect.