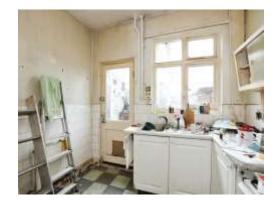

#### Kitchen

9' x 7' 3" ( 2.74m x 2.21m )

Wall and base units. Worksurfaces. Sink and drainer unit. Space for fridge-freezer. Plumbing and space for washing machine and space for freestanding cooker. Door to the garden. Double glazed window to the rear aspect.