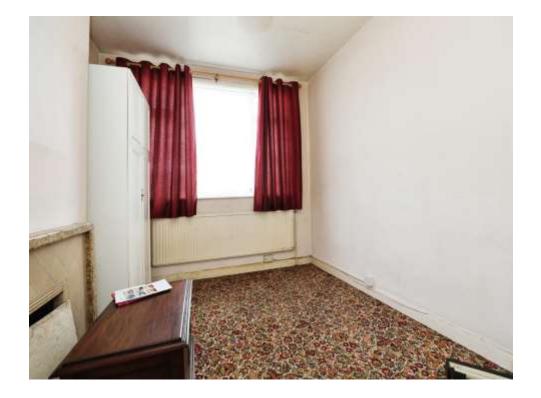

### **Bedroom One**

13' x 9' 11" ( 3.96m x 3.02m )

Double glazed window to the front aspect. Wall mounted radiator.

# **Bedroom Two**

9' 11" x 7' 3" ( 3.02m x 2.21m )

Double glazed window to the front aspect. Wall mounted radiator.