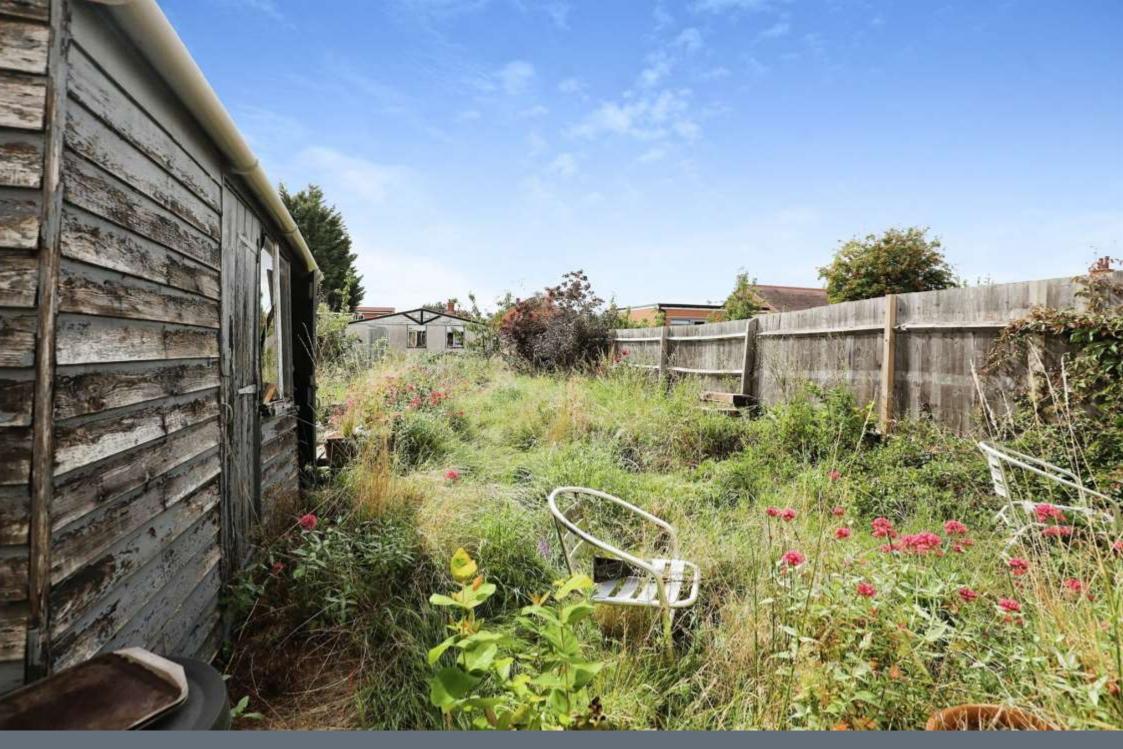

Outside; a driveway at the front of the property allowing parking for two vehicles. To the rear a generous sized rear garden with garden located at the rear.

# Rear Garden

Laid to lawn. Enclosed by fencing. Timber shed.

Residential Sales & Lettings | Mortgage Services | Conveyancing | Surveyors | Land & New Homes

This floorplan is for illustrative purposes only and is not drawn to scale. Measurements, floor-areas, openings and orientations are approximate. They should not be relied upon for any purpose and do not form any part of an agreement. No liability is taken for any error or mis-statement. All parties must rely on their own inspections.