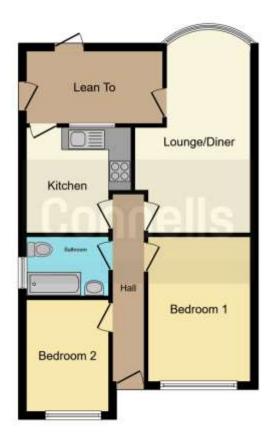

# **Property Description**

Connells Estate Agents are delighted to present this two bedroom bungalow situated in the sought after location of Spinney Hill with Northampton.

Accommodation comprises; entrance hall, spacious lounge, kitchen, two double bedrooms and a family bathroom.

# Rear Garden

Laid to lawn. Enclosed by fencing. Timber shed.

Residential Sales & Lettings | Mortgage Services | Conveyancing | Surveyors | Land & New Homes

This floorplan is for illustrative purposes only and is not drawn to scale. Measurements, floor-areas, openings and orientations are approximate. They should not be relied upon for any purpose and do not form any part of an agreement. No liability is taken for any error or mis-statement. All parties must rely on their own inspections.