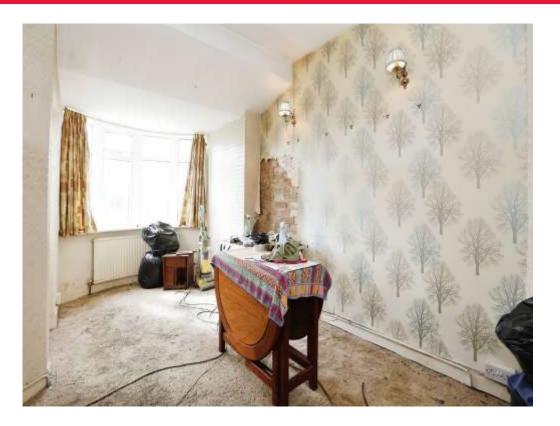

#### Lounge

15' 3" x 9' 1" ( 4.65m x 2.77m )

Double glazed window to the rear aspect. Wall mounted radiator. Television point.