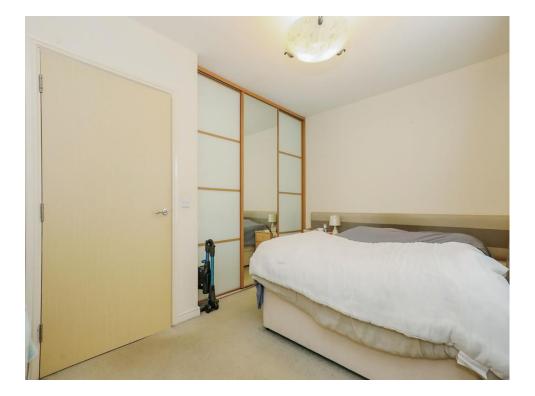

#### **Bedroom One**

13' 6" x 11' 7" ( 4.11m x 3.53m )

Double glazed window to front aspect. Wall mounted radiator. Built in wardrobes.

### En Suite

Double glazed window to front aspect. Wall mounted radiator. Shower cubicle. Extractor fan. Low level WC and wash hand basin.

Bedroom Two 12' x 8' 10" ( 3.66m x 2.69m )

Double glazed window to front aspect. Wall mounted radiator.