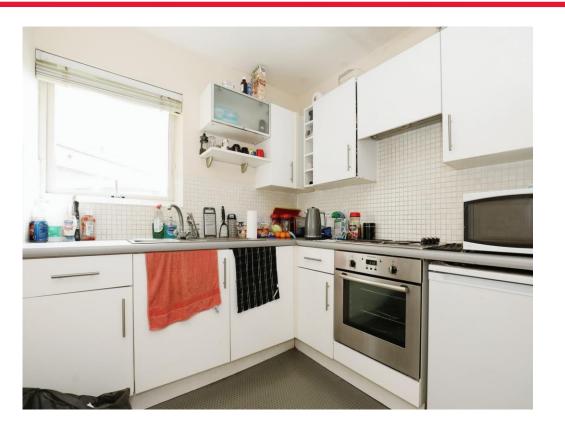

#### **Kitchen**

8' 10" x 7' 5" ( 2.69m x 2.26m )

Double glazed window to side aspect. Wall mounted radiator. Wall and base units. Worksurfaces. Electric hob with hood over. Oven. Sink and drainer unit. Space for undercounter fridge freezer.