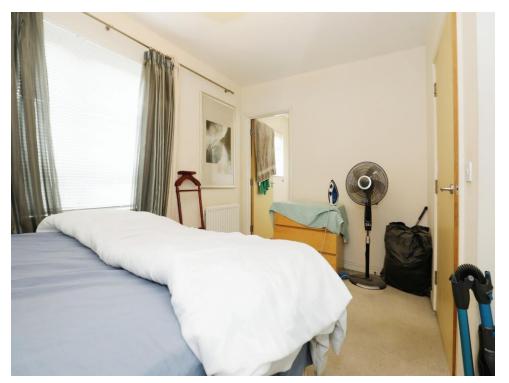

### En Suite

Double glazed window to front aspect. Wall mounted radiator. Shower cubicle. Extractor fan. Low level WC and wash hand basin.

Bedroom Two 12' x 8' 10" ( 3.66m x 2.69m )

Double glazed window to front aspect. Wall mounted radiator.