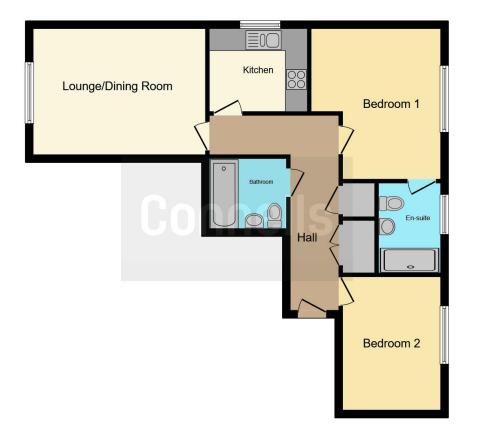

Accommodation comprises; entrance hall, generous sized lounge, separate kitchen, two generous sized double bedrooms, en suite to master bedroom and family bathroom.

Outside; there is an allocated parking space.

#### **Entrance Hall**

Airing cupboard. Wall mounted intercom.

Lounge 15' 5" x 11' 4" ( 4.70m x 3.45m )

Double glazed window to rear aspect. Wall mounted radiator. Television point.

#### **Kitchen**

8' 10" x 7' 5" ( 2.69m x 2.26m )

Double glazed window to side aspect. Wall mounted radiator. Wall and base units. Worksurfaces. Electric hob with hood over. Oven. Sink and drainer unit. Space for undercounter fridge freezer.

#### **Bedroom One**

13' 6" x 11' 7" ( 4.11m x 3.53m )

Double glazed window to front aspect. Wall mounted radiator. Built in wardrobes.

### En Suite

Double glazed window to front aspect. Wall mounted radiator. Shower cubicle. Extractor fan. Low level WC and wash hand basin.

Bedroom Two 12' x 8' 10" ( 3.66m x 2.69m )

Double glazed window to front aspect. Wall mounted radiator.

### Bathroom

Wall mounted radiator. Bath. Low level WC and wash hand basin. Shaver point. Extractor fan.

Residential Sales & Lettings | Mortgage Services | Conveyancing | Surveyors | Land & New Homes

To view this property please contact Connells on