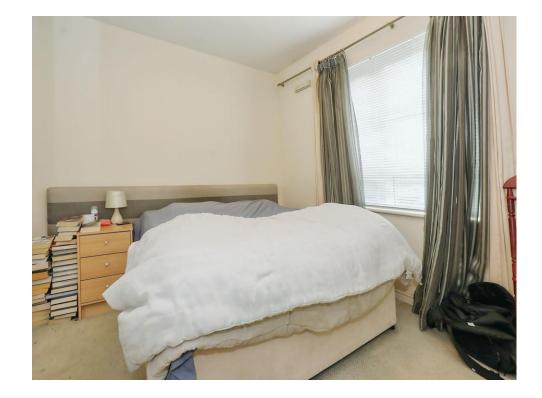

### En Suite

Double glazed window to front aspect. Wall mounted radiator. Shower cubicle. Extractor fan. Low level WC and wash hand basin.

Bedroom Two 12' x 8' 10" ( 3.66m x 2.69m )

Double glazed window to front aspect. Wall mounted radiator.