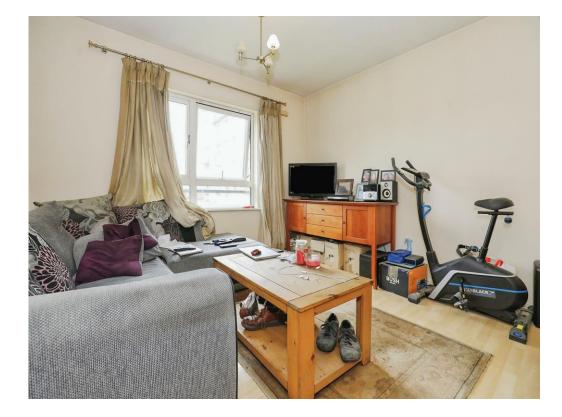

#### **Entrance Hall**

Airing cupboard. Wall mounted intercom.

Lounge 15' 5" x 11' 4" ( 4.70m x 3.45m )

Double glazed window to rear aspect. Wall mounted radiator. Television point.