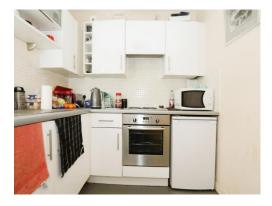

#### **Kitchen**

8' 10" x 7' 5" ( 2.69m x 2.26m )

Double glazed window to side aspect. Wall mounted radiator. Wall and base units. Worksurfaces. Electric hob with hood over. Oven. Sink and drainer unit. Space for undercounter fridge freezer.