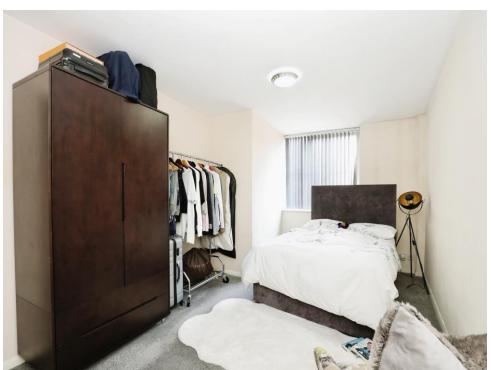

## **Bedroom One**

10' 2" max x 17' 4" max ( 3.10m max x 5.28m max )

Double glazed window to the rear aspect. Storage heater.