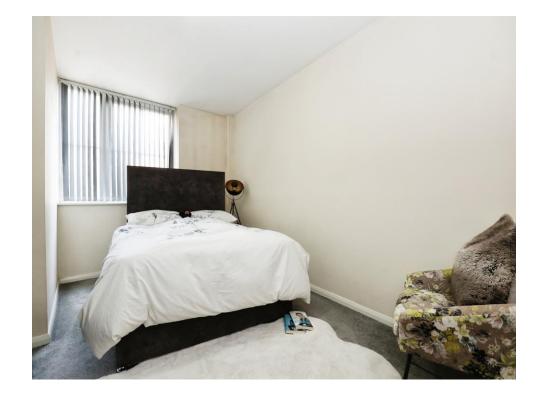

## **Bedroom One**

10' 2" max x 17' 4" max ( 3.10m max x 5.28m max )

Double glazed window to the rear aspect. Storage heater.