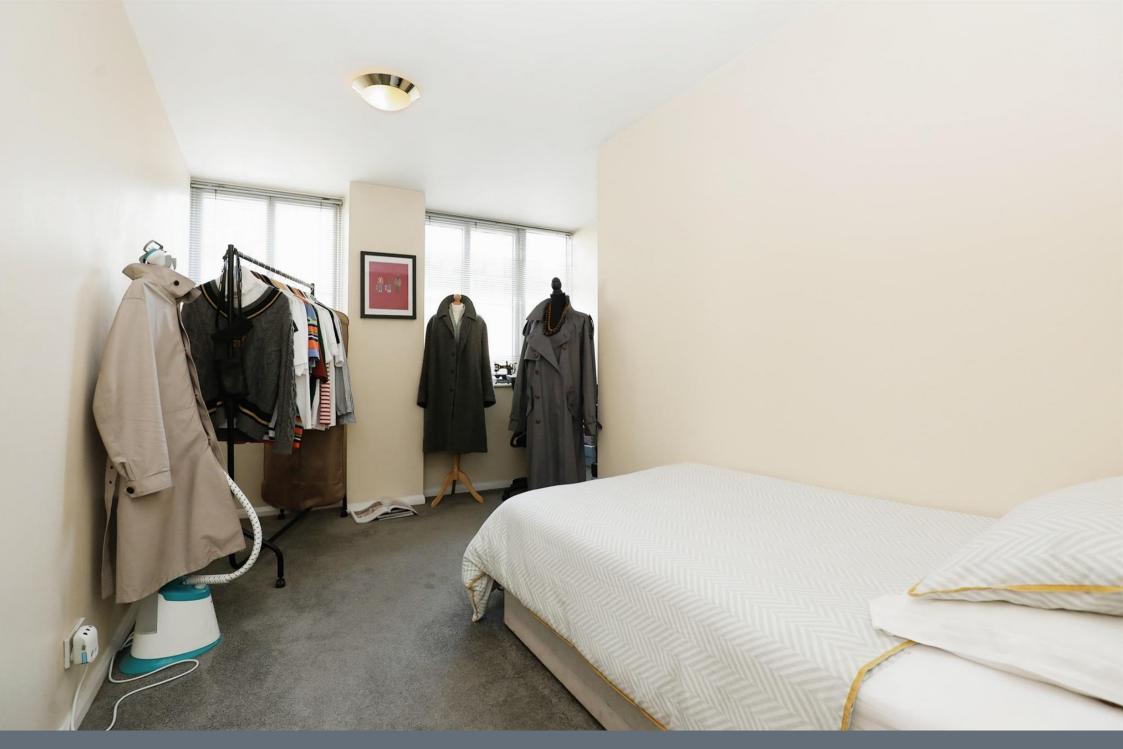

# **Bedroom Two**

9' 8" x 4' 2" ( 2.95m x 1.27m )

Double glazed window to the rear aspect. Electric radiator.