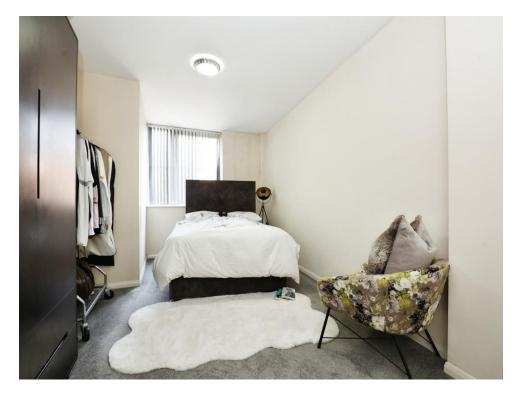

## **Bedroom One**

10' 2" max x 17' 4" max ( 3.10m max x 5.28m max )

Double glazed window to the rear aspect. Storage heater.

# **Bedroom Two**

9' 8" x 4' 2" ( 2.95m x 1.27m )

Double glazed window to the rear aspect. Electric radiator.