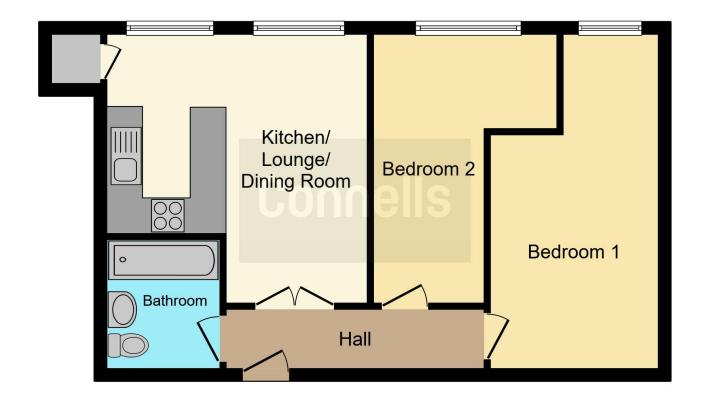

# **Property Description**

Connells Estate Agents are delighted to present this spacious and well presented two bedroom apartment situated in the heart of Northampton Town Centre.

Accommodation comprises; entrance hall, generous sized open plan living space with kitchen, two spacious bedrooms and a bathroom.

#### **Entrance Hall**

Storage heater. Intercom.

#### Lounge

13' 4" max x 20' 8" max ( 4.06m max x 6.30m max )

Double glazed window to the rear aspect. Television point. Storage heater.

#### Kitchen

Wall and base units. Worksurfaces. Sink and drainer unit. Induction hob, oven and hood over. Space for under counter fridge and freezer. Plumbing and space for washing machine.

## **Bedroom One**

10' 2" max x 17' 4" max ( 3.10m max x 5.28m max )

Double glazed window to the rear aspect. Storage heater.

# **Bedroom Two**

9' 8" x 4' 2" ( 2.95m x 1.27m )

Double glazed window to the rear aspect. Electric radiator.

## **Bathroom**

Bath with shower over, wash hand basin and low level WC. Extractor fan.

This floorplan is for illustrative purposes only and is not drawn to scale. Measurements, floor-areas, openings and orientations are approximate. They should not be relied upon for any purpose and do not form any part of an agreement. No liability is taken for any error or mis-statement. All parties must rely on their own inspections.