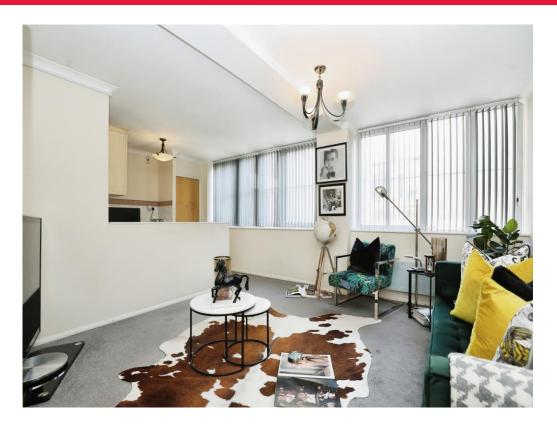

# **Property Description**

Connells Estate Agents are delighted to present this spacious and well presented two bedroom apartment situated in the heart of Northampton Town Centre.

Accommodation comprises; entrance hall, generous sized open plan living space with kitchen, two spacious bedrooms and a bathroom.

#### Lounge

13' 4" max x 20' 8" max ( 4.06m max x 6.30m max )

Double glazed window to the rear aspect. Television point. Storage heater.

#### Kitchen

Wall and base units. Worksurfaces. Sink and drainer unit. Induction hob, oven and hood over. Space for under counter fridge and freezer. Plumbing and space for washing machine.