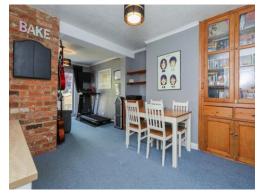

# **Kitchen**

21' 10" x 12' 11" ( 6.65m x 3.94m )

Fitted kitchen comprising and range of wall and base units. Sink unit with tiling to splashback. Space for a cooker with hood over. Space for a tall fridge - freezer. Double glazed window to the Rear aspect. Door to the garden.