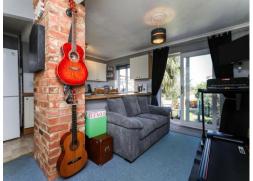

#### Lounge

11' 5" x 10' 8" ( 3.48m x 3.25m ) Double glazed window to the front aspect. Open fireplace. wall mounted radiator. Television point.