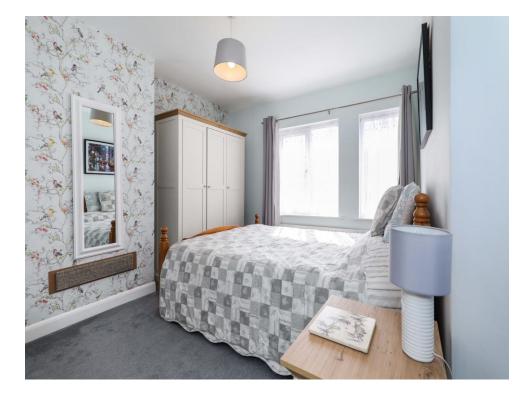

### **Bedroom Two**

11' 4" x 8' 10" ( 3.45m x 2.69m ) Double glazed window to the rear aspect. Wall mounted radiator.