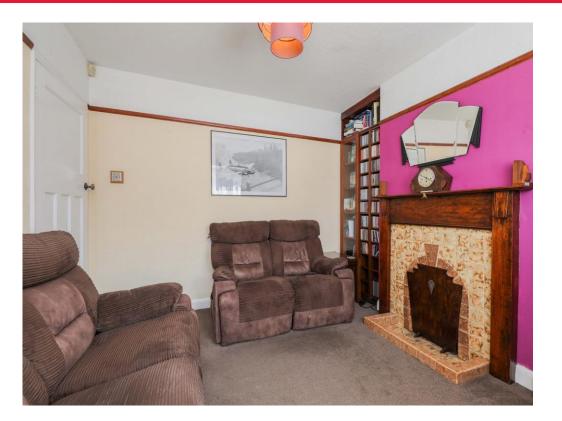

#### Lounge

11' 5" x 10' 8" ( 3.48m x 3.25m ) Double glazed window to the front aspect. Open fireplace. wall mounted radiator. Television point.