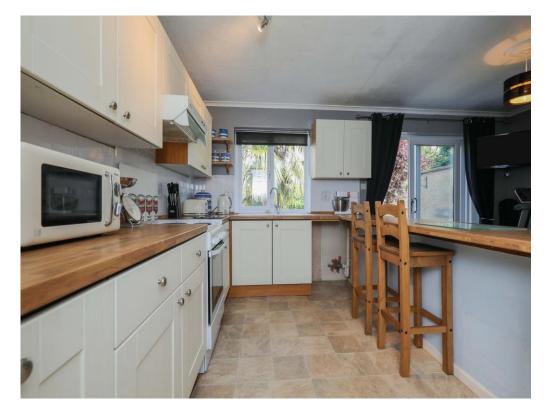

# **Kitchen**

21' 10" x 12' 11" ( 6.65m x 3.94m )

Fitted kitchen comprising and range of wall and base units. Sink unit with tiling to splashback. Space for a cooker with hood over. Space for a tall fridge - freezer. Double glazed window to the Rear aspect. Door to the garden.