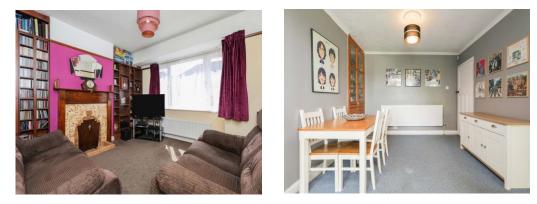

#### Lounge

11' 5" x 10' 8" ( 3.48m x 3.25m ) Double glazed window to the front aspect. Open fireplace. wall mounted radiator. Television point.