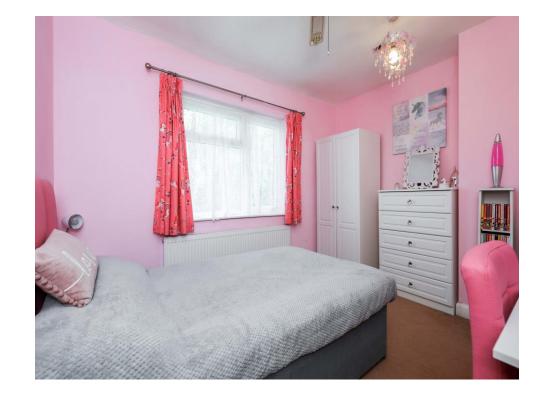

### **Bedroom Two**

11' 4" x 8' 10" ( 3.45m x 2.69m ) Double glazed window to the rear aspect. Wall mounted radiator.

# **Bedroom Three**

#### 6' 11" x 8' 4" ( 2.11m x 2.54m )

Double glazed window to the front aspect. Wall mounted radiator. Cupboard housing central heating boiler.