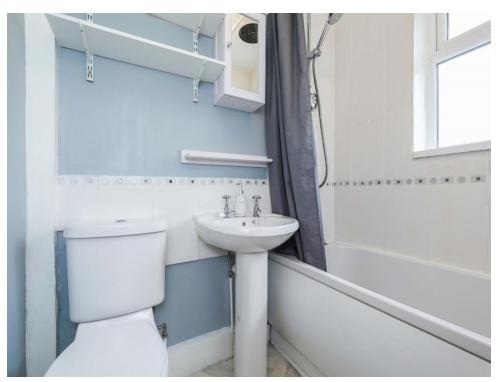

### Bathroom

Suit comprising bath with shower over, wash hand basin and low level WC. Extractor fan. Wall mounted radiator. Double glazed window to the rear aspect.

Residential Sales & Lettings | Mortgage Services | Conveyancing | Surveyors | Land & New Homes