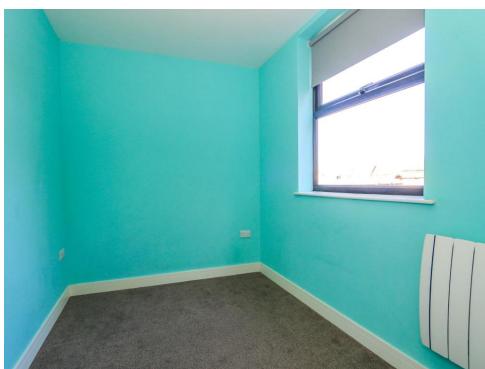

#### **Bedroom One**

10' 4" x 9' 11" ( 3.15m x 3.02m )

Double glazed window to the side aspect. Wall mounted electric heater.

# **Bedroom Two**

9' 10" x 7' 6" ( 3.00m x 2.29m )

Double glazed window to the side aspect. Wall mounted electric heater.