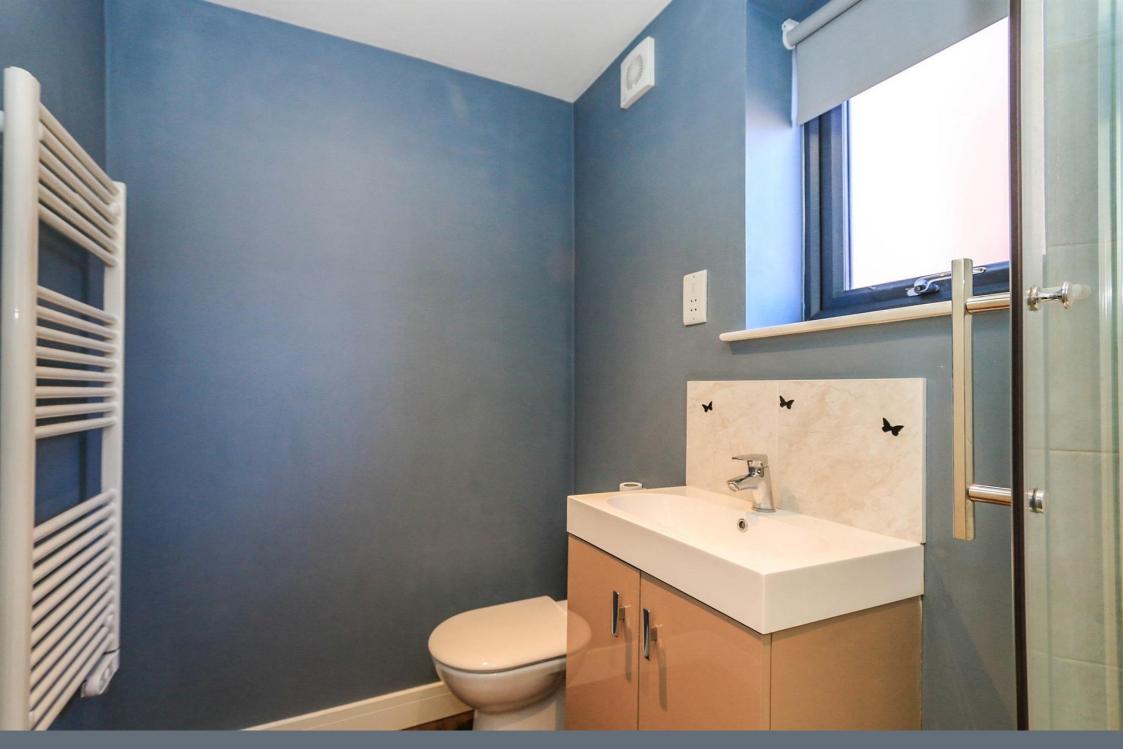

# **Shower Room**

Suite comprising shower cubicle, vanity wash hand basin and low level WC. Shaver point. Laminate flooring. Heated towel rail. Double glazed window to side aspect.