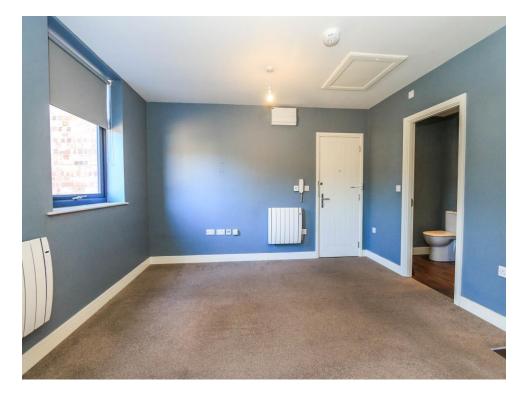

Enter the building via door to communal hallway with stairs rising to the first floor.

The front door opens into the living room which provides access to all rooms. The living area is open plan to a modern kitchen with built-in appliances. The two bedrooms are to the rear and the shower room has a fitted three-piece suite.

#### **Living Room**

15' 5" max x 13' (4.70m max x 3.96m)

Two double windows to the side aspect. Television point. Two wall mounted electric heater. Intercom.

# **Shower Room**

Suite comprising shower cubicle, vanity wash hand basin and low level WC. Shaver point. Laminate flooring. Heated towel rail. Double glazed window to side aspect.