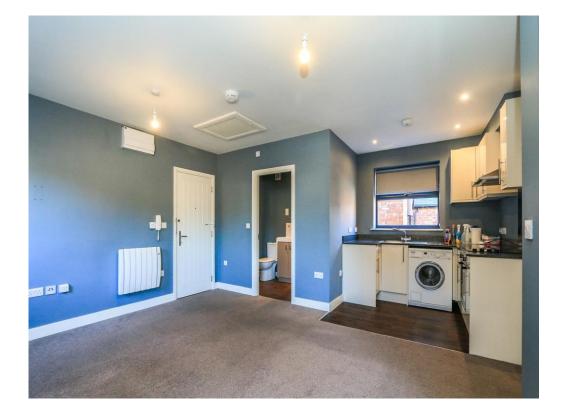

Enter the building via door to communal hallway with stairs rising to the first floor.

The front door opens into the living room which provides access to all rooms. The living area is open plan to a modern kitchen with built-in appliances. The two bedrooms are to the rear and the shower room has a fitted three-piece suite.

## Open Plan Living / Kitchen

#### **Living Room**

15' 5" max x 13' (4.70m max x 3.96m)

Two double windows to the side aspect. Television point. Two wall mounted electric heater. Intercom.

#### Kitchen

7' 5" x 5' 1" ( 2.26m x 1.55m )

Fitted kitchen comprising a range of wall and base units. Work surfaces. Stainless steel sink and drainer unit. Electric oven and hob with cook hood over. Plumbing and space for washing machine. Space for fridge/freezer. Laminate flooring. Double glazed window to the side aspect.