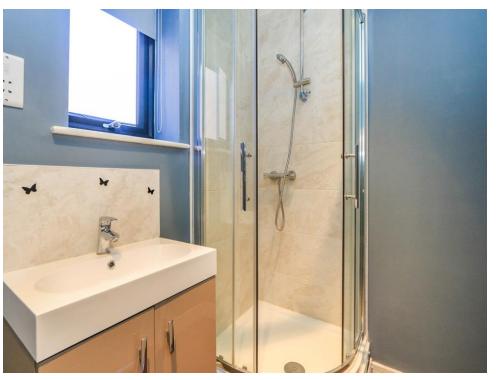

# **Shower Room**

Suite comprising shower cubicle, vanity wash hand basin and low level WC. Shaver point. Laminate flooring. Heated towel rail. Double glazed window to side aspect.