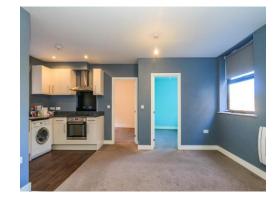

## Open Plan Living / Kitchen

#### Kitchen

7' 5" x 5' 1" ( 2.26m x 1.55m )

Fitted kitchen comprising a range of wall and base units. Work surfaces. Stainless steel sink and drainer unit. Electric oven and hob with cook hood over. Plumbing and space for washing machine. Space for fridge/freezer. Laminate flooring. Double glazed window to the side aspect.