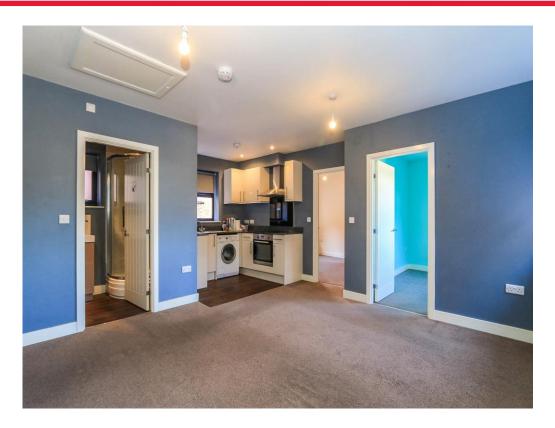

Enter the building via door to communal hallway with stairs rising to the first floor.

The front door opens into the living room which provides access to all rooms. The living area is open plan to a modern kitchen with built-in appliances. The two bedrooms are to the rear and the shower room has a fitted three-piece suite.

## Open Plan Living / Kitchen

#### **Living Room**

15' 5" max x 13' (4.70m max x 3.96m)

Two double windows to the side aspect. Television point. Two wall mounted electric heater. Intercom.