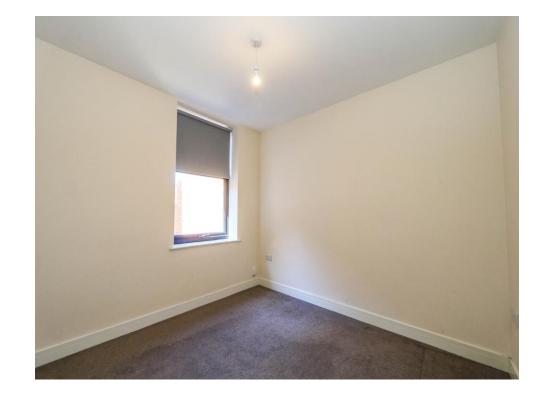

#### **Bedroom One**

10' 4" x 9' 11" ( 3.15m x 3.02m )

Double glazed window to the side aspect. Wall mounted electric heater.

# **Bedroom Two**

9' 10" x 7' 6" ( 3.00m x 2.29m )

Double glazed window to the side aspect. Wall mounted electric heater.