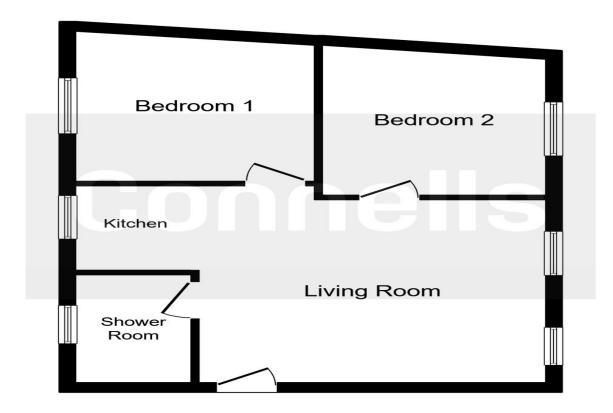

Enter the building via door to communal hallway with stairs rising to the first floor.

The front door opens into the living room which provides access to all rooms. The living area is open plan to a modern kitchen with built-in appliances. The two bedrooms are to the rear and the shower room has a fitted three-piece suite.

#### **Entrance Hall**

Enter via door to the front aspect.

#### **Living Room**

15' 5" max x 13' (4.70m max x 3.96m)

Two double windows to the side aspect. Television point. Two wall mounted electric heater. Intercom.

#### Kitchen

7' 5" x 5' 1" ( 2.26m x 1.55m )

Fitted kitchen comprising a range of wall and base units. Work surfaces. Stainless steel sink and drainer unit. Electric oven and hob with cook hood over. Plumbing and space for washing machine. Space for fridge/freezer. Laminate flooring. Double glazed window to the side aspect.

#### **Bedroom One**

10' 4" x 9' 11" ( 3.15m x 3.02m )

Double glazed window to the side aspect. Wall mounted electric heater.

# **Bedroom Two**

9' 10" x 7' 6" ( 3.00m x 2.29m )

Double glazed window to the side aspect. Wall mounted electric heater.

# **Shower Room**

Suite comprising shower cubicle, vanity wash hand basin and low level WC. Shaver point. Laminate flooring. Heated towel rail. Double glazed window to side aspect.

# **Parking**

One allocated parking space.

Residential Sales & Lettings | Mortgage Services | Conveyancing | Surveyors | Land & New Homes

This floor plan is for illustrative purposes only. It is not drawn to scale. Any measurements, floor areas (including any total floor area), openings and orientation are approximate. No details are guaranteed, they cannot be relied upon for any purpose and they do not form part of any agreement. No liability is taken for any error, omission or misstatement. A party must rely upon its own inspection(s). Plan produced for Connells. Powered by www.focalagent.com