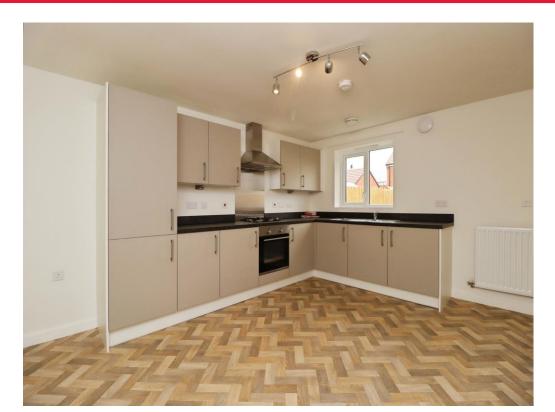

Plot 168 - Last plot remaining - this home is built and ready to move into now.

This three bedroom home comprises a spacious lounge, storage cupboard and an open plan kitchen/ dining/ utility area to the ground floor with a downstairs W.C. To the first floor is a master bedroom, with two further bedrooms and storage space. The family bathroom further benefits from storage space. These homes offer a turfed rear garden with two car parking spaces. Each home is integrated with a Utopi smart device, which enables you to get insights from real-time wellbeing and energy consumption data, then take action to improve your living environment and reduce your carbon footprint.