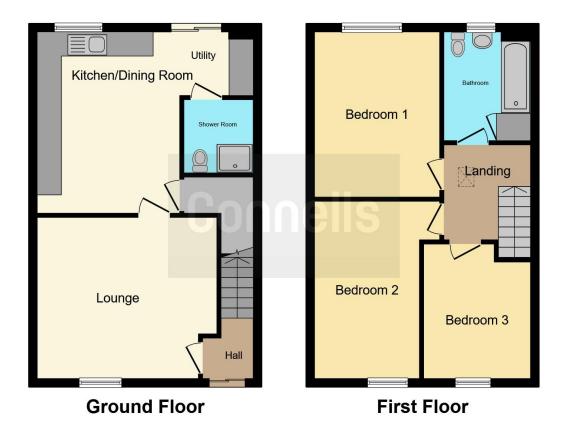

Plot 168 - Last plot remaining - this home is built and ready to move into now.

This three bedroom home comprises a spacious lounge, storage cupboard and an open plan kitchen/ dining/ utility area to the ground floor with a downstairs W.C. To the first floor is a master bedroom, with two further bedrooms and storage space. The family bathroom further benefits from storage space. These homes offer a turfed rear garden with two car parking spaces. Each home is integrated with a Utopi smart device, which enables you to get insights from real-time wellbeing and energy consumption data, then take action to improve your living environment and reduce your carbon footprint.