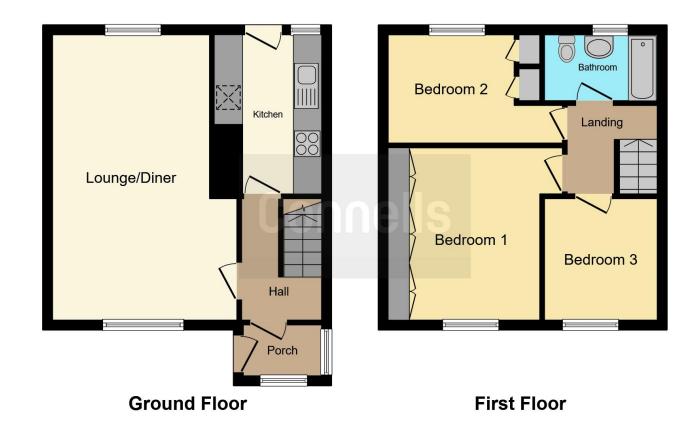

# **Property Description**

A well presented Mid Terraced property which in brief comprises of Entrance Porch, Entrance Hall, Lounge, Kitchen, Three Bedrooms and Bathroom.

The rear garden has outhouses which offers plenty of storage space.

#### Rear Garden

Outhouses offering plenty of storage

Residential Sales & Lettings | Mortgage Services | Conveyancing | Surveyors | Land & New Homes

This floor plan is for illustrative purposes only. It is not drawn to scale. Any measurements, floor areas (including any total floor area), openings and orientation are approximate. No details are guaranteed, they cannot be relied upon for any purpose and they do not form part of any agreement. No liability is taken for any error, omission or misstatement. A party must rely upon its own inspection(s). Powered by www.focalagent.com