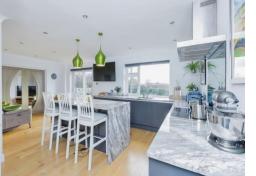

#### Kitchen

21' 7" narrowing to 14' 9" x 10' 11" ( 6.58m narrowing to 4.50m x 3.33m )

The high quality units all complimented by a very stylish granite worktops and integrated appliances.

(Brand New Range cooker installed in February)