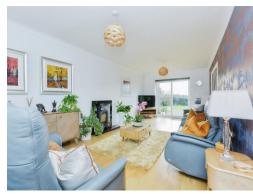

#### Lounge

24' 2" x 11' 10" (7.37m x 3.61m)

Spacious living with wood burner will be the envy of your guests!