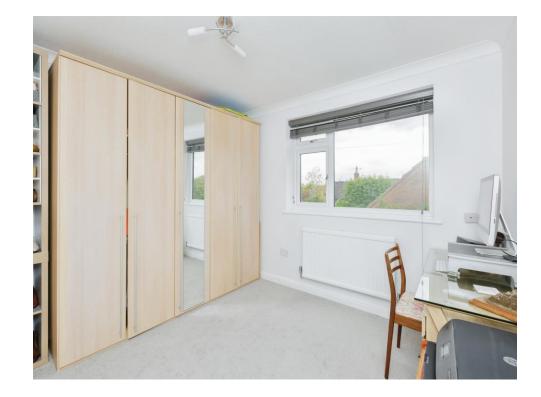

## **First Floor Landing**

Spacious Landing with a storage cupboard

Bedroom 1 8' 8" x 11' 4" ( 2.64m x 3.45m ) Bedroom 1 Ensuite

Shower/WC

Bedroom 2 12' 7" x 12' (3.84m x 3.66m) Bedroom 2- Ensuite

Renovated 2 years ago