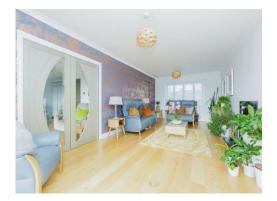

#### Lounge

24' 2" x 11' 10" (7.37m x 3.61m)

Spacious living with wood burner will be the envy of your guests!