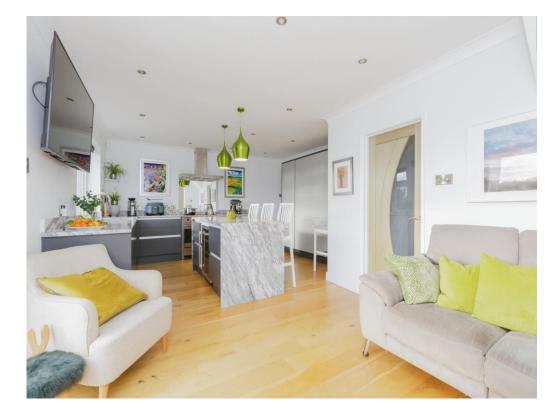

#### Lounge

24' 2" x 11' 10" (7.37m x 3.61m)

Spacious living with wood burner will be the envy of your guests!

#### Kitchen

21' 7" narrowing to 14' 9" x 10' 11" ( 6.58m narrowing to 4.50m x 3.33m )

The high quality units all complimented by a very stylish granite worktops and integrated appliances.

(Brand New Range cooker installed in February)