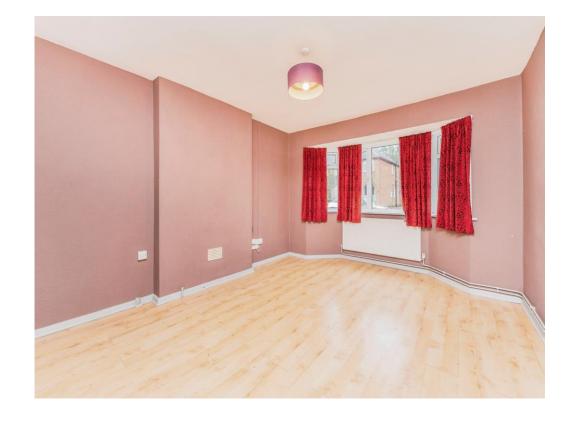

### Lounge

11' x 12' 7" ( 3.35m x 3.84m )

### **Dining Room**

8' 11" x 8' 6" ( 2.72m x 2.59m )