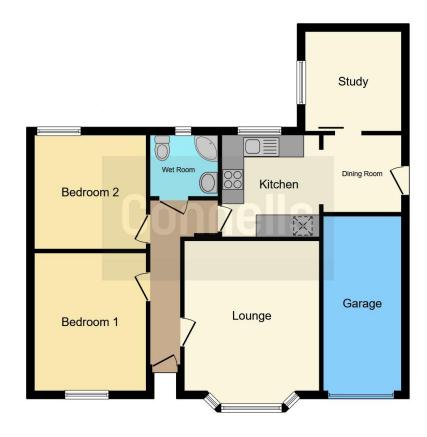

## **Property Description**

A semi detached bungalow in sought after location which in brief comprises of Entrance Hall, Lounge Dining Room, Kitchen, Two Bedrooms and Shower Room. The property further benefits from Off Road, Garage, Front and Rear Garden. The property has undergone an extension and added a diner/study room.

#### **Entrance Hall**

### Lounge

11' x 12' 7" ( 3.35m x 3.84m )

### **Dining Room**

8' 11" x 8' 6" ( 2.72m x 2.59m )

#### Kitchen

17' x 8' 1" extending to  $(5.18m \times 2.46m \times 2.46m)$ 

### **Bedroom One**

11' 3" x 10' 6" ( 3.43m x 3.20m )

#### **Bedroom Two**

10' 4" x 9' 10" ( 3.15m x 3.00m )

#### **Front Garden**

This floor plan is for illustrative purposes only. It is not drawn to scale. Any measurements, floor areas (including any total floor area), openings and orientation are approximate. No details are guaranteed, they cannot be relied upon for any purpose and they do not form part of any agreement. No liability is taken for any error, omission or misstatement. A party must rely upon its own inspection(s). Powered by www.focalagent.com