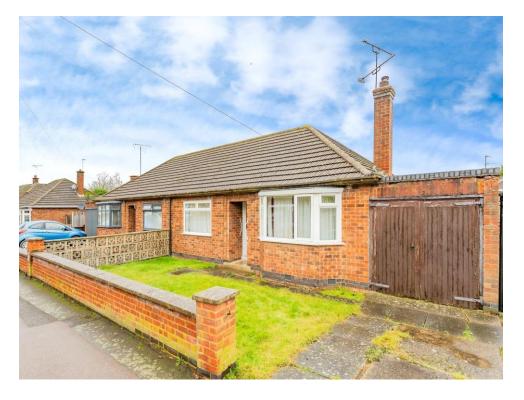

## **Property Description**

A semi detached bungalow in sought after location which in brief comprises of Entrance Hall, Lounge Dining Room, Kitchen, Two Bedrooms and Shower Room. The property further benefits from Off Road, Garage, Front and Rear Garden. The property has undergone an extension and added a diner/study room.

Rupert Road is a lovely residential road nestled within the very desirable Market Harborough. The town offers an array of amenities for every age group. There are also excellent health centres, shops, bars and restaurants...What more could you need?

**Off Road Parking** 

**Garage To Side** 

Rear Garden