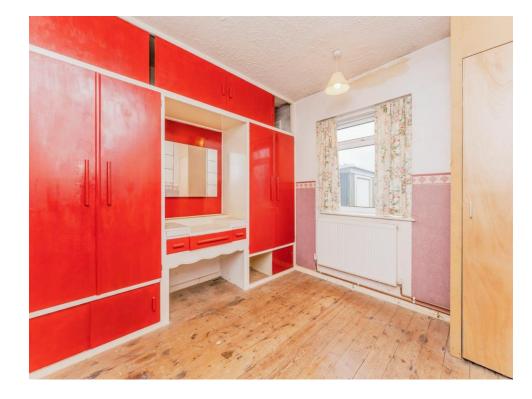

### **Bedroom One**

11' 3" x 10' 6" ( 3.43m x 3.20m )

#### **Bedroom Two**

10' 4" x 9' 10" ( 3.15m x 3.00m )