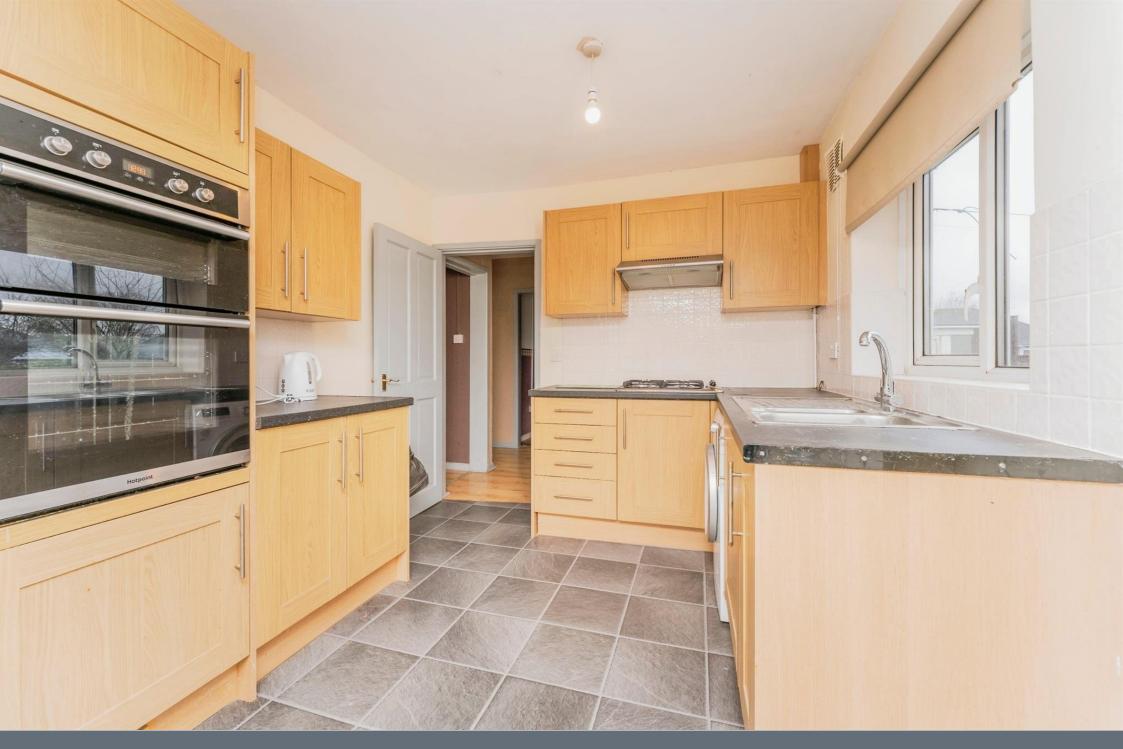

benefits from Off Road, Garage, Front and Rear Garden. The property has undergone an extension and added a diner/study room.

Rupert Road is a lovely residential road nestled within the very desirable Market Harborough. The town offers an array of amenities for every age group. There are also excellent health centres, shops, bars and restaurants...What more could you need?

**Off Road Parking** 

**Garage To Side** 

Rear Garden

#### **Entrance Hall**

### Lounge

11' x 12' 7" ( 3.35m x 3.84m )

### **Dining Room**

8' 11" x 8' 6" ( 2.72m x 2.59m )

#### Kitchen

17' x 8' 1" extending to  $(5.18m \times 2.46m \times 2.46m)$ 

### **Bedroom One**

11' 3" x 10' 6" ( 3.43m x 3.20m )

#### **Bedroom Two**

10' 4" x 9' 10" ( 3.15m x 3.00m )

#### Outside

#### **Front Garden**



















This floor plan is for illustrative purposes only. It is not drawn to scale. Any measurements, floor areas (including any total floor area), openings and orientation are approximate. No details are guaranteed, they cannot be relied upon for any purpose and they do not form part of any agreement. No liability is taken for any error, omission or misstatement. A party must rely upon its own inspection(s). Powered by www.focalagent.com

To view this property please contact Connells on

## T 01858 465 921 E marketharborough@connells.co.uk

11 St. Marys Road MARKET HARBOROUGH LE16 7DS

view this property online connells.co.uk/Property/MKH307881

Tenure: Freehold





1. MONEY LAUNDERING REGULATIONS Intending purchasers will be asked to produce identification documentation at a later stage an