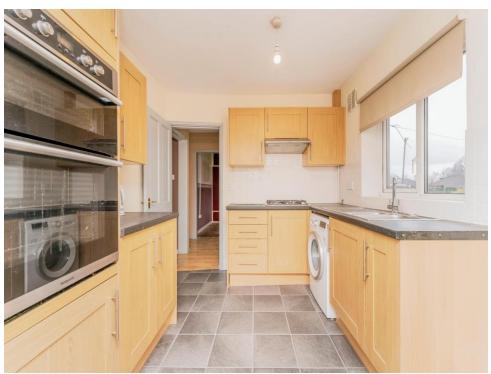

er benefits from Off Road, Garage, Front and Rear Garden. The property has undergone an extension and added a diner/study room.

Rupert Road is a lovely residential road nestled within the very desirable Market Harborough. The town offers an array of amenities for every age group. There are also excellent health centres, shops, bars and restaurants...What more could you need?

**Off Road Parking** 

**Garage To Side** 

Rear Garden

#### **Entrance Hall**

### Lounge

11' x 12' 7" ( 3.35m x 3.84m )

### **Dining Room**

8' 11" x 8' 6" ( 2.72m x 2.59m )

#### Kitchen

17' x 8' 1" extending to  $(5.18m \times 2.46m \times 2.46m)$ 

### **Bedroom One**

11' 3" x 10' 6" ( 3.43m x 3.20m )

#### **Bedroom Two**

10' 4" x 9' 10" ( 3.15m x 3.00m )

#### Outside

#### **Front Garden**



















This floor plan is for illustrative purposes only. It is not drawn to scale. Any measurements, floor areas (including any total floor area), openings and orientation are approximate. No details are guaranteed, they cannot be relied upon for any purpose and they do not form part of any agreement. No liability is taken for any error, omission or misstatement. A party must rely upon its own inspection(s). Powered by www.focalagent.com

To view this property please contact Connells on

## T 01858 465 921 E marketharborough@connells.co.uk

11 St. Marys Road MARKET HARBOROUGH LE16 7DS

view this property online connells.co.uk/Property/MKH307881

Tenure: Freehold





1. MONEY LAUNDERING REGULATIONS Intending purchasers will be asked to produce identification documentation at a later stage