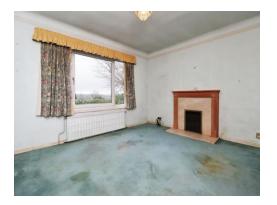

**Entrance Porch** 

**Entrance Hall** 

**Downstairs Shower Room** 

Lounge 13' 11" x 11' 10" ( 4.24m x 3.61m )

Dining Room 13' 10" x 9' 7" ( 4.22m x 2.92m )

**Kitchen** 1' 10" x 8' 6" ( 0.56m x 2.59m )

**First Floor Landing** 