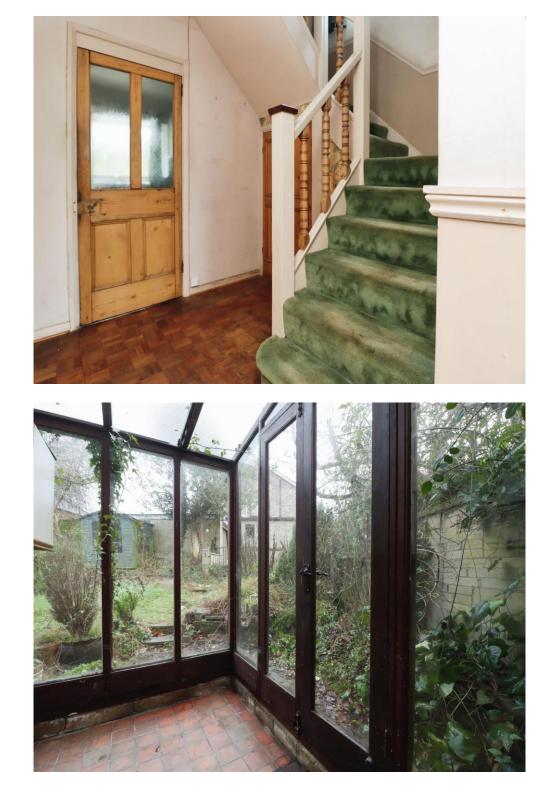

## **Property Description**

Detached Family Home in a highly sought after location in need of full refurbishment briefly comprising of Entrance Hall, Lounge, Diner, Kitchen, Conservatory, Shower Room, Three Bedrooms and Family Bathroom. The property further benefits from Off Road Parking, Garage, Front and Rear Gardens.

**Entrance Porch** 

**Entrance Hall** 

**Downstairs Shower Room** 

Lounge 13' 11" x 11' 10" ( 4.24m x 3.61m )

Dining Room 13' 10" x 9' 7" ( 4.22m x 2.92m )

**Kitchen** 1' 10" x 8' 6" ( 0.56m x 2.59m )

**First Floor Landing** 