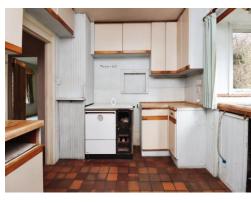

**Entrance Porch** 

**Entrance Hall** 

**Downstairs Shower Room** 

Lounge 13' 11" x 11' 10" ( 4.24m x 3.61m )

Dining Room 13' 10" x 9' 7" ( 4.22m x 2.92m )

**Kitchen** 1' 10" x 8' 6" ( 0.56m x 2.59m )

**First Floor Landing** 