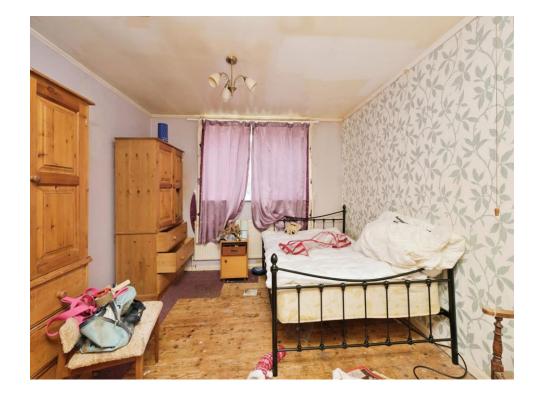

#### **Bedroom Two**

#### 14' 2" x 9' 10" (4.32m x 3.00m)

Bedroom number two is found to the front elevation of the home and benefits from a window to the front elevation.