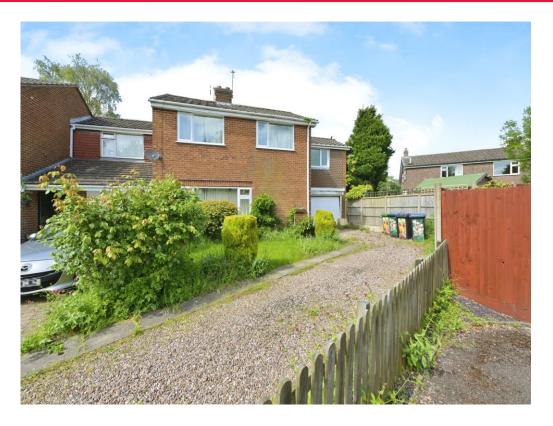

#### Outside

To the front of the property there is a garden which has a gravel driveway providing offroad parking for several vehicles and also giving access to the homes in integral garage. Further to this, there is an area which has been laid to lawn with some mature shrubs and planting dispersed throughout. To the rear of the home there is an enclosed garden which in the main is laid to lawn.