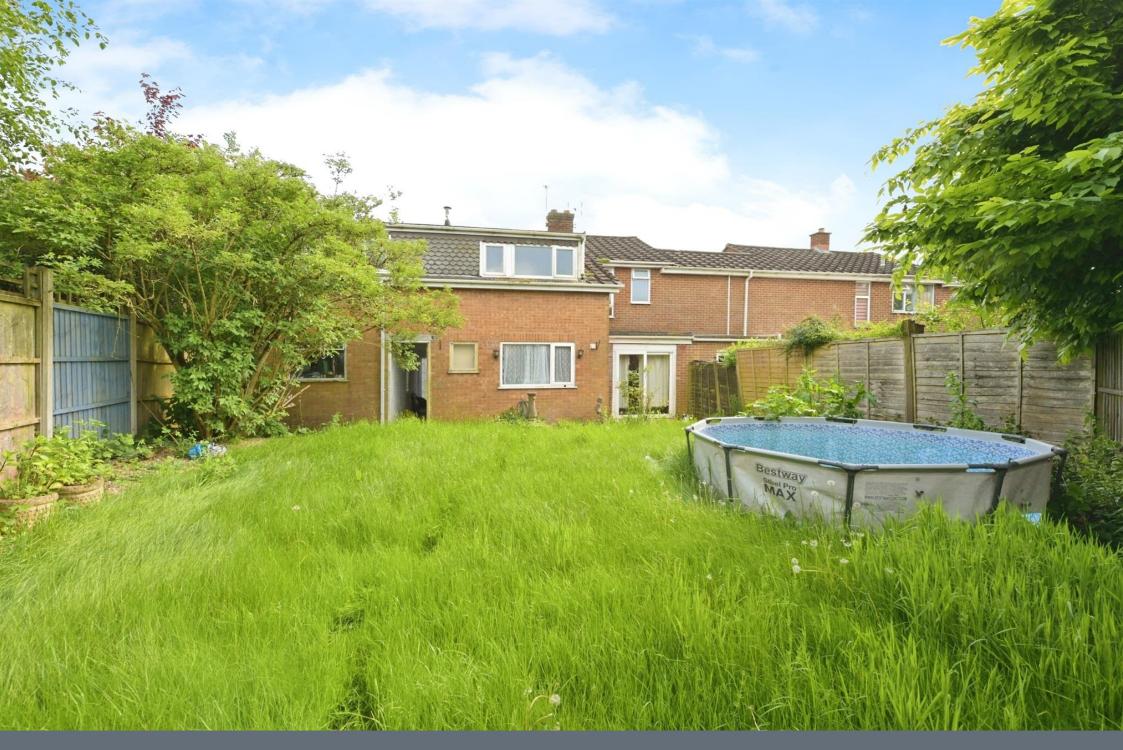

#### Outside

To the front of the property there is a garden which has a gravel driveway providing offroad parking for several vehicles and also giving access to the homes in integral garage. Further to this, there is an area which has been laid to lawn with some mature shrubs and planting dispersed throughout. To the rear of the home there is an enclosed garden which in the main is laid to lawn.