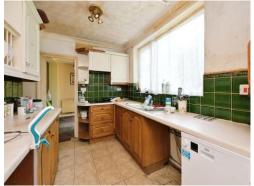

# Kitchen

12' 6" x 7' 8" ( 3.81m x 2.34m )

The kitchen comprises of a range of base and eye level units with a complimentary worktop over, there is a window to the rear elevation giving a view over the garden beyond and a additional door which gives access to the entrance hall.