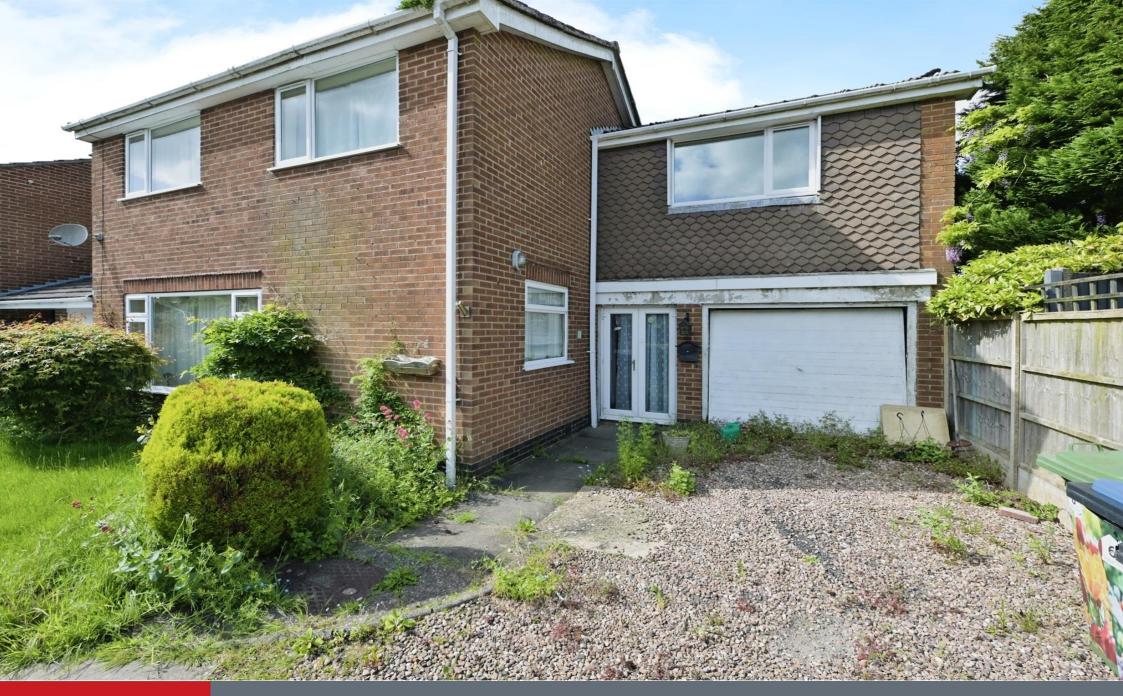

## **Property Description**

This five bedroom home is offered to the market with no onward chain. The property itself is requiring modernisation and improvements throughout. Accommodation is found set over two floors and the home further benefits from off-road parking and integral single garage to the front elevation and to the rear there is an enclosed garden.

#### Outside

To the front of the property there is a garden which has a gravel driveway providing offroad parking for several vehicles and also giving access to the homes in integral garage. Further to this, there is an area which has been laid to lawn with some mature shrubs and planting dispersed throughout. To the rear of the home there is an enclosed garden which in the main is laid to lawn.