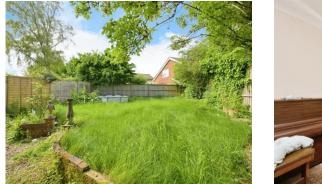

#### Outside

To the front of the property there is a garden which has a gravel driveway providing offroad parking for several vehicles and also giving access to the homes in integral garage. Further to this, there is an area which has been laid to lawn with some mature shrubs and planting dispersed throughout. To the rear of the home there is an enclosed garden which in the main is laid to lawn.