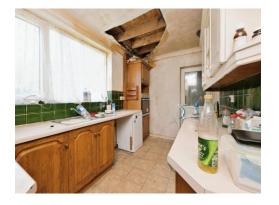

# Kitchen

12' 6" x 7' 8" ( 3.81m x 2.34m )

The kitchen comprises of a range of base and eye level units with a complimentary worktop over, there is a window to the rear elevation giving a view over the garden beyond and a additional door which gives access to the entrance hall.