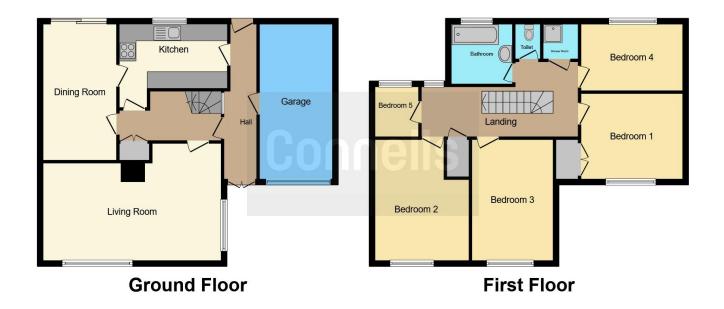

## **Property Description**

This five bedroom home is offered to the market with no onward chain. The property itself is requiring modernisation and improvements throughout. Accommodation is found set over two floors and the home further benefits from off-road parking and integral single garage to the front elevation and to the rear there is an enclosed garden.

#### Entrance Hall

The front door gives access to an entrance hall. The entrance hall has a door to the rear elevation providing access to the rear garden, a door which provides access into the integral garage and further to this additional door which provides access to the homes in a lobby. The inner lobby has stairs that rise to the first floor landing and doorways which give access through to all ground floor accommodation.

## Living Room

20' 11" x 9' 10" ( 6.38m x 3.00m )

To the front elevation, there is a sitting room which benefits from dual aspect windows to both the front and side elevations, this room also benefits from a feature fireplace.

## **Dining Room**

14' 9" x 8' 4" (4.50m x 2.54m)

The dining room has doors to the rear elevation providing access to the rear garden.

# Kitchen

12' 6" x 7' 8" ( 3.81m x 2.34m )

The kitchen comprises of a range of base and eye level units with a complimentary worktop over, there is a window to the rear elevation giving a view over the garden beyond and a additional door which gives access to the entrance hall.

### **Bedroom One**

#### 14' 2" x 8' (4.32m x 2.44m)

Bedroom number one is a double bedroom with a window to the front elevation and fitted storage cupboard.

#### **Bedroom Two**

#### 14' 2" x 9' 10" (4.32m x 3.00m)

Bedroom number two is found to the front elevation of the home and benefits from a window to the front elevation.

#### **Bedroom Three**

#### 11' 11" x 9' 10" ( 3.63m x 3.00m )

Bedroom number three is also located to the front elevation of the home with the window giving of view over the fore garden.

#### **Bedroom Four**

#### 11' 11" x 7' 8" ( 3.63m x 2.34m )

Bedroom number four is located to the rear elevation and has a view over the garden beyond.

## **Bedroom Five**

5' 10" x 4' 10" ( 1.78m x 1.47m ) Bedroom number five is a small bedroom which would make ideal use as a home office.

## Bathroom/Toilet/Shower Room

The family bathroom comprises of a panelled bath and wash hand basin and separate to this, within a separate room, is the WC and also located within a separate room is the shower.

This floor plan is for illustrative purposes only. It is not drawn to scale. Any measurements, floor areas (including any total floor area), openings and orientation are approximate. No details are guaranteed, they cannot be relied upon for any purpose and they do not form part of any agreement. No liability is taken for any error, omission or misstatement. A party must rely upon its own inspection(s). Powered by www.focalagent.com