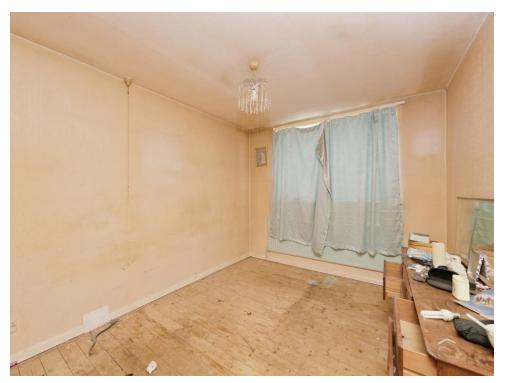

### **Bedroom One**

#### 14' 2" x 8' (4.32m x 2.44m)

Bedroom number one is a double bedroom with a window to the front elevation and fitted storage cupboard.