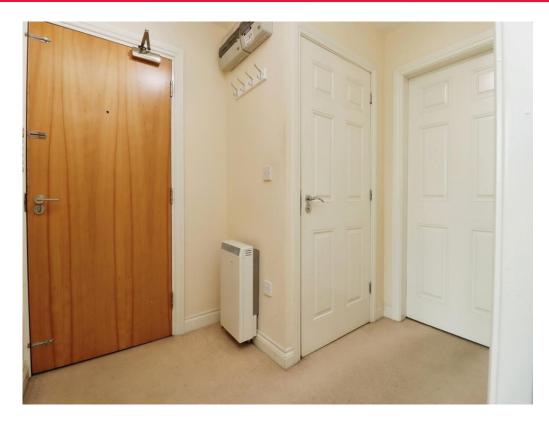

#### **Communal Entrance**

Apartment is accessed from the communal entrance through the front door where you arrive in a spacious entrance hall. With intercom system and staircase to the top floor.

#### Hallway

Entered via hardwood door the entrance hall gives access to all accommodation along with a useful storage cupboard which houses the apartment hot water cylinder.