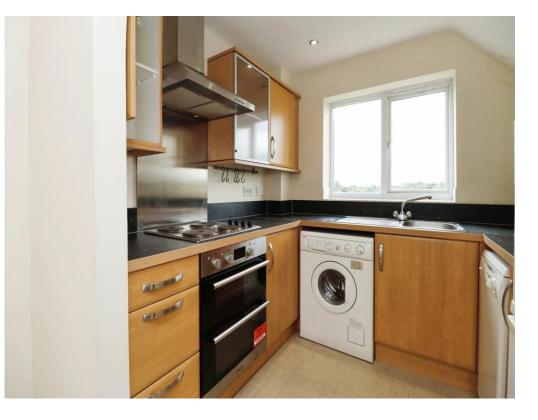

#### **Kitchen**

#### 7' 11" x 7' 1" (2.41m x 2.16m)

The kitchen comprises of a range of base and eye level units with a complimentary worktop over. There is a fitted electric oven and grill, with a four ring electric hob and extractor fan over. Further to this there is space for a washing machine, slimline dishwasher and fridge freezer.