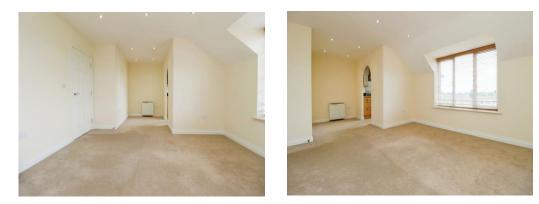

#### **Bedroom One**

12' 8" x 9' 5" ( 3.86m x 2.87m )

Generously sized master double bedroom that benefits from having an en-suite shower room. Double glazed window to rear and radiator.

#### **Bedroom Two**

9' 1" x 6' 6" (2.77m x 1.98m)

Bedroom number two is considered a large single bedroom. Double glazed window to rear and radiator.