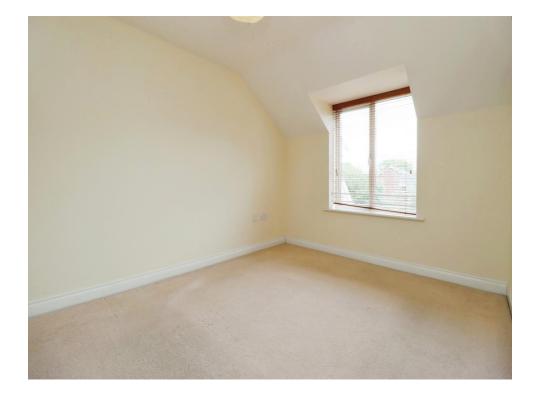

#### **Bedroom Two**

9' 1" x 6' 6" (2.77m x 1.98m)

Bedroom number two is considered a large single bedroom. Double glazed window to rear and radiator.