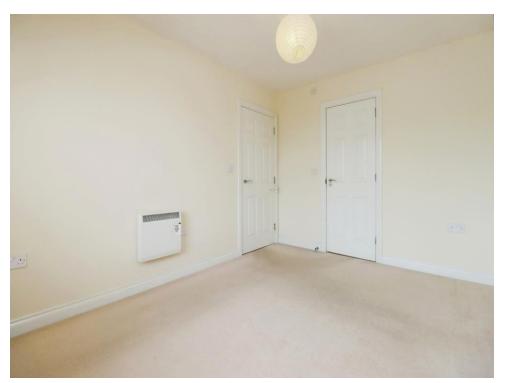

#### **Bedroom One**

12' 8" x 9' 5" ( 3.86m x 2.87m )

Generously sized master double bedroom that benefits from having an en-suite shower room. Double glazed window to rear and radiator.