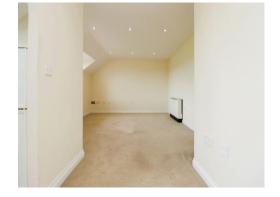

#### Lounge/Dining Room

12' 7" x 12' 3" ( 3.84m x 3.73m )

Generously sized lounge/dining room which opens through to the kitchen. Double glazed window to front, aerial point, telephone socket and two storage heaters.