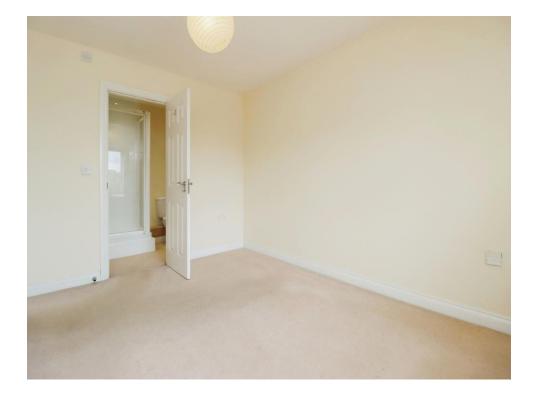

#### **Bedroom Two**

9' 1" x 6' 6" (2.77m x 1.98m)

Bedroom number two is considered a large single bedroom. Double glazed window to rear and radiator.