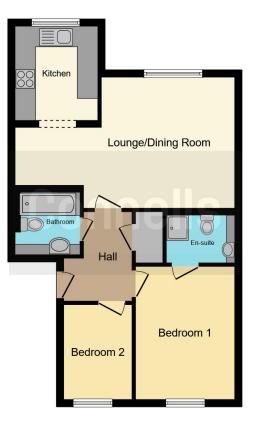

#### Hallway

Entered via hardwood door the entrance hall gives access to all accommodation along with a useful storage cupboard which houses the apartment hot water cylinder.

#### Lounge/Dining Room

12' 7" x 12' 3" ( 3.84m x 3.73m )

Generously sized lounge/dining room which opens through to the kitchen. Double glazed window to front, aerial point, telephone socket and two storage heaters.

#### **Kitchen**

#### 7' 11" x 7' 1" (2.41m x 2.16m)

The kitchen comprises of a range of base and eye level units with a complimentary worktop over. There is a fitted electric oven and grill, with a four ring electric hob and extractor fan over. Further to this there is space for a washing machine, slimline dishwasher and fridge freezer.

#### **Bedroom One**

12' 8" x 9' 5" ( 3.86m x 2.87m )

Generously sized master double bedroom that benefits from having an en-suite shower room. Double glazed window to rear and radiator.

#### En-Suite

The en-suite shower room comprises of a low level flush WC, a pedestal wash hand basin with vanity unit under, walk in shower cubicle, shaver point and extractor fan. Within the ensuite there is tiling to all splashback areas.

#### **Bedroom Two**

9' 1" x 6' 6" (2.77m x 1.98m)

Bedroom number two is considered a large single bedroom. Double glazed window to rear and radiator.

#### **Bathroom**

The family bathroom has a suite that comprises of a low-level flush WC, a pedestal wash handbasin with vanity unit under and a panelled bath with mixer shower attachment. Within the family bathroom there is tiling to all splashback in areas.