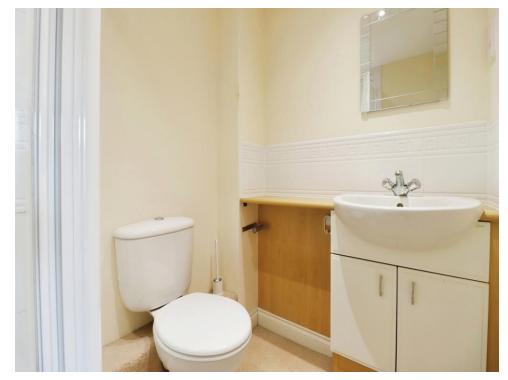

#### **Bathroom**

The family bathroom has a suite that comprises of a low-level flush WC, a pedestal wash handbasin with vanity unit under and a panelled bath with mixer shower attachment. Within the family bathroom there is tiling to all splashback in areas.