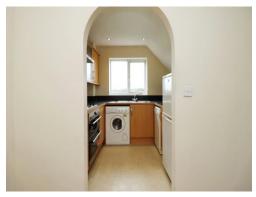

#### **Kitchen**

#### 7' 11" x 7' 1" (2.41m x 2.16m)

The kitchen comprises of a range of base and eye level units with a complimentary worktop over. There is a fitted electric oven and grill, with a four ring electric hob and extractor fan over. Further to this there is space for a washing machine, slimline dishwasher and fridge freezer.