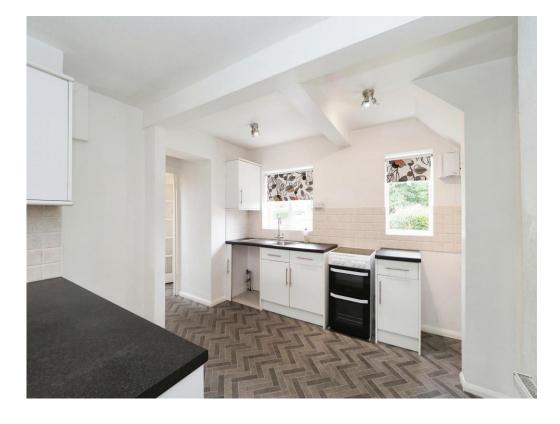

#### Kitchen/Diner

18' 11" x 10' 4" ( 5.77m x 3.15m )

Large kitchen/diner with breakfast bar and dual aspect windows to front and rear elevations.