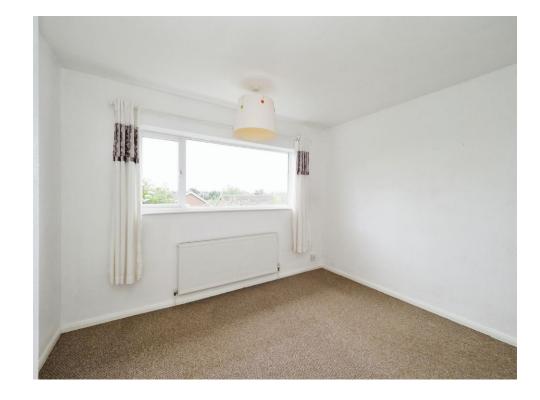

#### Lounge

12' 9" x 12' 6" ( 3.89m x 3.81m )

Lounge with window providing views over the rear garden.