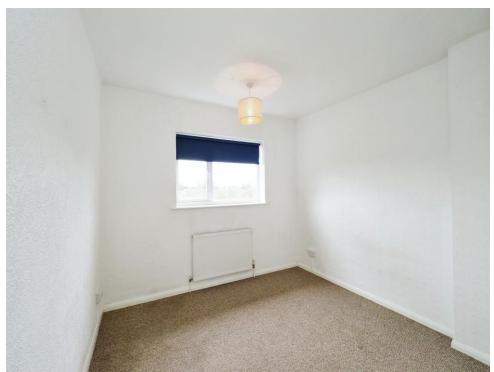

## **Bedroom Three**

7' 9" x 7' 7" ( 2.36m x 2.31m )

Single bedroom with window to front elevation.