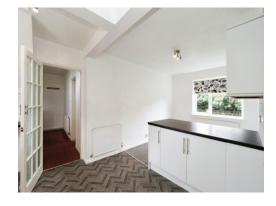

#### Cloakroom

Accessed via the kitchen/diner is an inner hallway where access is obtained to a useful ground floor WC and further storage space currently housing the properties boiler.