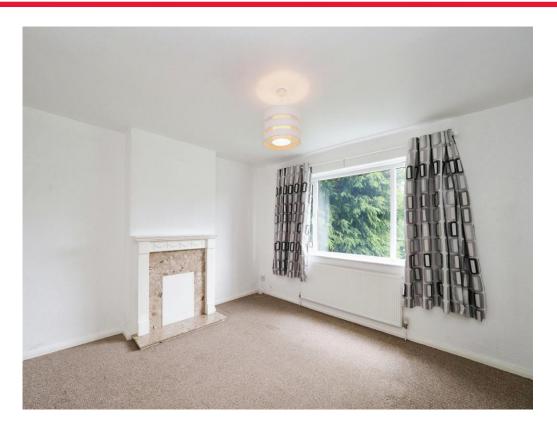

#### Lounge

12' 9" x 12' 6" ( 3.89m x 3.81m )

Lounge with window providing views over the rear garden.