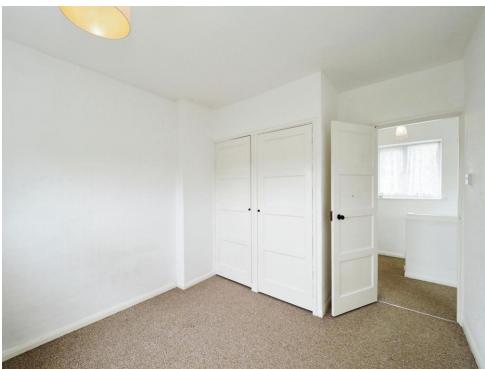

## **Bedroom One**

11' 10" x 11' 1" ( 3.61m x 3.38m )

Master bedroom with fitted storage cupboard and window to rear elevation.

## **Bedroom Two**

10' 4" x 9' 5" ( 3.15m x 2.87m )

Generous sized double bedroom with fitted storage cupboard and window to rear elevation.