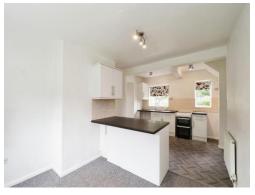

#### Kitchen/Diner

18' 11" x 10' 4" ( 5.77m x 3.15m )

Large kitchen/diner with breakfast bar and dual aspect windows to front and rear elevations.