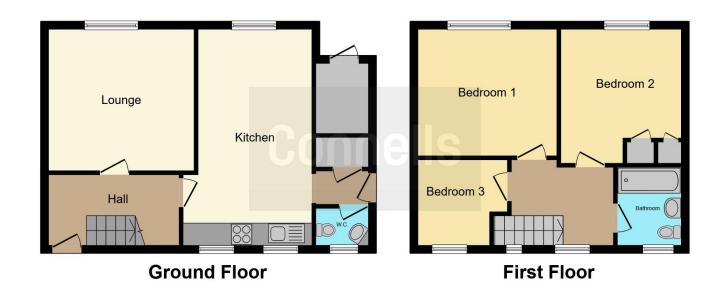

The home benefits from a fore garden which provides off-road parking and in addition there is a private and enclosed garden to the rear.

Internally the well appointed accommodation includes a spacious entrance hall that has stairs rising to the first floor and in addition provides access to the lounge which has a window providing a view over the rear garden. The kitchen/diner which is a good sized room again overlooking the garden. From the kitchen/diner you obtain access to an inner hallway where access is obtained to a useful ground floor WC and further storage space currently housing the properties boiler.

To the first floor there are two generous sized double bedrooms and a further single bedroom. Also found to the first floor is the family bathroom that is fitted with a paneled bath with shower over, toilet and sink.

#### **Entrance Hall**

Spacious entrance hall that has stairs rising to the first floor and in addition provides access to the lounge and kitchen.

#### Lounge

12' 9" x 12' 6" ( 3.89m x 3.81m )

Lounge with window providing views over the rear garden.

#### Kitchen/Diner

18' 11" x 10' 4" ( 5.77m x 3.15m )

Large kitchen/diner with breakfast bar and dual aspect windows to front and rear elevations.

#### Cloakroom

Accessed via the kitchen/diner is an inner hallway where access is obtained to a useful ground floor WC and further storage space currently housing the properties boiler.

## **Bedroom One**

11' 10" x 11' 1" ( 3.61m x 3.38m )

Master bedroom with fitted storage cupboard and window to rear elevation.

## **Bedroom Two**

10' 4" x 9' 5" ( 3.15m x 2.87m )

Generous sized double bedroom with fitted storage cupboard and window to rear elevation.

## **Bedroom Three**

7' 9" x 7' 7" ( 2.36m x 2.31m )

Single bedroom with window to front elevation.

## **Bathroom**

Family bathroom that is fitted with a paneled bath with shower over, toilet and sink.