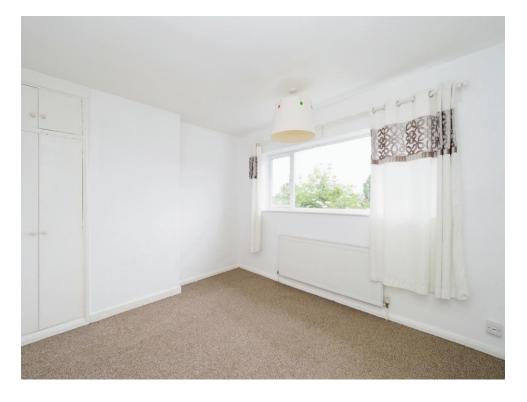

## **Bedroom One**

11' 10" x 11' 1" ( 3.61m x 3.38m )

Master bedroom with fitted storage cupboard and window to rear elevation.