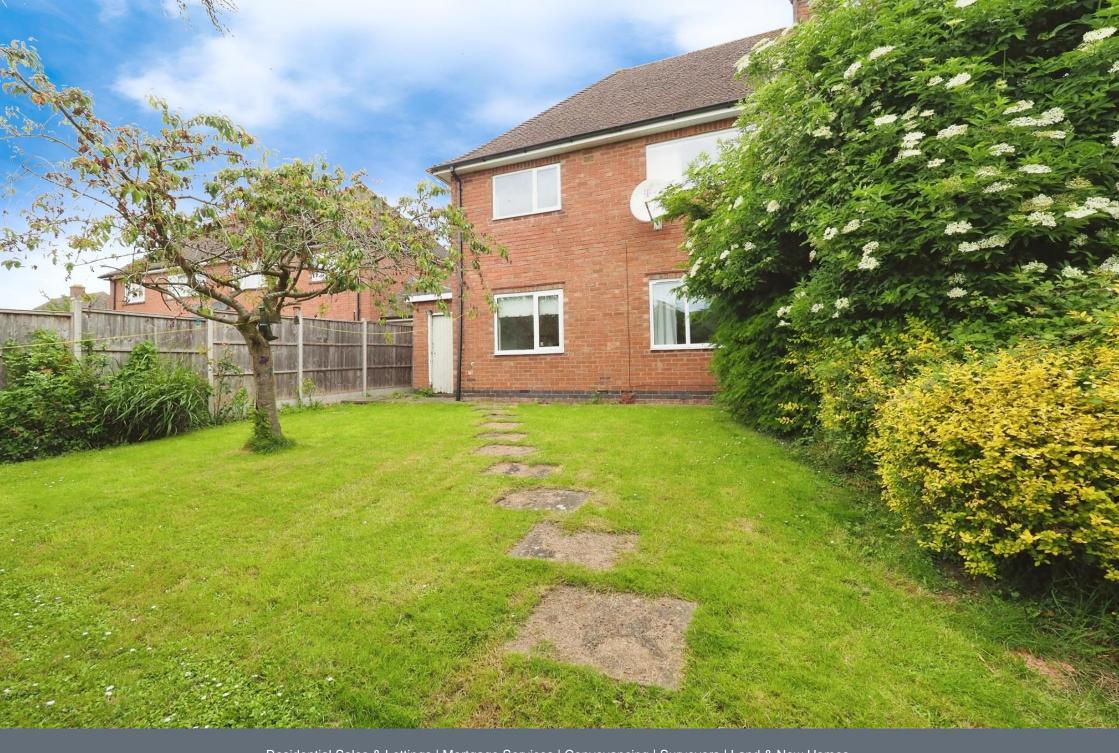

Externally, to the front there is a fore garden that is in part boundaried with a hedge. The majority of the fore garden is laid to lawn and in addition an area has been created that provides off-road parking. There is gated access to the garden from the driveway. To the rear, the enclosed garden has, in the main, been laid to lawn with a further patio

# **Outside**

Accessed from the rear garden and integral to the property is a brick built storage room providing further garden storage space. The enclosed garden has, in the main, been laid to lawn with a further patio area offering space for alfresco dining

Externally, to the front there is a fore garden that is in part boundaried with a hedge. The majority of the fore garden is laid to lawn and in addition an area has been created that provides off-road parking.