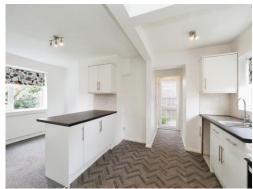

#### Kitchen/Diner

18' 11" x 10' 4" ( 5.77m x 3.15m )

Large kitchen/diner with breakfast bar and dual aspect windows to front and rear elevations.