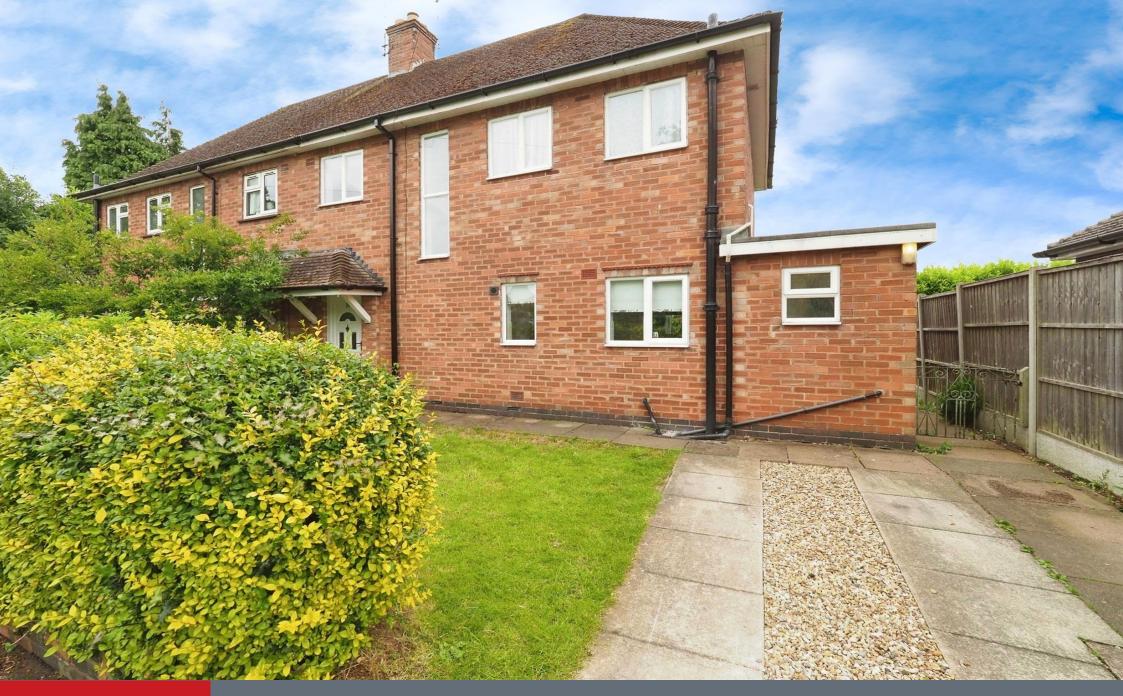

# **Property Description**

This three bedroom semi-detached home is offered to the market with no onward chain. Situated in the ever popular Leicestershire village of Kibworth Beauchamp, this home offers spacious accommodation set over two floors.

The home benefits from a fore garden which provides off-road parking and in addition there is a private and enclosed garden to the rear.

Internally the well appointed accommodation includes a spacious entrance hall that has stairs rising to the first floor and in addition provides access to the lounge which has a window providing a view over the rear garden. The kitchen/diner which is a good sized room again overlooking the garden. From the kitchen/diner you obtain access to an inner hallway where access is obtained to a useful ground floor WC and further storage space currently housing the properties boiler.

Externally, to the front there is a fore garden that is in part boundaried with a hedge. The majority of the fore garden is laid to lawn and in addition an area has been created that provides off-road parking. There is gated access to the garden from the driveway. To the rear, the enclosed garden has, in the main, been laid to lawn with a further patio

Externally, to the front there is a fore garden that is in part boundaried with a hedge. The majority of the fore garden is laid to lawn and in addition an area has been created that provides off-road parking.