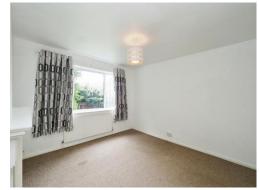

## **Bedroom Two**

10' 4" x 9' 5" ( 3.15m x 2.87m )

Generous sized double bedroom with fitted storage cupboard and window to rear elevation.