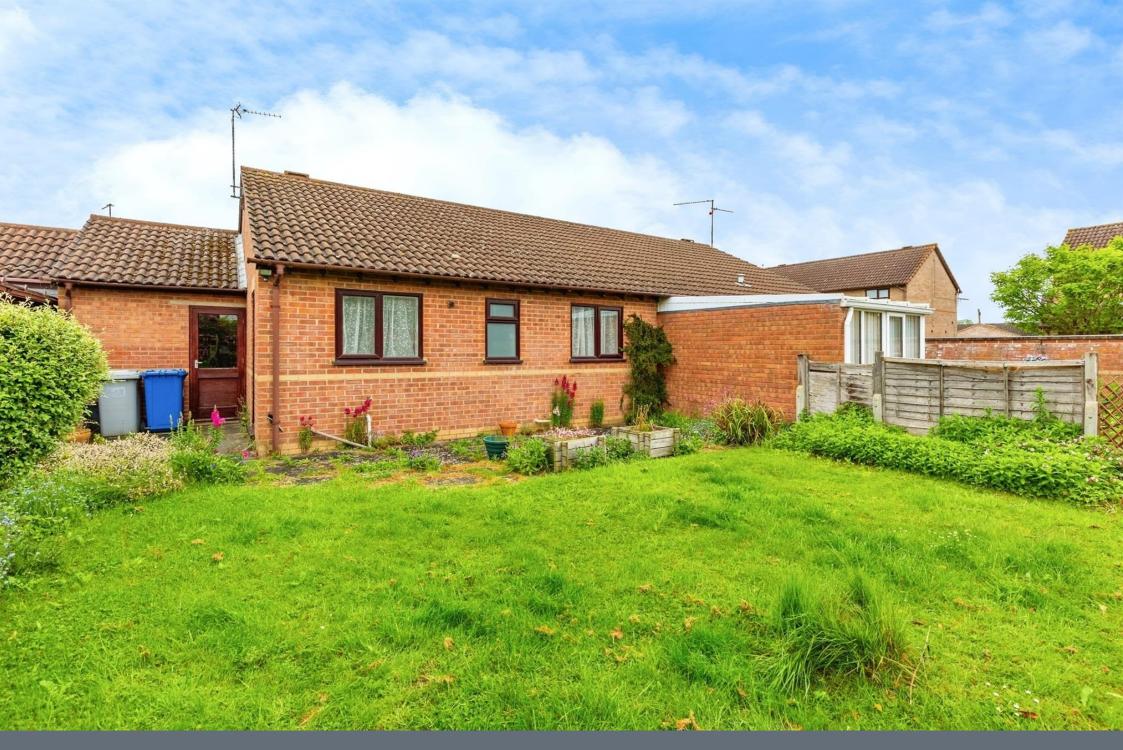

# **Property Description**

Two bedroom bungalow is offered to the market with no onward chain. Further benefiting from an enclosed rear garden and to the front there is off-road parking which also provides access to the bungalows garage.

The garden has been mainly laid to lawn and in addition there is an area laid to patio.