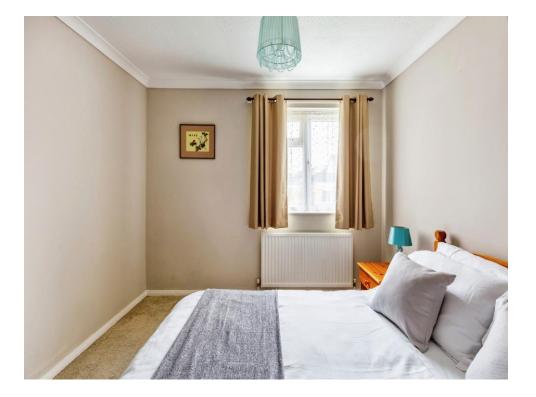

#### **Shower Room**

**Bedroom One** 

12' 11" x 9' 7" ( 3.94m x 2.92m )

**Bedroom Two** 11' 5" x 6' 5" ( 3.48m x 1.96m )