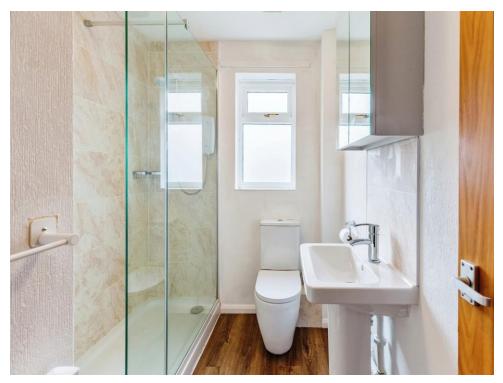

#### **Shower Room**

**Bedroom One** 

12' 11" x 9' 7" ( 3.94m x 2.92m )

**Bedroom Two** 11' 5" x 6' 5" ( 3.48m x 1.96m )