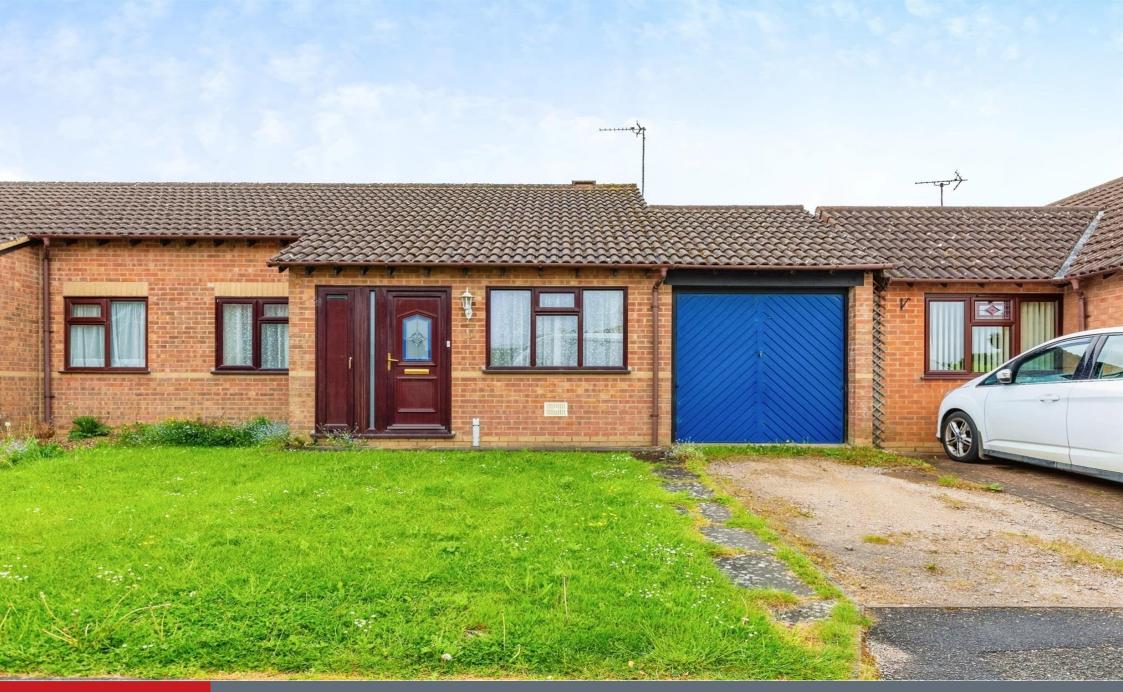

# **Property Description**

Two bedroom bungalow is offered to the market with no onward chain. Further benefiting from an enclosed rear garden and to the front there is off-road parking which also provides access to the bungalows garage.

The garden has been mainly laid to lawn and in addition there is an area laid to patio.