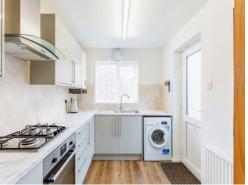

bedroom bungalow is offered to the market with no onward chain. Further benefiting from an enclosed rear garden and to the front there is off-road parking which also provides access to the bungalows garage.

The front door gives access into an entrance porch where there is a useful cloaks storage cupboard, from the entrance porch. There is a door which gives access to the lounge. The lounge benefits from a fireplace with a gas fire and from this room there is a door through to the inner lobby where access can be gained to both of the bedrooms and the bathroom.

The garden has been mainly laid to lawn and in addition there is an area laid to patio.

# **Entrance Porch**

Living Room

17' x 10' 9" ( 5.18m x 3.28m )

#### **Kitchen**

11' 4" x 7' 5" ( 3.45m x 2.26m )

#### **Shower Room**





**Bedroom One** 

12' 11" x 9' 7" ( 3.94m x 2.92m )

**Bedroom Two** 11' 5" x 6' 5" ( 3.48m x 1.96m )

# **Agent's Note**

The sale of this Property is subject to Grant of Probate. Please seek an update from the Branch with regards to the potential timeframes involved.

















Residential Sales & Lettings | Mortgage Services | Conveyancing | Surveyors | Land & New Homes





To view this property please contact Connells on

#### T 01858 465 921 E marketharborough@connells.co.uk

view this property online connells.co.uk/Property/MKH307578

11 St. Marys Road MARKET HARBOROUGH LE16 7DS

EPC Rating: D

Tenure: Freehold





1. MONEY LAUNDERING REGULATIONS Intending purchasers will be asked to produce identification documentation at a later stage and we would ask for your co-operatio