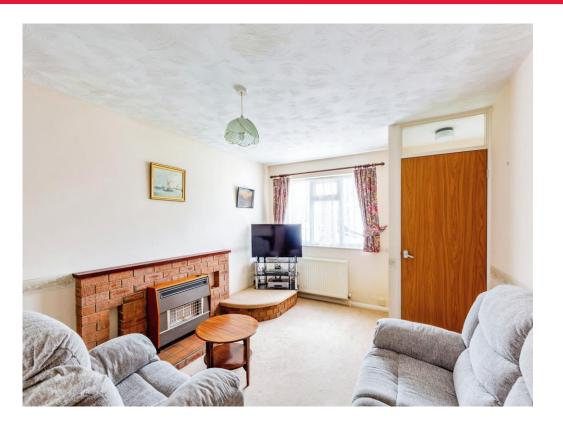

The front door gives access into an entrance porch where there is a useful cloaks storage cupboard, from the entrance porch. There is a door which gives access to the lounge. The lounge benefits from a fireplace with a gas fire and from this room there is a door through to the inner lobby where access can be gained to both of the bedrooms and the bathroom.

# **Entrance Porch**

Living Room

17' x 10' 9" ( 5.18m x 3.28m )