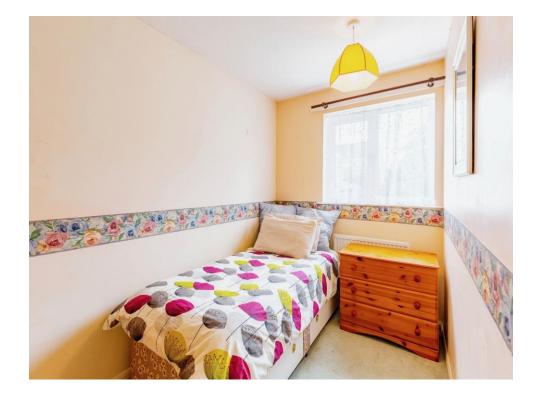

#### **Shower Room**

**Bedroom One** 

12' 11" x 9' 7" ( 3.94m x 2.92m )

**Bedroom Two** 11' 5" x 6' 5" ( 3.48m x 1.96m )