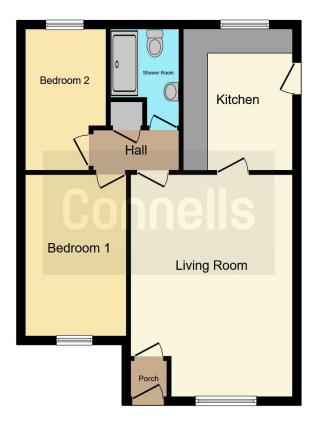

# **Property Description**

Two bedroom bungalow is offered to the market with no onward chain. Further benefiting from an enclosed rear garden and to the front there is off-road parking which also provides access to the bungalows garage.

The front door gives access into an entrance porch where there is a useful cloaks storage cupboard, from the entrance porch. There is a door which gives access to the lounge. The lounge benefits from a fireplace with a gas fire and from this room there is a door through to the inner lobby where access can be gained to both of the bedrooms and the bathroom.

# **Entrance Porch**

Living Room

17' x 10' 9" ( 5.18m x 3.28m )

#### **Kitchen**

11' 4" x 7' 5" ( 3.45m x 2.26m )

#### **Shower Room**

**Bedroom One** 

12' 11" x 9' 7" ( 3.94m x 2.92m )

**Bedroom Two** 11' 5" x 6' 5" ( 3.48m x 1.96m )