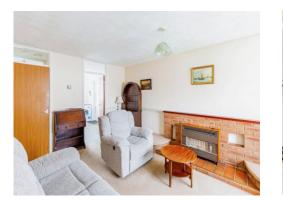

The front door gives access into an entrance porch where there is a useful cloaks storage cupboard, from the entrance porch. There is a door which gives access to the lounge. The lounge benefits from a fireplace with a gas fire and from this room there is a door through to the inner lobby where access can be gained to both of the bedrooms and the bathroom.

# **Entrance Porch**

Living Room

17' x 10' 9" ( 5.18m x 3.28m )