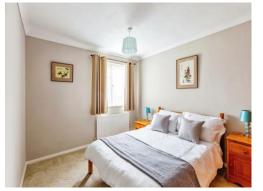

#### **Shower Room**

**Bedroom One** 

12' 11" x 9' 7" ( 3.94m x 2.92m )

**Bedroom Two** 11' 5" x 6' 5" ( 3.48m x 1.96m )