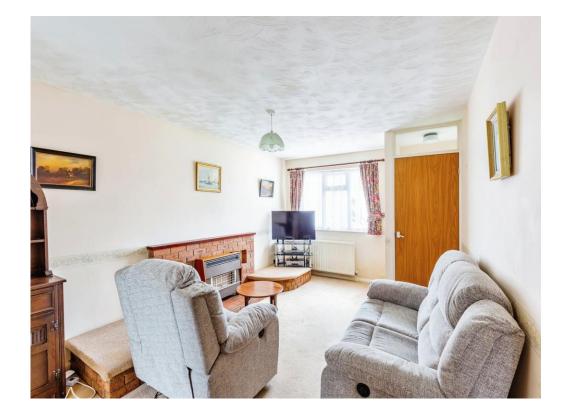

The front door gives access into an entrance porch where there is a useful cloaks storage cupboard, from the entrance porch. There is a door which gives access to the lounge. The lounge benefits from a fireplace with a gas fire and from this room there is a door through to the inner lobby where access can be gained to both of the bedrooms and the bathroom.

# **Entrance Porch**

Living Room

17' x 10' 9" ( 5.18m x 3.28m )