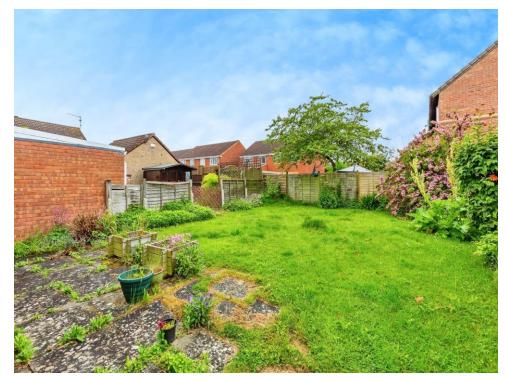

# **Property Description**

Two bedroom bungalow is offered to the market with no onward chain. Further benefiting from an enclosed rear garden and to the front there is off-road parking which also provides access to the bungalows garage.

The garden has been mainly laid to lawn and in addition there is an area laid to patio.