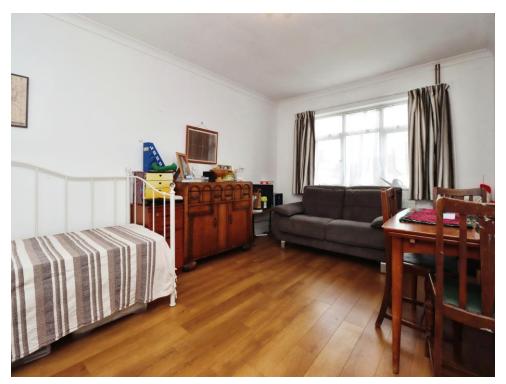

#### Lounge/Diner

15' 4" x 13' 9" ( 4.67m x 4.19m )

Generous sized lounge/diner featuring bi-fold doors leading onto the rear garden.