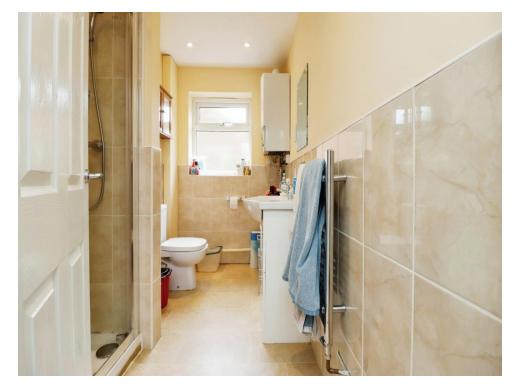

### Family Shower Room

Three piece shower suite in white comprises of shower cubicle, wash hand basin and low level wc. With a heated towel rail, tiled splashbacks and window to side elevation.