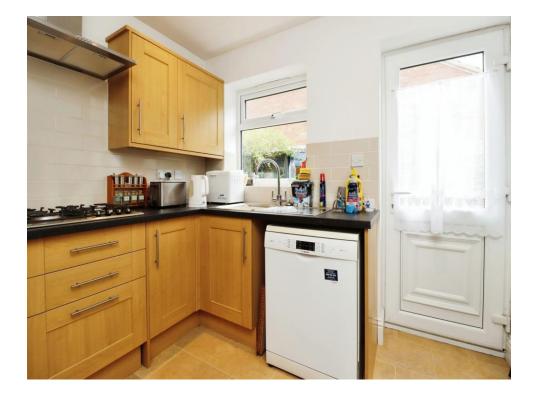

#### **Kitchen**

9' 5" x 9' 1" (2.87m x 2.77m)

Fitted with a range of wall and base units with work surfaces, stainless steel sink. Integrated appliances comprising gas hob with extractor hood, oven and grill, space for washer and fridge. Window to side elevation and door leading to rear garden.