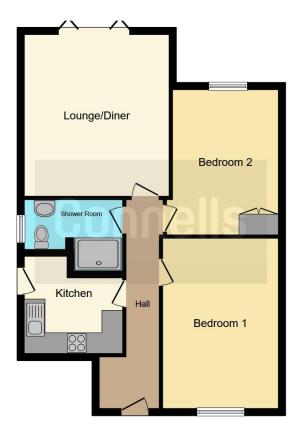

Internally there is a central entrance hall which provides access to all internal accommodation. There are two generously sized double bedrooms, a kitchen, family bathroom and generous sized lounge with bifold doors leading onto the rear garden.

#### Lounge/Diner

15' 4" x 13' 9" ( 4.67m x 4.19m )

Generous sized lounge/diner featuring bi-fold doors leading onto the rear garden.

#### **Kitchen**

9' 5" x 9' 1" (2.87m x 2.77m)

Fitted with a range of wall and base units with work surfaces, stainless steel sink. Integrated appliances comprising gas hob with extractor hood, oven and grill, space for washer and fridge. Window to side elevation and door leading to rear garden.

## **Bedroom One**

16' 5" x 10' 8" ( 5.00m x 3.25m ) Double bedroom with fitted wardrobes. Window to front elevation and central heating radiator.

## **Bedroom Two**

14' x 9' 4" ( 4.27m x 2.84m ) Double bedroom with window to rear elevation and central heating radiator.

### Family Shower Room

Three piece shower suite in white comprises of shower cubicle, wash hand basin and low level wc. With a heated towel rail, tiled splashbacks and window to side elevation.