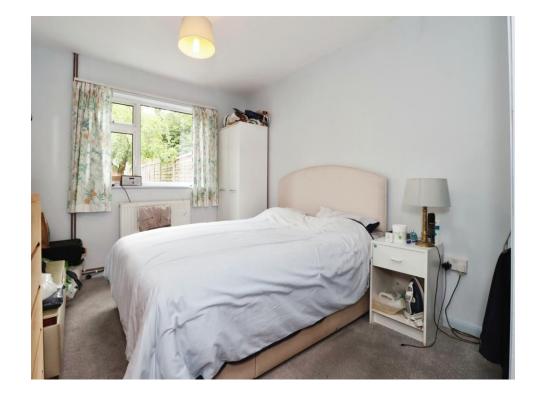

## **Bedroom One**

16' 5" x 10' 8" ( 5.00m x 3.25m ) Double bedroom with fitted wardrobes. Window to front elevation and central heating radiator.

## **Bedroom Two**

14' x 9' 4" ( 4.27m x 2.84m ) Double bedroom with window to rear elevation and central heating radiator.