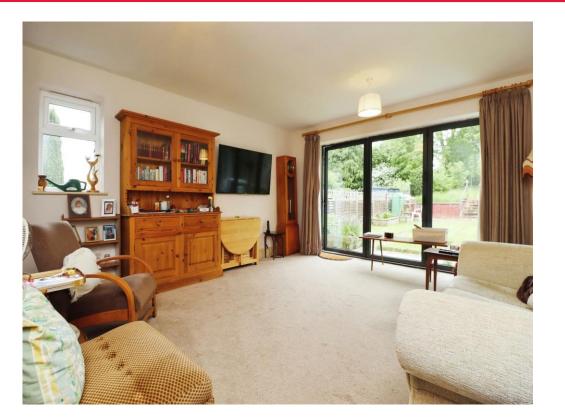

Internally there is a central entrance hall which provides access to all internal accommodation. There are two generously sized double bedrooms, a kitchen, family bathroom and generous sized lounge with bifold doors leading onto the rear garden.

#### Lounge/Diner

15' 4" x 13' 9" ( 4.67m x 4.19m )

Generous sized lounge/diner featuring bi-fold doors leading onto the rear garden.