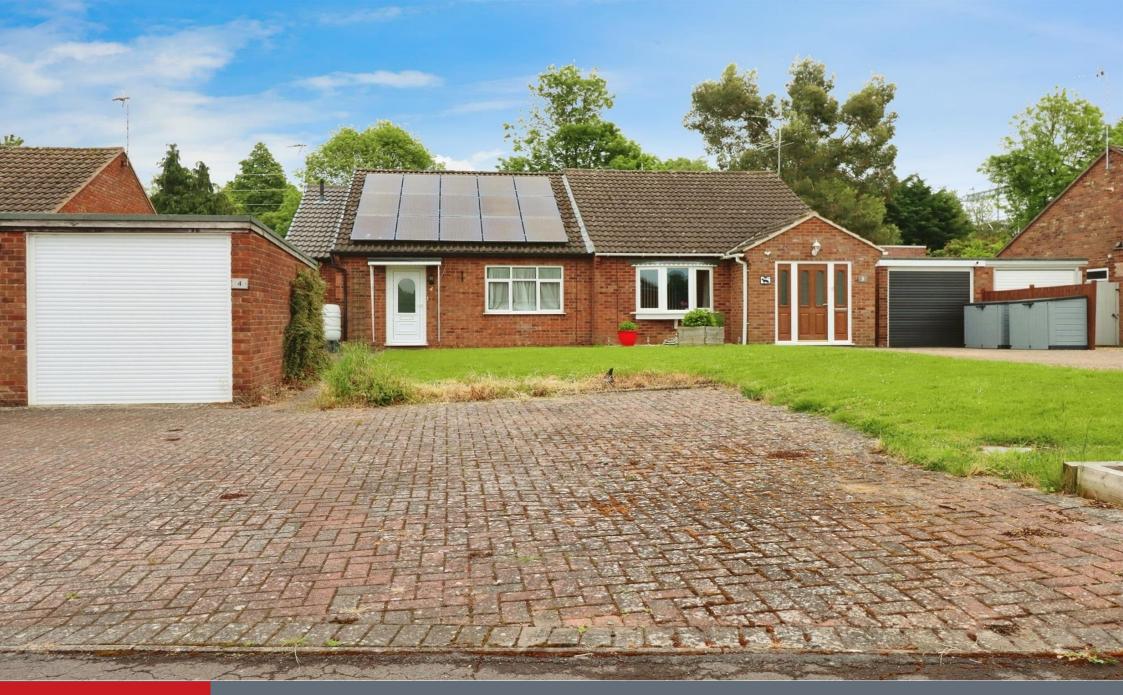

## **Property Description**

A well-maintained and spacious two bedroom semi-detached bungalow located just a short walk outside of Market Harborough town centre. The bungalow itself benefits from well proportioned rooms internally and in addition gardens can be found to the front and rear of the home. The bungalow further benefits from off-road parking to the front elevation along with a single garage.

This property also benefits from having owned solar panels on the roof.

The rear garden is enclosed by fencing to all elevations and is split over two levels with steps leading between the two. In addition there is a summer house within the garden. To the front of the home there is a single garage which has an electric roller door and pedestrian door to the rear. The garage benefits from having light and power connected along with water.

## Outside

Off-road parking to the front elevation along with a single garage. Also benefits from having owned solar panels to the roof.

Residential Sales & Lettings | Mortgage Services | Conveyancing | Surveyors | Land & New Homes