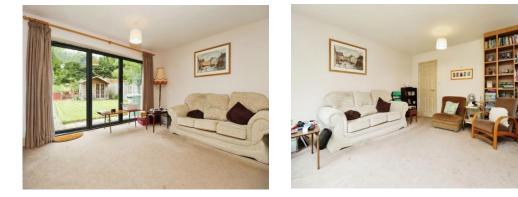

Internally there is a central entrance hall which provides access to all internal accommodation. There are two generously sized double bedrooms, a kitchen, family bathroom and generous sized lounge with bifold doors leading onto the rear garden.

#### Lounge/Diner

15' 4" x 13' 9" ( 4.67m x 4.19m )

Generous sized lounge/diner featuring bi-fold doors leading onto the rear garden.