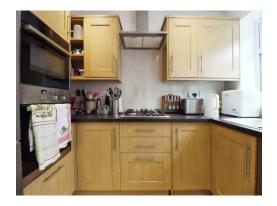

#### **Kitchen**

9' 5" x 9' 1" (2.87m x 2.77m)

Fitted with a range of wall and base units with work surfaces, stainless steel sink. Integrated appliances comprising gas hob with extractor hood, oven and grill, space for washer and fridge. Window to side elevation and door leading to rear garden.