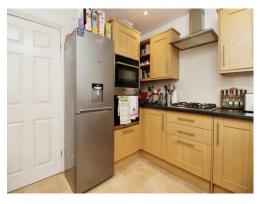

#### **Kitchen**

9' 5" x 9' 1" (2.87m x 2.77m)

Fitted with a range of wall and base units with work surfaces, stainless steel sink. Integrated appliances comprising gas hob with extractor hood, oven and grill, space for washer and fridge. Window to side elevation and door leading to rear garden.