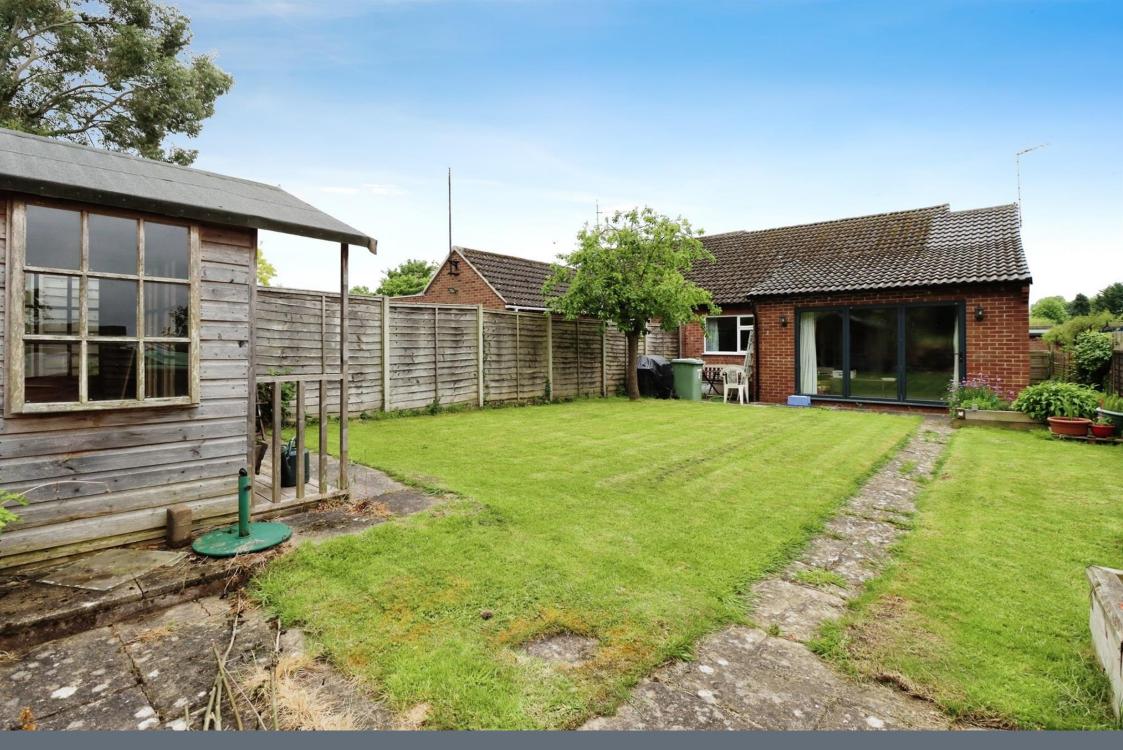

This property also benefits from having owned solar panels on the roof.

The rear garden is enclosed by fencing to all elevations and is split over two levels with steps leading between the two. In addition there is a summer house within the garden. To the front of the home there is a single garage which has an electric roller door and pedestrian door to the rear. The garage benefits from having light and power connected along with water.

## Outside

Off-road parking to the front elevation along with a single garage. Also benefits from having owned solar panels to the roof.

Residential Sales & Lettings | Mortgage Services | Conveyancing | Surveyors | Land & New Homes