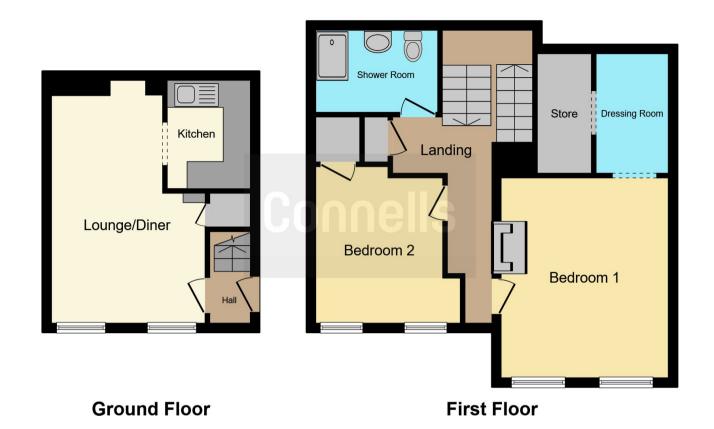

## **Ground Floor**

## Hall

## Lounge/Diner

17' 7" x 11' (5.36m x 3.35m)

## Kitchen

7' 11" x 5' 11" ( 2.41m x 1.80m )

#### First Floor

# Landing

### **Bedroom 1**

10' 9" x 8' 9" ( 3.28m x 2.67m )

## **Dressing Room**

7' 1" x 6' (2.16m x 1.83m)

## Store

7' 3" x 5' 3" ( 2.21m x 1.60m )

#### Bedroom 2

14' 6" x 11' 2" ( 4.42m x 3.40m )

#### **Shower Room**

8' 6" x 6' (2.59m x 1.83m)

This floorplan is for illustrative purposes only and is not drawn to scale. Measurements, floor-areas, openings and orientations are approximate. They should not be relied upon for any purpose and do not form any part of an agreement. No liability is taken for any error or mis-statement. All parties must rely on their own inspections.