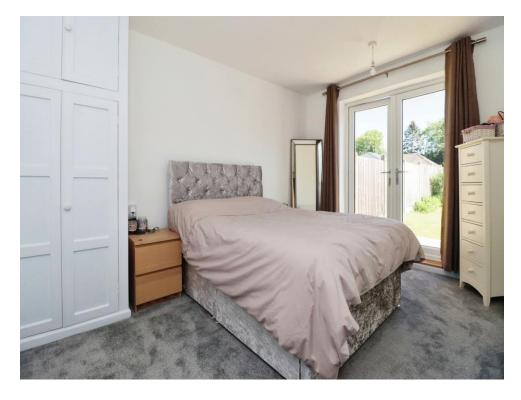

## **Bedroom One**

12' 8" x 9' 4" ( 3.86m x 2.84m )

Having fitted wardrobes with french doors opening to the rear elevation.