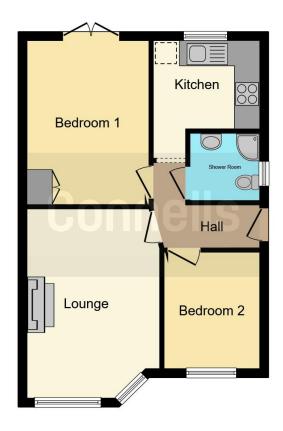

## **Property Description**

This immaculately presented two bedroom semi detached bungalow is found in excellent condition throughout and is offered to the market with no onward chain. Located on one of Market Harborough's sought after the roads and within walking distance of both the town centre and railway station property offers both privacy and convenience to a buyer. Internally the accommodation comprises of an entrance hall, sitting room, kitchen, family bathroom, and two bedrooms. Externally there is a private garden to the rear with a shed and a brick out building, to the front of the home there is a block paved driveway providing offroad parking along with a gravelled path to the front door.

### Lounge

12' 9" x 9' 11" ( 3.89m x 3.02m )

#### Kitchen

6' 8" x 8' 1" ( 2.03m x 2.46m )

## **Bedroom One**

12' 8" x 9' 4" ( 3.86m x 2.84m )

Having fitted wardrobes with french doors opening to the rear elevation.

## **Bedroom Two**

9' 2" x 7' 7" ( 2.79m x 2.31m )

## Bathroom

5' x 5' 4" ( 1.52m x 1.63m )

Residential Sales & Lettings | Mortgage Services | Conveyancing | Surveyors | Land & New Homes

This floor plan is for illustrative purposes only. It is not drawn to scale. Any measurements, floor areas (including any total floor area), openings and orientation are approximate. No details are guaranteed, they cannot be relied upon for any purpose and they do not form part of any agreement. No liability is taken for any error, omission or misstatement. A party must rely upon its own inspection(s). Powered by www.focalagent.com