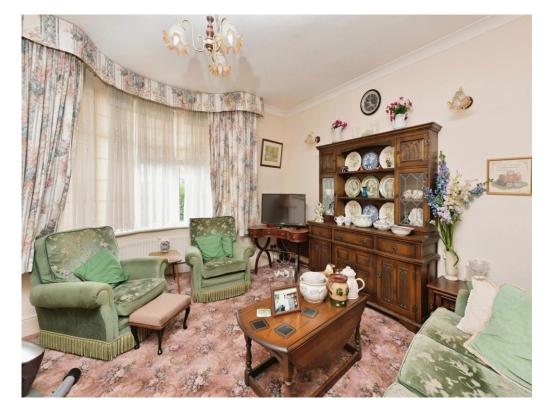

## Lounge/Dining Room

23' 8" x 14' 1" ( 7.21m x 4.29m )

Having bay window to the front elevation and patio doors to the rear elevation.