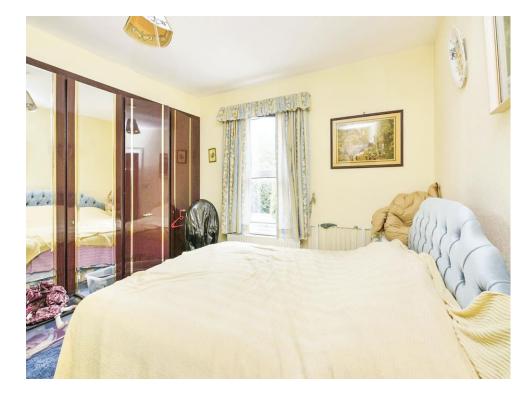

# **Bedroom One**

18' 5" x 11' 11" ( 5.61m x 3.63m )

# **Bedroom Two**

13' 7" x 10' 5" ( 4.14m x 3.17m )