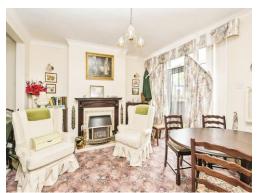

## Lounge/Dining Room

23' 8" x 14' 1" ( 7.21m x 4.29m )

Having bay window to the front elevation and patio doors to the rear elevation.