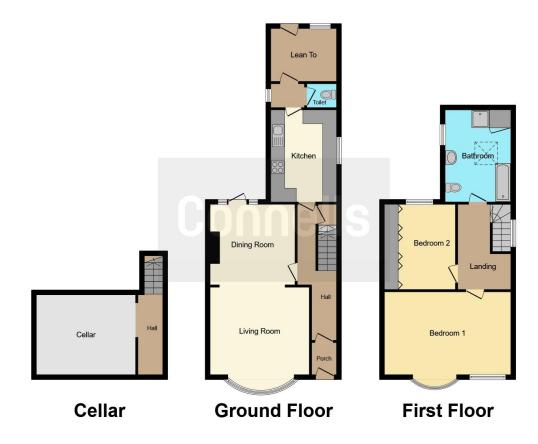

### **Entrance Porch**

## Hallway

## Lounge/Dining Room

23' 8" x 14' 1" ( 7.21m x 4.29m )

Having bay window to the front elevation and patio doors to the rear elevation.

#### Kitchen

12' 1" x 10' 3" ( 3.68m x 3.12m )

### **Utilty Room**

### **Downstairs Toilet**

4' 6" x 3' 1" ( 1.37m x 0.94m )

### **Basement**

11' 8" x 17' 8" ( 3.56m x 5.38m )

# Landing

# **Bedroom One**

18' 5" x 11' 11" ( 5.61m x 3.63m )

# **Bedroom Two**

13' 7" x 10' 5" ( 4.14m x 3.17m )

# Bathroom

12' 5" x 10' 10" ( 3.78m x 3.30m )

This floor plan is for illustrative purposes only. It is not drawn to scale. Any measurements, floor areas (including any total floor area), openings and orientation are approximate. No details are guaranteed, they cannot be relied upon for any purpose and they do not form part of any agreement. No liability is taken for any error, omission or misstatement. A party must rely upon its own inspection(s). Powered by www.focalagent.com