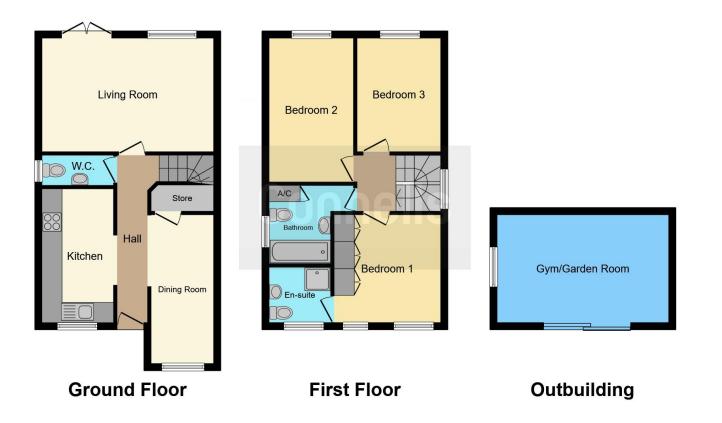

## Lounge

16' 7" x 11' 1" ( 5.05m x 3.38m )

### **Dining Room**

11' 2" x 13' 9" ( 3.40m x 4.19m )

### Kitchen

13' 3" x 5' 1" ( 4.04m x 1.55m )

## Cloakroom

# **Bedroom One**

10' 6" x 10' 6" ( 3.20m x 3.20m )

# Ensuite

**Bedroom Two** 8' 1" x 11' (2.46m x 3.35m)

Bedroom Three 8' 1" x 13' 4" ( 2.46m x 4.06m )

# Bathroom

**Garden Studio** 16' 4" x 8' 2" ( 4.98m x 2.49m )

Residential Sales & Lettings | Mortgage Services | Conveyancing | Surveyors | Land & New Homes

This floorplan is for illustrative purposes only and is not drawn to scale. Measurements, floor-areas, openings and orientations are approximate. They should not be relied upon for any purpose and do not form any part of an agreement. No liability is taken for any error or mis-statement. All parties must rely on their own inspections.