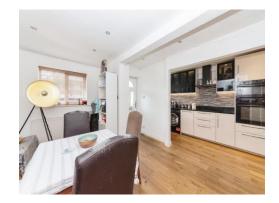

## Lounge

16' 7" x 11' 1" (5.05m x 3.38m)

## **Dining Room**

11' 2" x 13' 9" ( 3.40m x 4.19m )