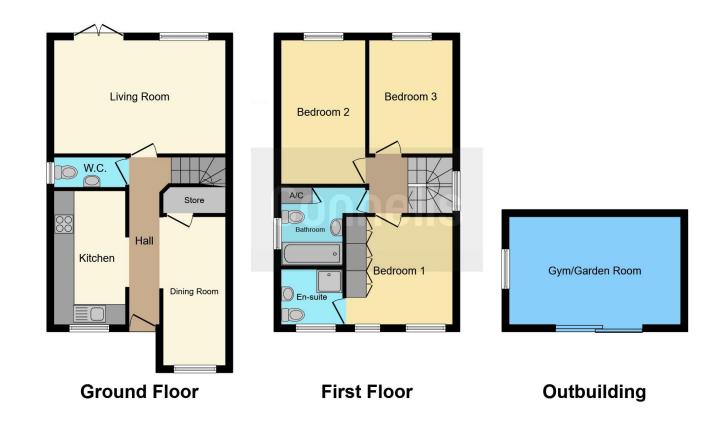

## Lounge

16' 7" x 11' 1" (5.05m x 3.38m)

## **Dining Room**

11' 2" x 13' 9" ( 3.40m x 4.19m )

#### Kitchen

13' 3" x 5' 1" ( 4.04m x 1.55m )

#### Cloakroom

## **Bedroom One**

10' 6" x 10' 6" ( 3.20m x 3.20m )

# **Ensuite**

## **Bedroom Two**

8' 1" x 11' (2.46m x 3.35m)

## **Bedroom Three**

8' 1" x 13' 4" ( 2.46m x 4.06m )

## Bathroom

## **Garden Studio**

16' 4" x 8' 2" ( 4.98m x 2.49m )

Residential Sales & Lettings | Mortgage Services | Conveyancing | Surveyors | Land & New Homes

This floorplan is for illustrative purposes only and is not drawn to scale. Measurements, floor-areas, openings and orientations are approximate. They should not be relied upon for any purpose and do not form any part of an agreement. No liability is taken for any error or mis-statement. All parties must rely on their own inspections.