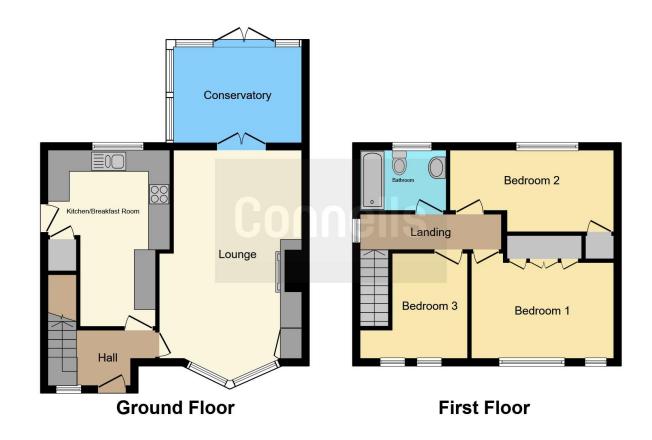

### Hallway

#### Lounge

19' 1" x 12' 11" ( 5.82m x 3.94m )

#### Kitchen

15' 4" x 11' 9" ( 4.67m x 3.58m )

#### Conservatory

8' 8" x 12' 2" (  $2.64m \times 3.71m$  )

# Landing

### **Bedroom One**

8' 11" x 12' 11" ( 2.72m x 3.94m )

## **Bedroom Two**

7' 8" x 14' 9" ( 2.34m x 4.50m )

### **Bedroom Three**

9' 11" x 6' 10" ( 3.02m x 2.08m )

### Bathroom

5' 6" x 8' 4" ( 1.68m x 2.54m )