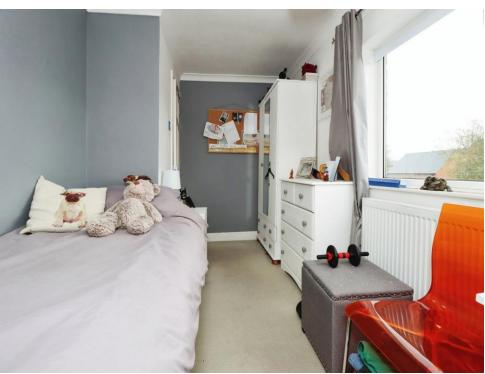

### **Bedroom One**

8' 11" x 12' 11" ( 2.72m x 3.94m )

## **Bedroom Two**

7' 8" x 14' 9" ( 2.34m x 4.50m )

### **Bedroom Three**

9' 11" x 6' 10" ( 3.02m x 2.08m )