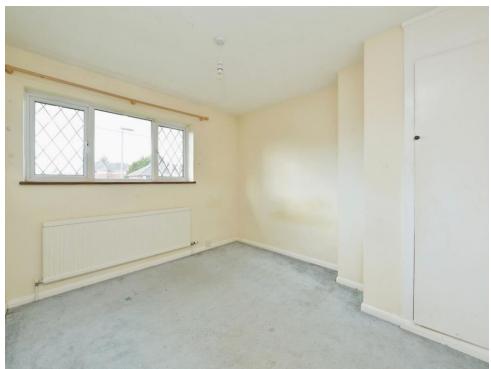

# **Bedroom One**

10' 3" x 12' ( 3.12m x 3.66m )

# **Bedroom Two**

11' 5" x 9' (3.48m x 2.74m)

# **Bedroom Three**

8' 8" x 7' 11" ( 2.64m x 2.41m )