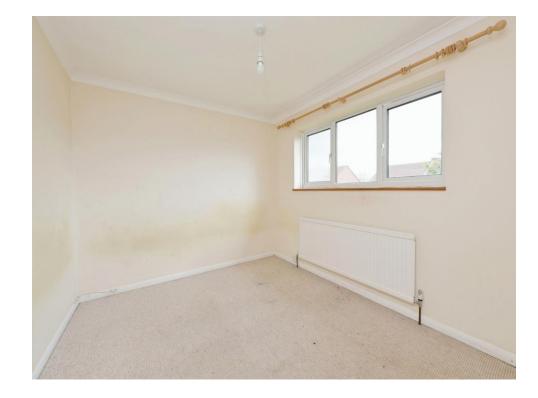

# **Bedroom One**

10' 3" x 12' ( 3.12m x 3.66m )

# **Bedroom Two**

11' 5" x 9' (3.48m x 2.74m)

# **Bedroom Three**

8' 8" x 7' 11" ( 2.64m x 2.41m )