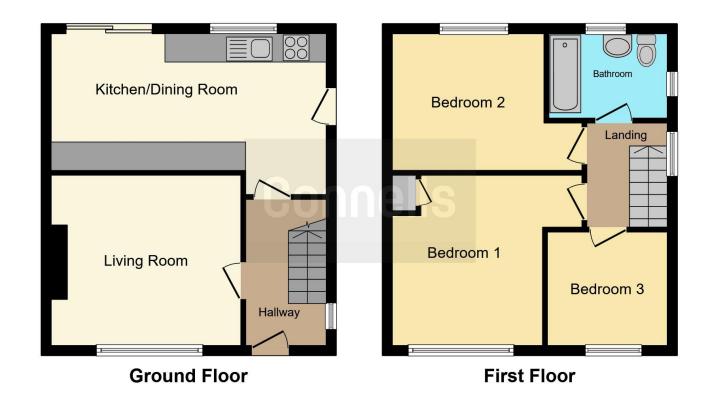

# Hallway

#### Lounge

13' x 11' 9" ( 3.96m x 3.58m )

#### Kitchen

19' 3" x 9' (5.87m x 2.74m)

# Landing

# **Bedroom One**

10' 3" x 12' ( 3.12m x 3.66m )

# **Bedroom Two**

11' 5" x 9' (3.48m x 2.74m)

# **Bedroom Three**

8' 8" x 7' 11" ( 2.64m x 2.41m )

# Bathroom

7' 7" x 5' 7" ( 2.31m x 1.70m )

Residential Sales & Lettings | Mortgage Services | Conveyancing | Surveyors | Land & New Homes

This floor plan is for illustrative purposes only. It is not drawn to scale. Any measurements, floor areas (including any total floor area), openings and orientation are approximate. No details are guaranteed, they cannot be relied upon for any purpose and they do not form part of any agreement. No liability is taken for any error, omission or misstatement. A party must rely upon its own inspection(s). Powered by www.focalagent.com