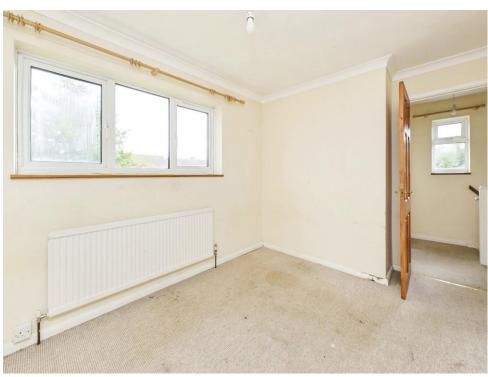

# **Bedroom One**

10' 3" x 12' ( 3.12m x 3.66m )

# **Bedroom Two**

11' 5" x 9' (3.48m x 2.74m)

# **Bedroom Three**

8' 8" x 7' 11" ( 2.64m x 2.41m )