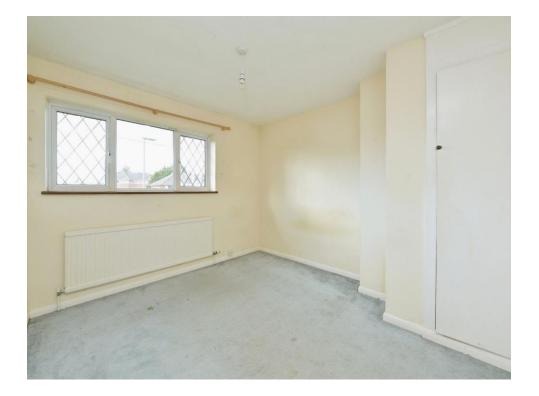

# Landing

**Bedroom One** 10' 3" x 12' (3.12m x 3.66m)

**Bedroom Two** 11' 5" x 9' (3.48m x 2.74m)

Bedroom Three 8' 8" x 7' 11" ( 2.64m x 2.41m )