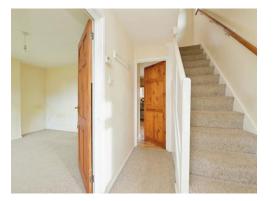

## Hallway

Lounge 13' x 11' 9" ( 3.96m x 3.58m )

**Kitchen** 19' 3" x 9' (5.87m x 2.74m)