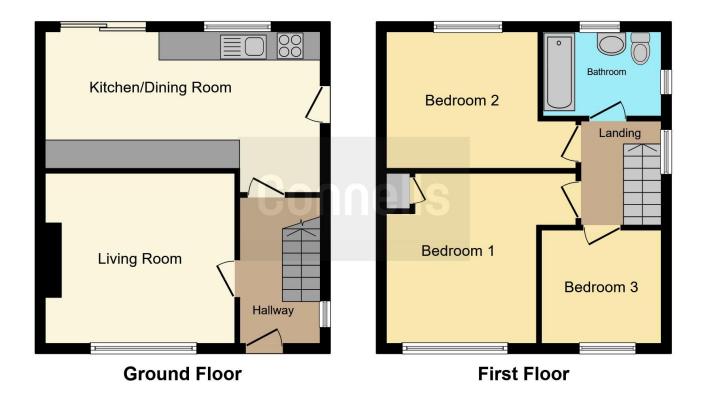

## Hallway

Lounge 13' x 11' 9" ( 3.96m x 3.58m )

**Kitchen** 19' 3" x 9' (5.87m x 2.74m)

# Landing

**Bedroom One** 10' 3" x 12' (3.12m x 3.66m)

**Bedroom Two** 11' 5" x 9' (3.48m x 2.74m)

Bedroom Three 8' 8" x 7' 11" ( 2.64m x 2.41m )

## Bathroom

7' 7" x 5' 7" ( 2.31m x 1.70m )

Residential Sales & Lettings | Mortgage Services | Conveyancing | Surveyors | Land & New Homes

To view this property please contact Connells on