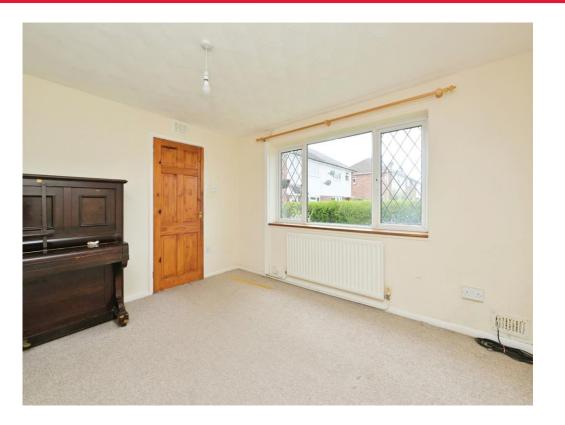

## Hallway

Lounge 13' x 11' 9" ( 3.96m x 3.58m )

**Kitchen** 19' 3" x 9' (5.87m x 2.74m)