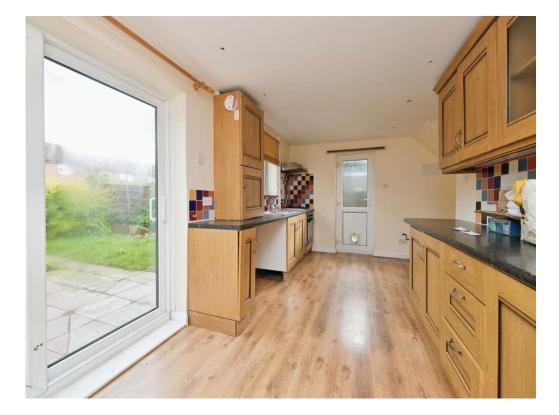

## Hallway

Lounge 13' x 11' 9" ( 3.96m x 3.58m )

**Kitchen** 19' 3" x 9' (5.87m x 2.74m)