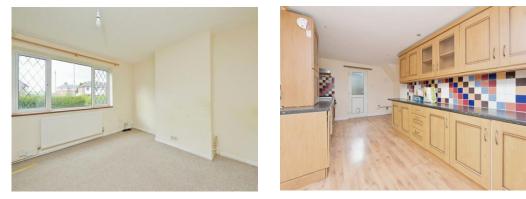

## Hallway

Lounge 13' x 11' 9" ( 3.96m x 3.58m )

**Kitchen** 19' 3" x 9' (5.87m x 2.74m)