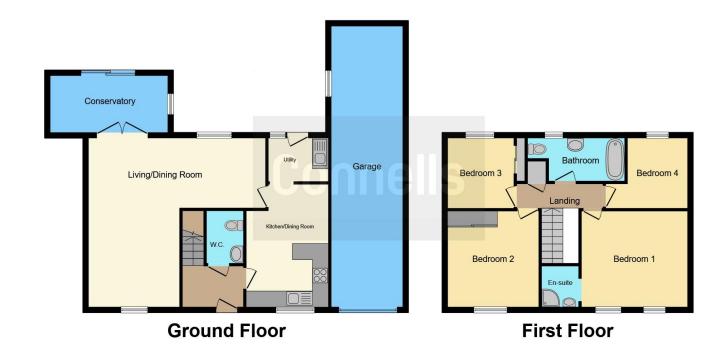

### **Entrance Hall**

### **Downstairs Toilet**

## Kitchen

15' 1" x 9' 8" ( 4.60m x 2.95m )

# Utility

5' 7" x 7' 2" ( 1.70m x 2.18m )

## **Lounge/Dining Room**

## Conservatory

7' x 14' 4" ( 2.13m x 4.37m ) Landing

## **Bedroom Three**

8' 7" x 8' 2" ( 2.62m x 2.49m )

### **Bedroom Four**

8' 8" x 11' 1" ( 2.64m x 3.38m )

## Garage

34' 5" x 8' 8" ( 10.49m x 2.64m )

Front to back double length garage.

### **Bedroom One**

11' 7" x 12' 4" ( 3.53m x 3.76m )

### Ensuite

### **Bedroom Two**

11' 7" x 11' 4" ( 3.53m x 3.45m )

### Bathroom

Residential Sales & Lettings | Mortgage Services | Conveyancing | Surveyors | Land & New Homes

This floor plan is for illustrative purposes only. It is not drawn to scale. Any measurements, floor areas (including any total floor area), openings and orientation are approximate. No details are guaranteed, they cannot be relied upon for any purpose and they do not form part of any agreement. No liability is taken for any error, omission or misstatement. A party must rely upon its own inspection(s). Powered by www.focalagent.com