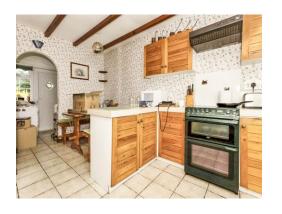

ithin easy reach.

This property presents an exciting opportunity for customisation and renovation, Whether it's updating the interiors, expanding living areas, or creating a dreamy outdoor space, the possibilities are endless.

### **Entrance Hall**

### **Downstairs Toilet**

## Kitchen

15' 1" x 9' 8" ( 4.60m x 2.95m )

# Utility

5' 7" x 7' 2" ( 1.70m x 2.18m )

## **Lounge/Dining Room**

## Conservatory

7' x 14' 4" ( 2.13m x 4.37m ) Landing

## **Bedroom Three**

8' 7" x 8' 2" ( 2.62m x 2.49m )

### **Bedroom Four**

8' 8" x 11' 1" ( 2.64m x 3.38m )

## Garage

34' 5" x 8' 8" ( 10.49m x 2.64m )

Front to back double length garage.

#### Garden

### **Bedroom One**

11' 7" x 12' 4" ( 3.53m x 3.76m )

### Ensuite

### **Bedroom Two**

11' 7" x 11' 4" ( 3.53m x 3.45m )

### Bathroom

















Residential Sales & Lettings | Mortgage Services | Conveyancing | Surveyors | Land & New Homes



This floor plan is for illustrative purposes only. It is not drawn to scale. Any measurements, floor areas (including any total floor area), openings and orientation are approximate. No details are guaranteed, they cannot be relied upon for any purpose and they do not form part of any agreement. No liability is taken for any error, omission or misstatement. A party must rely upon its own inspection(s). Powered by www.focalagent.com

To view this property please contact Connells on

T 01858 465 921 E marketharborough@connells.co.uk

11 St. Marys Road
MARKET HARBOROUGH LE16 7DS

EPC Rating: E

view this property online connells.co.uk/Property/MKH307540



Tenure: Freehold



1. MON