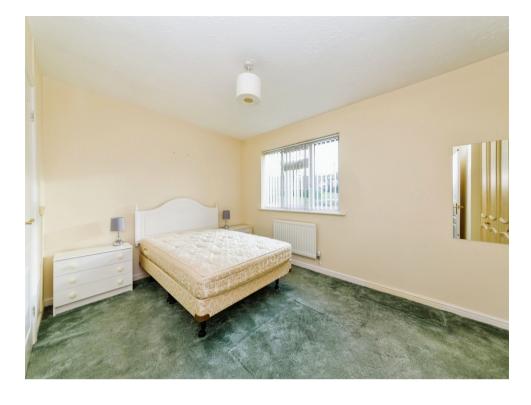

## **Bedroom 1**

13' x 10' (3.96m x 3.05m)

#### Bedroom 2

11' 10" x 9' 11" ( 3.61m x 3.02m )

#### **Bedroom 3**

10' x 9' 10" ( 3.05m x 3.00m )

#### **Bedroom 4**

9' 2" x 8' 1" ( 2.79m x 2.46m )