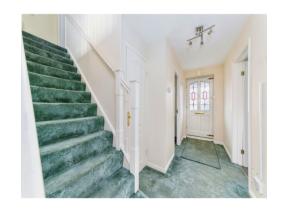

## Porch/entrance Hall

Stairs ascending to first floor landing and understairs storage cupboard.