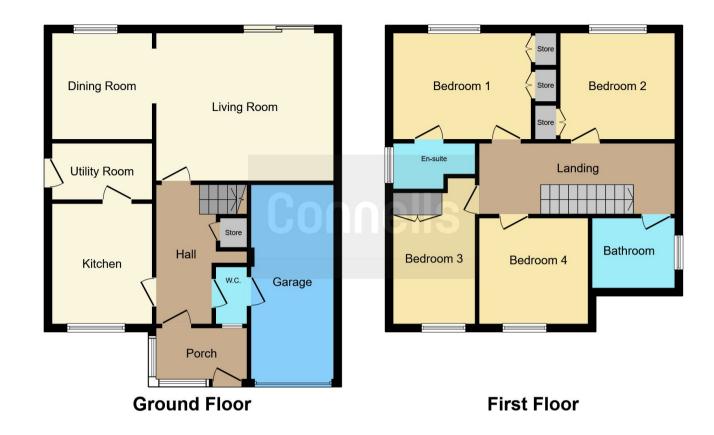

## Porch/entrance Hall

Stairs ascending to first floor landing and understairs storage cupboard.

# Cloakroom

Downstairs WC.

# **Living Room**

French doors leading out to rear garden.

# **Dining Room**

Window to rear elevation.

## Kitchen

Window to front elevation.

## **Utility Room**

8' 10" x 5' (2.69m x 1.52m)

# **First Floor Landing**

## **Bedroom 1**

13' x 10' (3.96m x 3.05m)

## **En Suite**

Master bedroom en suite.

#### Bedroom 2

11' 10" x 9' 11" ( 3.61m x 3.02m )

#### **Bedroom 3**

10' x 9' 10" ( 3.05m x 3.00m )

#### **Bedroom 4**

9' 2" x 8' 1" ( 2.79m x 2.46m )

## Bathroom

Window to side elevation.

Residential Sales & Lettings | Mortgage Services | Conveyancing | Surveyors | Land & New Homes

This floorplan is for illustrative purposes only and is not drawn to scale. Measurements, floor-areas, openings and orientations are approximate. They should not be relied upon for any purpose and do not form any part of an agreement. No liability is taken for any error or mis-statement. All parties must rely on their own inspections.