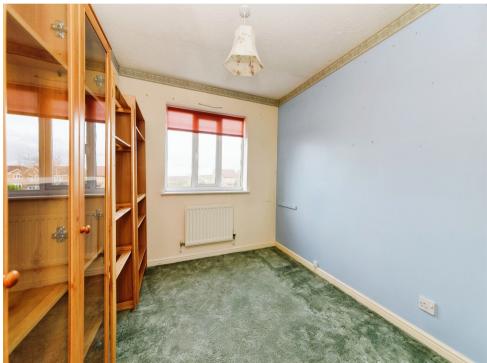

#### Bedroom 2

11' 10" x 9' 11" ( 3.61m x 3.02m )

#### **Bedroom 3**

10' x 9' 10" ( 3.05m x 3.00m )

#### **Bedroom 4**

9' 2" x 8' 1" ( 2.79m x 2.46m )