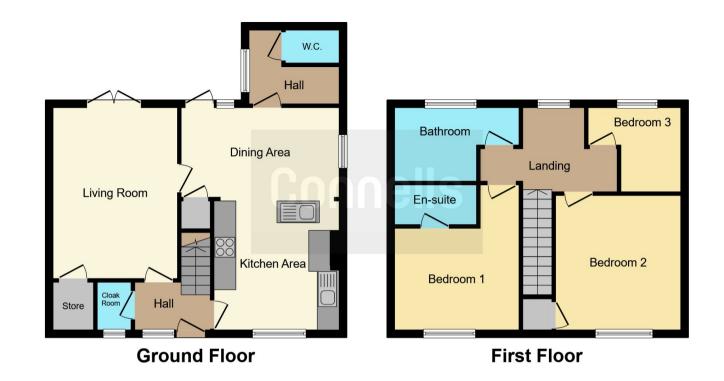

### Kitchen

11' 1" x 11' 7" ( 3.38m x 3.53m )

## **Dining Area**

14' 2" narrowing to  $\times$  8' 1" ( 4.32m narrowing to  $\times$  2.46m )

## **Living Room**

15' 4" x 11' 1" ( 4.67m x 3.38m )

### **Bedroom 1**

11' 2" x 9' 2" ( 3.40m x 2.79m )

## **Bedroom 2**

11' 4" x 14' 5" ( 3.45m x 4.39m )

#### **Bedroom 3**

8' 3" x 7' 6" ( 2.51m x 2.29m )

Residential Sales & Lettings | Mortgage Services | Conveyancing | Surveyors | Land & New Homes

This floorplan is for illustrative purposes only and is not drawn to scale. Measurements, floor-areas, openings and orientations are approximate. They should not be relied upon for any purpose and do not form any part of an agreement. No liability is taken for any error or mis-statement. All parties must rely on their own inspections.