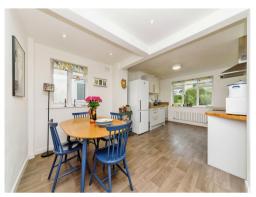

## **Dining Area**

14' 2" narrowing to  $\times$  8' 1" ( 4.32m narrowing to  $\times$  2.46m )