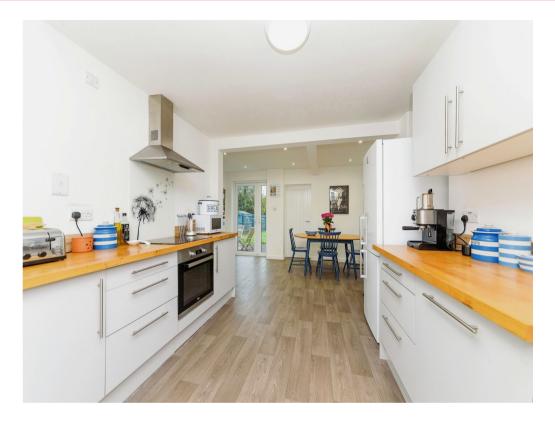

Connells

The Broadway MARKET HARBOROUGH

# The Broadway MARKET HARBOROUGH LE16 7NA



## **Property Description**

Nestled in the charming town of Market Harborough, this immaculate 3 bedroom home offers the perfect blend of convenience and modern comfort. Situated within walking distance of the train station, commuting is a breeze. The property boasts a well-maintained interior, featuring contemporary design elements that enhance its overall appeal. With both front and rear gardens, this residence provides a delightful balance of outdoor space for relaxation and entertaining. Welcome home to a harmonious blend of accessibility and style.

### Kitchen

11' 1" x 11' 7" ( 3.38m x 3.53m )

## **Dining Area**

14' 2" narrowing to  $\times$  8' 1" ( 4.32m narrowing to  $\times$  2.46m )

## **Living Room**

15' 4" x 11' 1" ( 4.67m x 3.38m )

### **Bedroom 1**

11' 2" x 9' 2" (