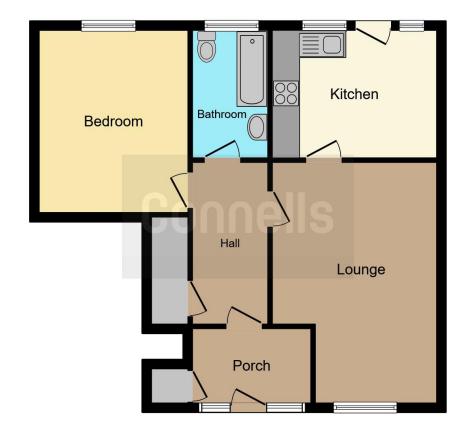

## Lounge

11'8" x 19' (3.56m x 5.79m)

#### Kitchen

11' 8" x 9' 1" ( 3.56m x 2.77m )

#### **Bedroom**

10' 6" x 13' 4" ( 3.20m x 4.06m )

#### **Bathroom**

5' 4" x 9' 1" ( 1.63m x 2.77m )

Residential Sales & Lettings | Mortgage Services | Conveyancing | Surveyors | Land & New Homes

This floorplan is for illustrative purposes only and is not drawn to scale. Measurements, floor-areas, openings and orientations are approximate. They should not be relied upon for any purpose and do not form any part of an agreement. No liability is taken for any error or mis-statement. All parties must rely on their own inspections.