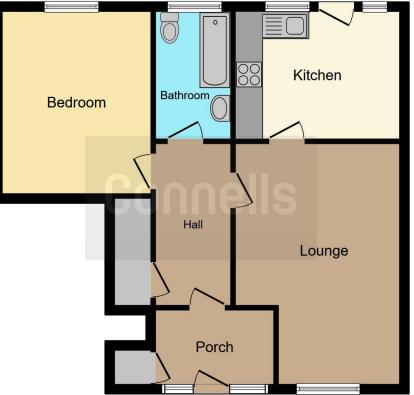

#### Lounge

11' 8" x 19' (3.56m x 5.79m) **Kitchen** 11' 8" x 9' 1" (3.56m x 2.77m) **Bedroom** 10' 6" x 13' 4" (3.20m x 4.06m) **Bathroom** 5' 4" x 9' 1" (1.63m x 2.77m)

Residential Sales & Lettings | Mortgage Services | Conveyancing | Surveyors | Land & New Homes