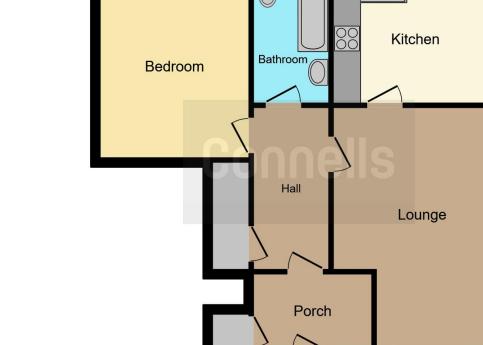

#### Lounge

11' 8" x 19' (3.56m x 5.79m) **Kitchen** 11' 8" x 9' 1" (3.56m x 2.77m) **Bedroom** 10' 6" x 13' 4" (3.20m x 4.06m) **Bathroom** 5' 4" x 9' 1" (1.63m x 2.77m)

Residential Sales & Lettings | Mortgage Services | Conveyancing | Surveyors | Land & New Homes