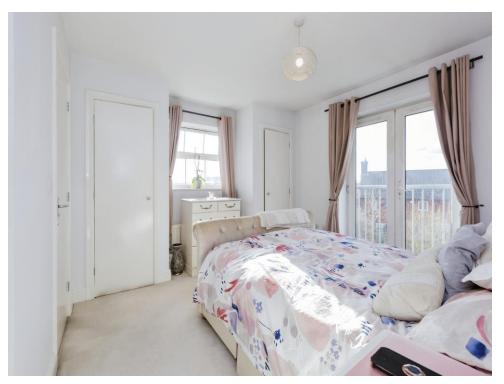

**Entrance Hallway** 

10' 1" x 6' 5" ( 3.07m x 1.96m )

Lounge

18' 2" x 12' 2" (5.54m x 3.71m)

Kitchen

8' 8" x 7' 6" (2.64m x 2.29m)

Bedroom 1 12' 5" x 11' 10" ( 3.78m x 3.61m )

En-Suite 6' x 3' 6" ( 1.83m x 1.07m )