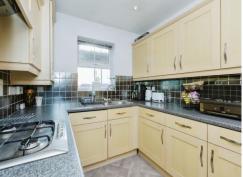

**Entrance Hallway** 

10' 1" x 6' 5" ( 3.07m x 1.96m )

Lounge

18' 2" x 12' 2" (5.54m x 3.71m)

Kitchen

8' 8" x 7' 6" (2.64m x 2.29m)

Bedroom 1 12' 5" x 11' 10" ( 3.78m x 3.61m )

En-Suite 6' x 3' 6" ( 1.83m x 1.07m )