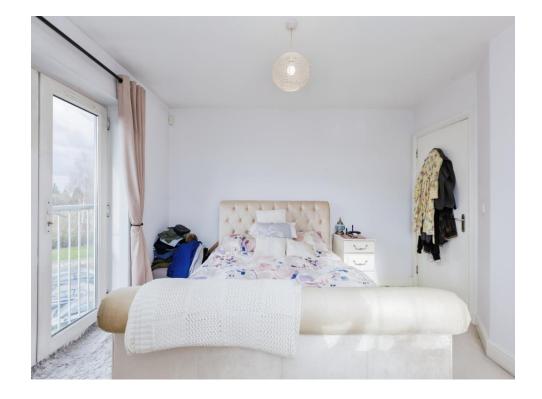

**Entrance Hallway** 

10' 1" x 6' 5" ( 3.07m x 1.96m )

Lounge

18' 2" x 12' 2" (5.54m x 3.71m)

Kitchen

8' 8" x 7' 6" (2.64m x 2.29m)

Bedroom 1 12' 5" x 11' 10" ( 3.78m x 3.61m )

En-Suite 6' x 3' 6" ( 1.83m x 1.07m )