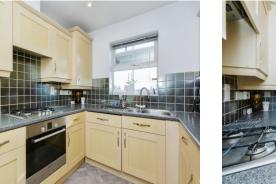

**Entrance Hallway** 

10' 1" x 6' 5" ( 3.07m x 1.96m )

Lounge

18' 2" x 12' 2" (5.54m x 3.71m)

Kitchen

8' 8" x 7' 6" (2.64m x 2.29m)

Bedroom 1 12' 5" x 11' 10" ( 3.78m x 3.61m )

En-Suite 6' x 3' 6" ( 1.83m x 1.07m )