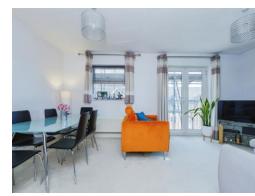

**Entrance Hallway** 

10' 1" x 6' 5" ( 3.07m x 1.96m )

Lounge

18' 2" x 12' 2" (5.54m x 3.71m)

Kitchen

8' 8" x 7' 6" (2.64m x 2.29m)

Bedroom 1 12' 5" x 11' 10" ( 3.78m x 3.61m )

En-Suite 6' x 3' 6" ( 1.83m x 1.07m )