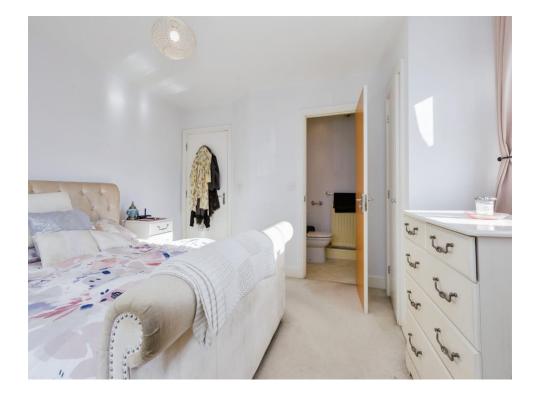

**Entrance Hallway** 

10' 1" x 6' 5" ( 3.07m x 1.96m )

Lounge

18' 2" x 12' 2" (5.54m x 3.71m)

Kitchen

8' 8" x 7' 6" (2.64m x 2.29m)

Bedroom 1 12' 5" x 11' 10" ( 3.78m x 3.61m )

En-Suite 6' x 3' 6" ( 1.83m x 1.07m )