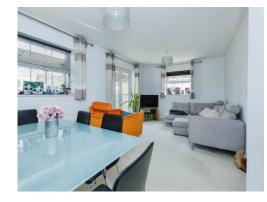

**Entrance Hallway** 

10' 1" x 6' 5" ( 3.07m x 1.96m )

Lounge

18' 2" x 12' 2" (5.54m x 3.71m)

Kitchen

8' 8" x 7' 6" (2.64m x 2.29m)

Bedroom 1 12' 5" x 11' 10" ( 3.78m x 3.61m )

En-Suite 6' x 3' 6" ( 1.83m x 1.07m )