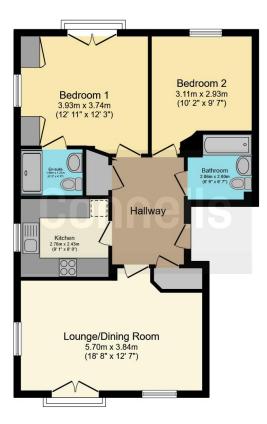

**Entrance Hallway** 

10' 1" x 6' 5" ( 3.07m x 1.96m )

Lounge

18' 2" x 12' 2" (5.54m x 3.71m)

Kitchen

8' 8" x 7' 6" (2.64m x 2.29m)

Bedroom 1 12' 5" x 11' 10" ( 3.78m x 3.61m )

En-Suite 6' x 3' 6" ( 1.83m x 1.07m )

## Bedroom 2

11' 10" x 9' 9" ( 3.61m x 2.97m )

Bathroom

6' 5" x 6' 4" ( 1.96m x 1.93m )

Residential Sales & Lettings | Mortgage Services | Conveyancing | Surveyors | Land & New Homes

To view this property please contact Connells on