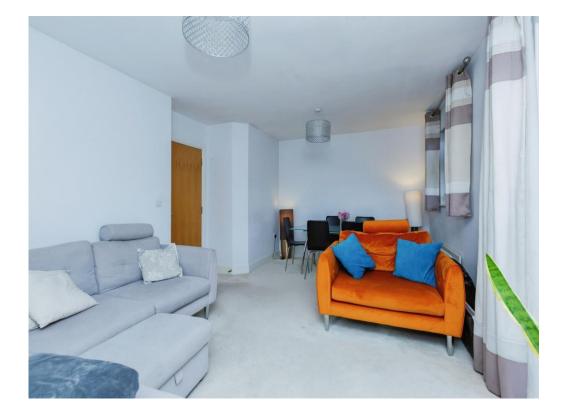

**Entrance Hallway** 

10' 1" x 6' 5" ( 3.07m x 1.96m )

Lounge

18' 2" x 12' 2" (5.54m x 3.71m)

Kitchen

8' 8" x 7' 6" (2.64m x 2.29m)

Bedroom 1 12' 5" x 11' 10" ( 3.78m x 3.61m )

En-Suite 6' x 3' 6" ( 1.83m x 1.07m )