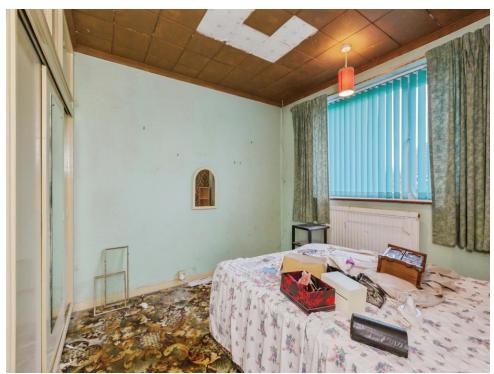

#### Bedroom 2

9' 8" x 9' 9" ( 2.95m x 2.97m )

#### Bedroom 3

6' 4" x 6' 6" ( 1.93m x 1.98m )