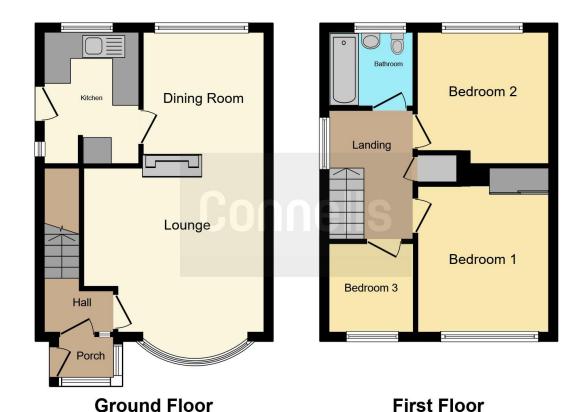

#### **Ground Floor**

### Lounge

13' 4" x 13' 7" ( 4.06m x 4.14m )

## **Dining Room**

9' x 9' 8" ( 2.74m x 2.95m )

#### Kitchen

7' x 9' 8" ( 2.13m x 2.95m )

#### First Floor

#### **Bedroom 1**

9' 8" x 11' 3" ( 2.95m x 3.43m )

#### Bedroom 2

9' 8" x 9' 9" ( 2.95m x 2.97m )

#### Bedroom 3

6' 4" x 6' 6" ( 1.93m x 1.98m )

#### Bathroom

6' 4" x 5' 5" ( 1.93m x 1.65m )

Residential Sales & Lettings | Mortgage Services | Conveyancing | Surveyors | Land & New Homes

This floor plan is for illustrative purposes only. It is not drawn to scale. Any measurements, floor areas (including any total floor area), openings and orientation are approximate. No details are guaranteed, they cannot be relied upon for any purpose and they do not form part of any agreement. No liability is taken for any error, omission or misstatement. A party must rely upon its own inspection(s). Powered by www.focalagent.com