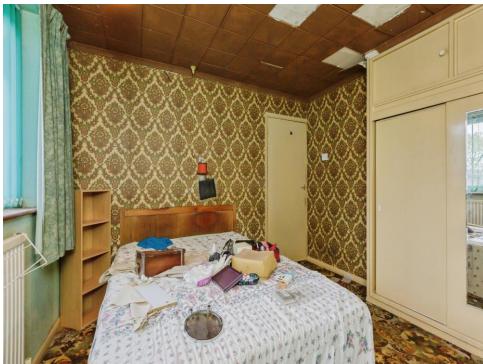

#### **Bedroom 1**

9' 8" x 11' 3" ( 2.95m x 3.43m )

#### Bedroom 2

9' 8" x 9' 9" ( 2.95m x 2.97m )