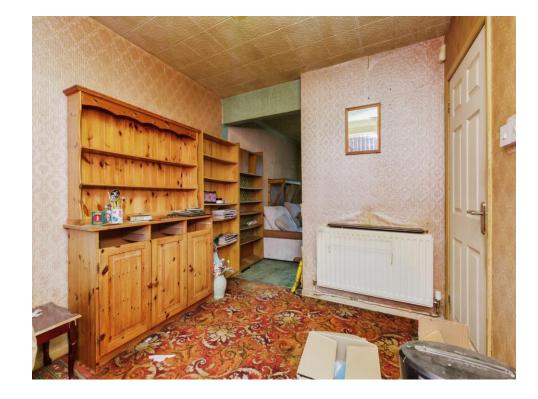

### Lounge

13' 4" x 13' 7" ( 4.06m x 4.14m )

## **Dining Room**

9' x 9' 8" ( 2.74m x 2.95m )