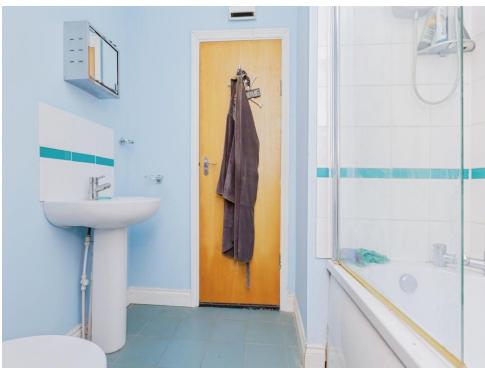

#### Bathroom

7' 1" x 6' 1" ( 2.16m x 1.85m )

Having a bath with shower over, wash hand basin and toilet. With tiled floor.

Residential Sales & Lettings | Mortgage Services | Conveyancing | Surveyors | Land & New Homes