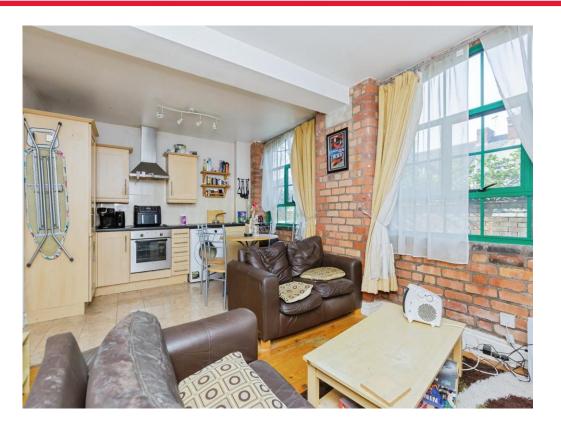

### Open Plan Kitchen/Living Room

11' x 17' 1" ( 3.35m x 5.21m )

Tiled flooring on the kitchen area, fully fitted

kitchen having oven, hob with an extractor fan over and, washing machine.