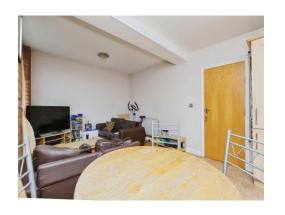

### Open Plan Kitchen/Living Room

11' x 17' 1" ( 3.35m x 5.21m )

Tiled flooring on the kitchen area, fully fitted

kitchen having oven, hob with an extractor fan over and, washing machine.