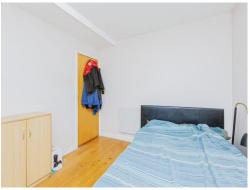

#### Bedroom

9' 1" x 10' 1" ( 2.77m x 3.07m )

Wooden floor with window to the rear.