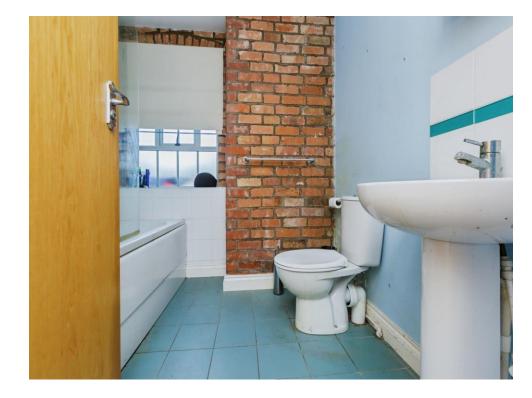

#### Bathroom

7' 1" x 6' 1" ( 2.16m x 1.85m )

Having a bath with shower over, wash hand basin and toilet. With tiled floor.

Residential Sales & Lettings | Mortgage Services | Conveyancing | Surveyors | Land & New Homes