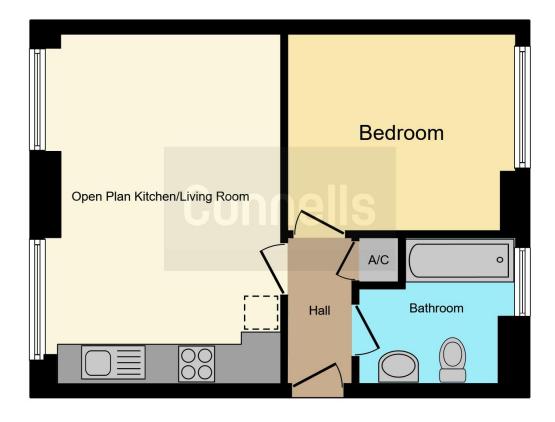

## **Entrance Hallway**

2' 11" x 7' 1" ( 0.89m x 2.16m )

### Open Plan Kitchen/Living Room

11' x 17' 1" ( 3.35m x 5.21m )

Tiled flooring on the kitchen area, fully fitted

kitchen having oven, hob with an extractor fan over and, washing machine.

#### Bedroom

9' 1" x 10' 1" ( 2.77m x 3.07m )

Wooden floor with window to the rear.

#### Bathroom

7' 1" x 6' 1" ( 2.16m x 1.85m )

Having a bath with shower over, wash hand basin and toilet. With tiled floor.

Residential Sales & Lettings | Mortgage Services | Conveyancing | Surveyors | Land & New Homes

This floor plan is for illustrative purposes only. It is not drawn to scale. Any measurements, floor areas (including any total floor area), openings and orientation are approximate. No details are guaranteed, they cannot be relied upon for any purpose and they do not form part of any agreement. No liability is taken for any error, omission or misstatement. A party must rely upon its own inspection(s). Powered by www.focalagent.com