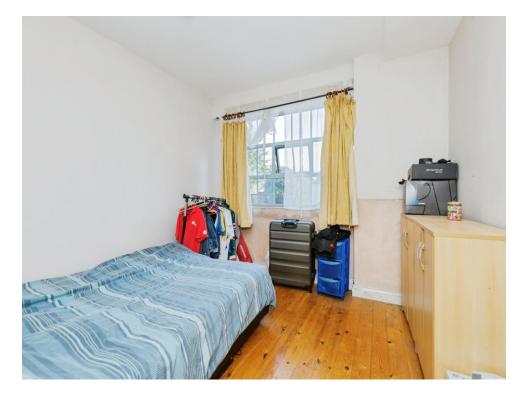

#### Bedroom

9' 1" x 10' 1" ( 2.77m x 3.07m )

Wooden floor with window to the rear.