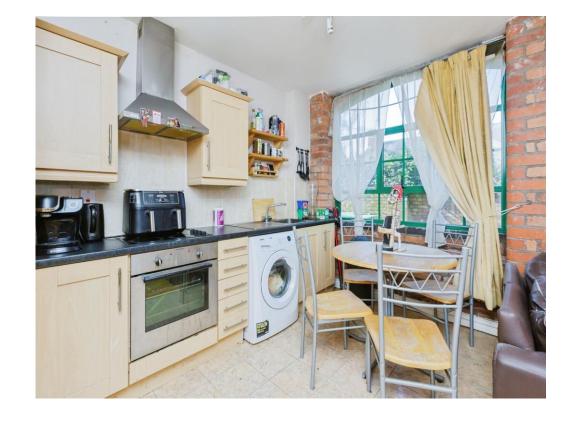

### Open Plan Kitchen/Living Room

11' x 17' 1" ( 3.35m x 5.21m )

Tiled flooring on the kitchen area, fully fitted

kitchen having oven, hob with an extractor fan over and, washing machine.