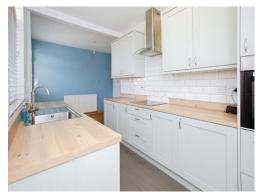

#### Kitchen

10' 5" x 18' 4" ( 3.17m x 5.59m )

Fully fitted kitchen with a range of wall and base units, sink unit with window over, plumbing for washing machine, integrated hob and oven. Dining area.