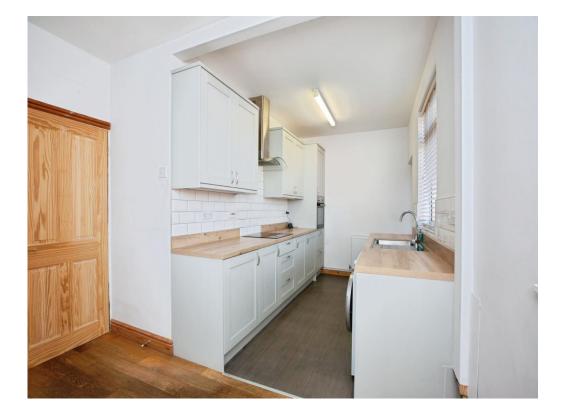

#### Kitchen

10' 5" x 18' 4" ( 3.17m x 5.59m )

Fully fitted kitchen with a range of wall and base units, sink unit with window over, plumbing for washing machine, integrated hob and oven. Dining area.