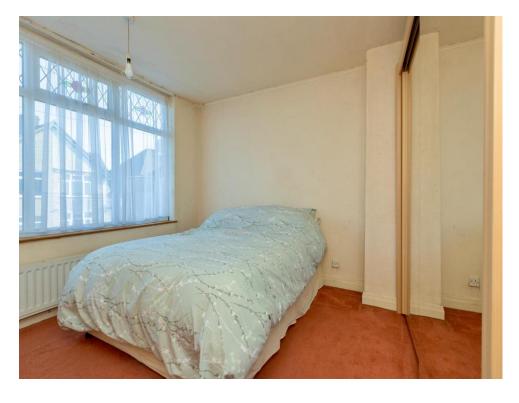

# Bedroom 1

12' 1" x 12' 1" ( 3.68m x 3.68m )

With carpet floor and window to the front.

# Bedroom 2

13' 5" x 5' 4" ( 4.09m x 1.63m )

With carpet floor and window to the rear.

# Bedroom 3

5' 4" x 10' 4" ( 1.63m x 3.15m )

With carpet floor and window to the rear.