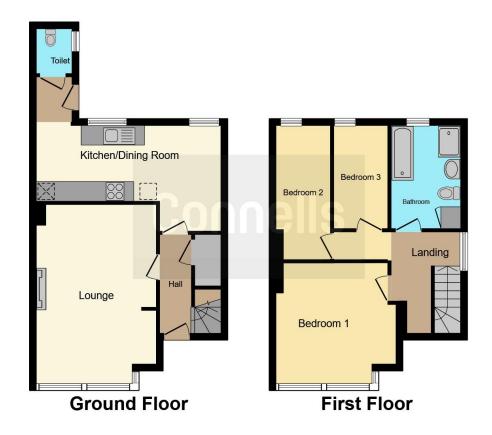

#### **Ground Floor**

## Hallway

With understairs cupboard, and access to all rooms.

## Lounge

12' x 18' 2" ( 3.66m x 5.54m )

With carpet floor, fireplace and window to the front.

#### Kitchen

10' 5" x 18' 4" ( 3.17m x 5.59m )

Fully fitted kitchen with a range of wall and base units, sink unit with window over, plumbing for washing machine, integrated hob and oven. Dining area.

#### W/C

# **First Floor**

# Bedroom 1

12' 1" x 12' 1" ( 3.68m x 3.68m )

With carpet floor and window to the front.

# Bedroom 2

13' 5" x 5' 4" ( 4.09m x 1.63m )

With carpet floor and window to the rear.

# Bedroom 3

5' 4" x 10' 4" ( 1.63m x 3.15m )

With carpet floor and window to the rear.

## Bathroom

10' 4" x 6' 9" ( 3.15m x 2.06m )

Having a bath, corner shower, wash hand basin and toilet.

Residential Sales & Lettings | Mortgage Services | Conveyancing | Surveyors | Land & New Homes

This floor plan is for illustrative purposes only. It is not drawn to scale. Any measurements, floor areas (including any total floor area), openings and orientation are approximate. No details are guaranteed, they cannot be relied upon for any purpose and they do not form part of any agreement. No liability is taken for any error, omission or misstatement. A party must rely upon its own inspection(s). Powered by www.focalagent.com