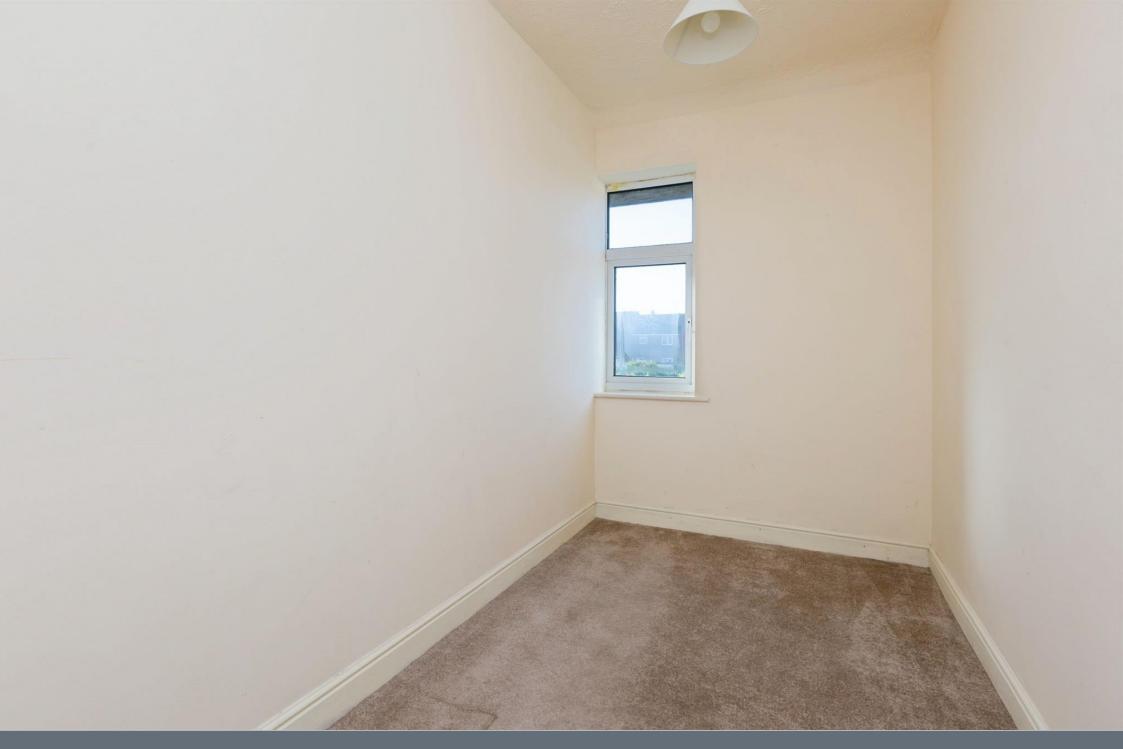

# Bedroom 2

13' 5" x 5' 4" ( 4.09m x 1.63m )

With carpet floor and window to the rear.

# Bedroom 3

5' 4" x 10' 4" ( 1.63m x 3.15m )

With carpet floor and window to the rear.