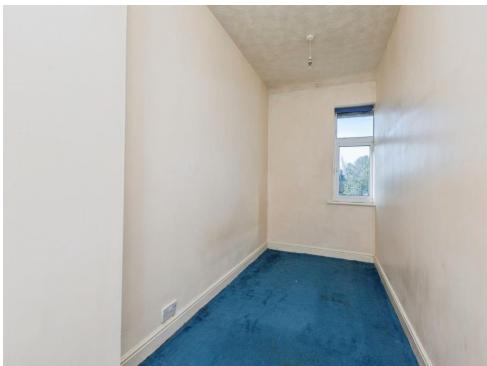

# Bedroom 2

13' 5" x 5' 4" ( 4.09m x 1.63m )

With carpet floor and window to the rear.

# Bedroom 3

5' 4" x 10' 4" ( 1.63m x 3.15m )

With carpet floor and window to the rear.