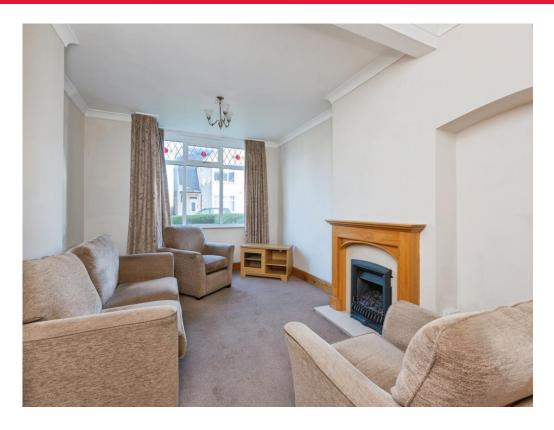

## Lounge

12' x 18' 2" ( 3.66m x 5.54m )

With carpet floor, fireplace and window to the front.