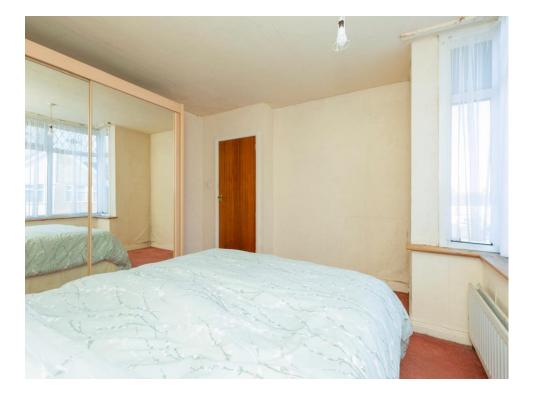

# Bedroom 1

12' 1" x 12' 1" ( 3.68m x 3.68m )

With carpet floor and window to the front.