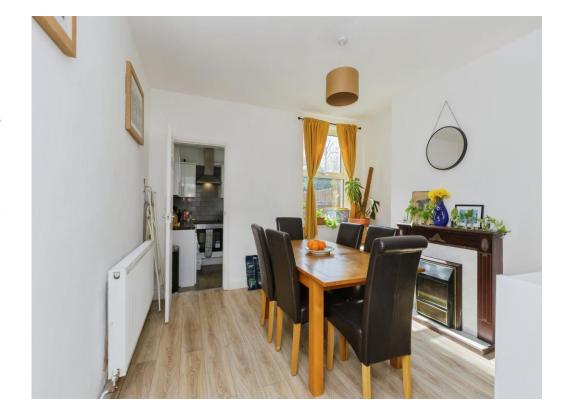

# **Dining Room**

12' x 11' 1" ( 3.66m x 3.38m )

With window to the rear, fireplace and an access to the kitchen.