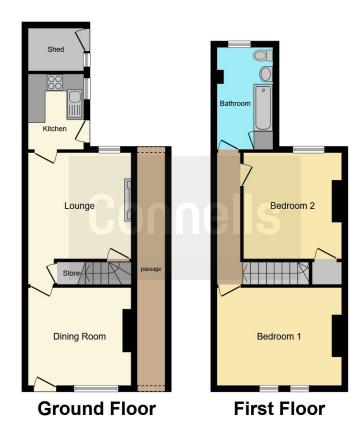

## **Ground Floor**

## Lounge

11' 1" x 11' 1" ( 3.38m x 3.38m )

Front room with laminate flooring and meter cupboard.

# **Dining Room**

12' x 11' 1" ( 3.66m x 3.38m )

With window to the rear, fireplace and an access to the kitchen.

## Kitchen

8' 1" x 6' 1" ( 2.46m x 1.85m )

Fully fitted kitchen with oven, electric hob with extractor fan over, sink unit. With an access to the rear.

## **First Floor**

## Bedroom 1

14' 1" x 11' 1" ( 4.29m x 3.38m )

Front bedroom with double-glazed window and radiator.

#### Bedroom 2

12' 1" x 11' 1" ( 3.68m x 3.38m )

With window to the rear, radiator and store cupboard.

#### **Bathroom**

6' 1" x 11' 1" ( 1.85m x 3.38m )

Fully tiled, having a bath with shower over, wash hand basin, towel rail and toilet.