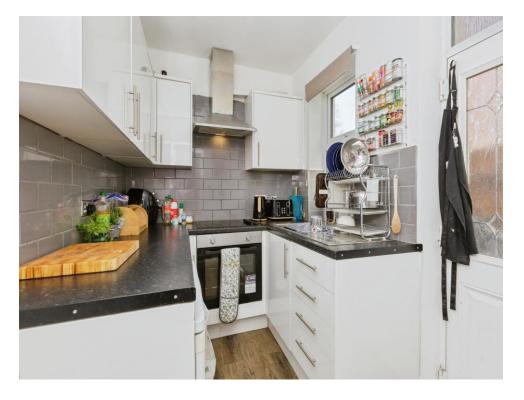

## Kitchen

8' 1" x 6' 1" ( 2.46m x 1.85m )

Fully fitted kitchen with oven, electric hob with extractor fan over, sink unit. With an access to the rear.