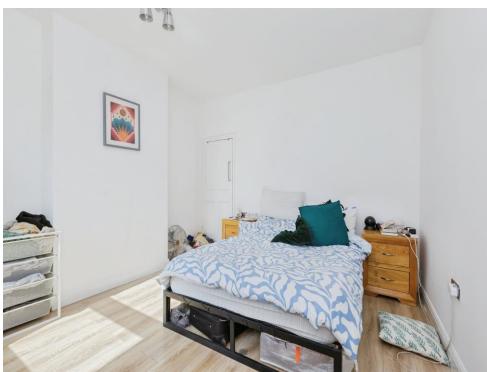

## Bedroom 1

14' 1" x 11' 1" ( 4.29m x 3.38m )

Front bedroom with double-glazed window and radiator.

#### Bedroom 2

12' 1" x 11' 1" ( 3.68m x 3.38m )

With window to the rear, radiator and store cupboard.