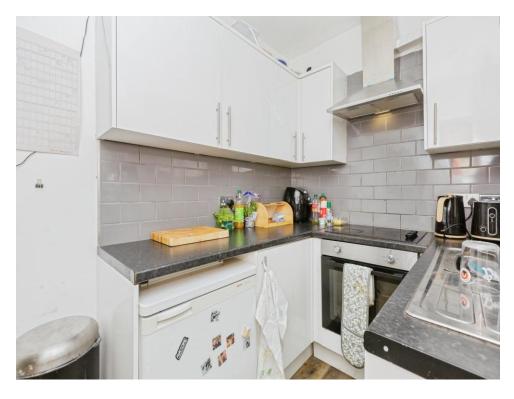

## Kitchen

8' 1" x 6' 1" ( 2.46m x 1.85m )

Fully fitted kitchen with oven, electric hob with extractor fan over, sink unit. With an access to the rear.