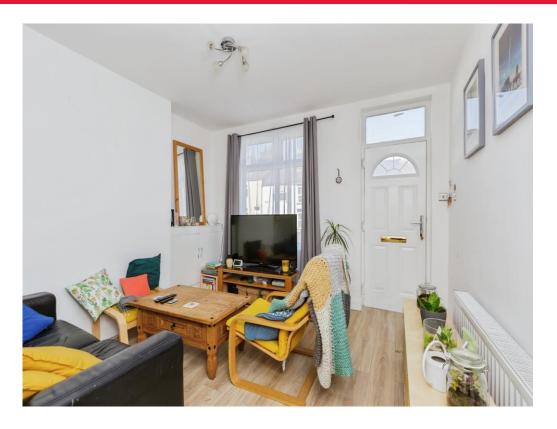

## Lounge

11' 1" x 11' 1" ( 3.38m x 3.38m )

Front room with laminate flooring and meter cupboard.