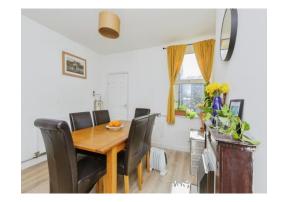

# **Dining Room**

12' x 11' 1" ( 3.66m x 3.38m )

With window to the rear, fireplace and an access to the kitchen.