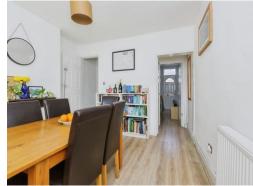

# **Dining Room**

12' x 11' 1" ( 3.66m x 3.38m )

With window to the rear, fireplace and an access to the kitchen.