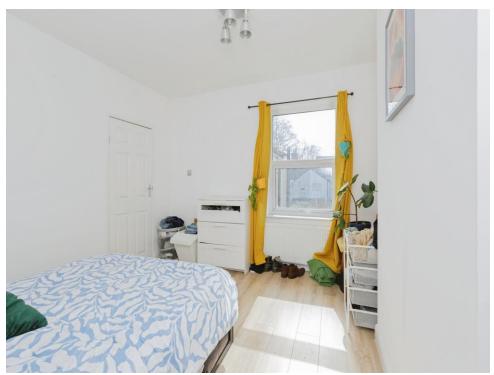

## Bedroom 1

14' 1" x 11' 1" ( 4.29m x 3.38m )

Front bedroom with double-glazed window and radiator.

#### Bedroom 2

12' 1" x 11' 1" ( 3.68m x 3.38m )

With window to the rear, radiator and store cupboard.