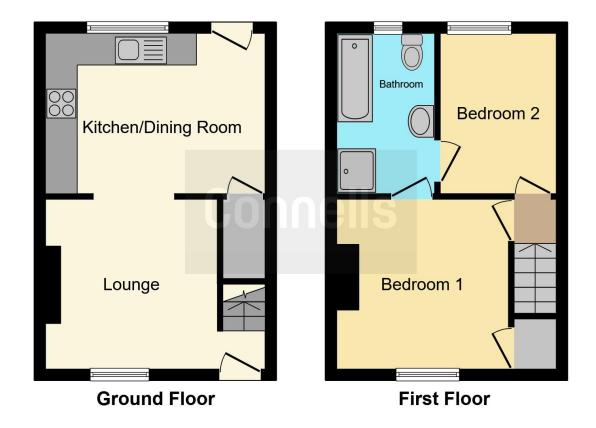

## **Ground Floor**

# Lounge

13' 5" x 10' 5" ( 4.09m x 3.17m )

# Kitchen/Diner

13' 5" x 9' 9" ( 4.09m x 2.97m )

First Floor

## **Bedroom 1**

10'8" x 10'5" (3.25m x 3.17m)

#### Bedroom 2

9' 8" x 7' 1" ( 2.95m x 2.16m )

## Bathroom

9' 8" x 6' 2" ( 2.95m x 1.88m )

Residential Sales & Lettings | Mortgage Services | Conveyancing | Surveyors | Land & New Homes

This floor plan is for illustrative purposes only. It is not drawn to scale. Any measurements, floor areas (including any total floor area), openings and orientation are approximate. No details are guaranteed, they cannot be relied upon for any purpose and they do not form part of any agreement. No liability is taken for any error, omission or misstatement. A party must rely upon its own inspection(s). Powered by www.focalagent.com