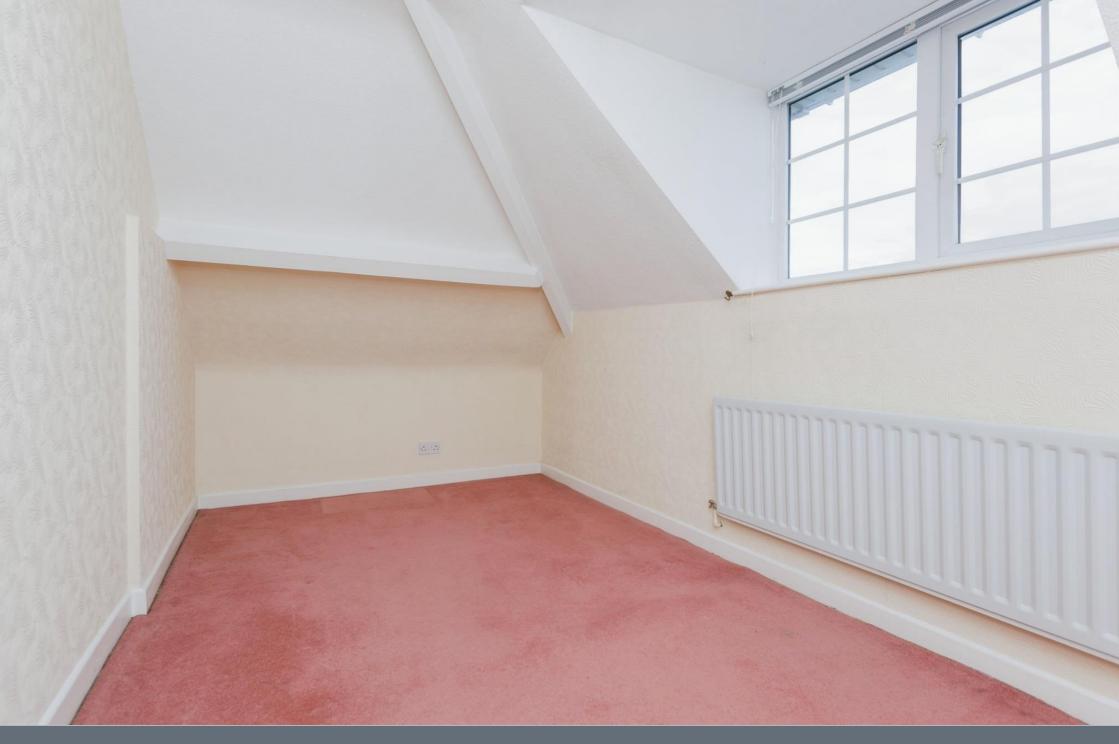

## Bedroom 2

13' 7" x 7' (4.14m x 2.13m)

#### Bedroom 3

9' 1" x 8' 9" ( 2.77m x 2.67m )