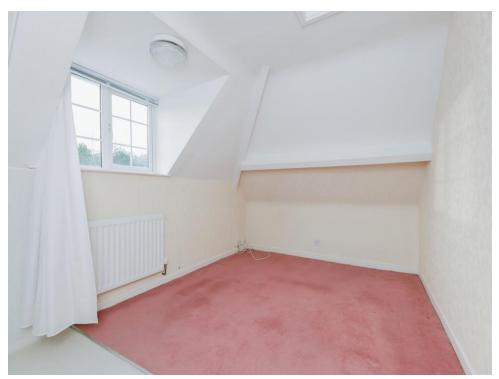

## Bedroom 2

13' 7" x 7' (4.14m x 2.13m)

#### Bedroom 3

9' 1" x 8' 9" ( 2.77m x 2.67m )