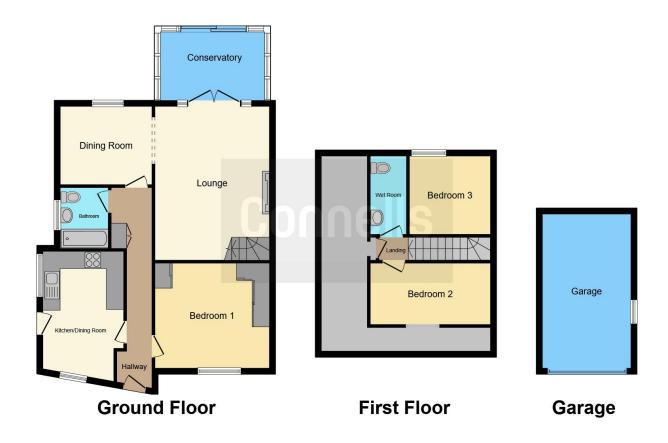

## **Ground Floor**

## Lounge

13' x 17' 5" ( 3.96m x 5.31m )

## **Dining Area**

10' 4" x 8' 9" ( 3.15m x 2.67m )

#### Kitchen

9' 2" x 14' 8" ( 2.79m x 4.47m )

## Conservatory

12' 5" x 7' 8" ( 3.78m x 2.34m )

#### Bedroom 1

13' x 12' (3.96m x 3.66m)

#### Bathroom

5' 4" x 6' 9" ( 1.63m x 2.06m )

## First Floor

## Bedroom 2

13' 7" x 7' (4.14m x 2.13m)

#### Bedroom 3

9' 1" x 8' 9" ( 2.77m x 2.67m )

#### Wet Room

4' 1" x 8' 9" ( 1.24m x 2.67m )

## Garage

16. 2 sq. m.

Residential Sales & Lettings | Mortgage Services | Conveyancing | Surveyors | Land & New Homes

This floor plan is for illustrative purposes only. It is not drawn to scale. Any measurements, floor areas (including any total floor area), openings and orientation are approximate. No details are guaranteed, they cannot be relied upon for any purpose and they do not form part of any agreement. No liability is taken for any error, omission or misstatement. A party must rely upon its own inspection(s). Powered by www.focalagent.com