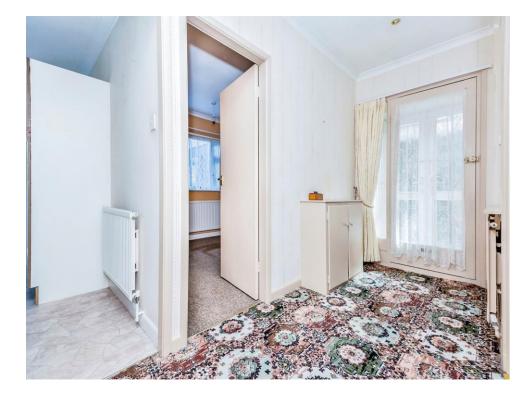

# **Entrance Hallway**

12' 10" x 4' 10" ( 3.91m x 1.47m )

Having carpet flooring, coving, central heating radiator and doors off to accommodation.