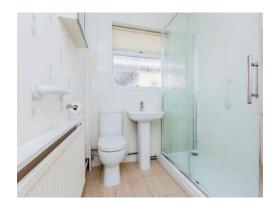

#### **Shower Room**

6' 4" x 7' 10" ( 1.93m x 2.39m )

Having obscure UPVC double glazed window to the side elevation, central heating radiator and suite comprising wash handbasin, low level WC and shower cubicle.