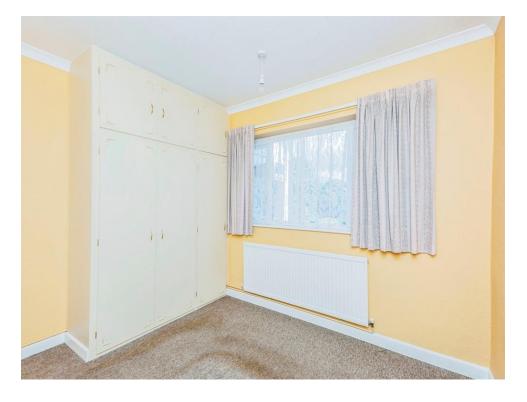

#### **Bedroom One**

10' x 11' 1" ( 3.05m x 3.38m )

Having carpet flooring, central heating radiator, fitted wardrobe and UPVC double glazed window to the front elevation.

### **Bedroom Two**

12' 5" x 10' 11" ( 3.78m x 3.33m )

Having carpet flooring, central heating radiator, fitted wardrobe and UPVC double glazed window to the rear elevation.