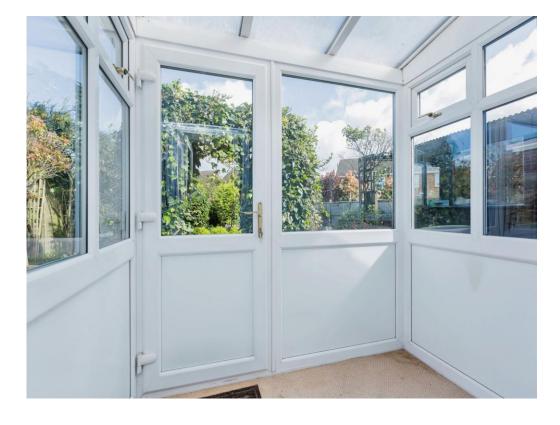

## Conservatory

5' 4" x 6' 9" ( 1.63m x 2.06m )

UPVC double glazed conservatory with glazed windows to sides and rear and door to rear elevation leading into the rear garden.