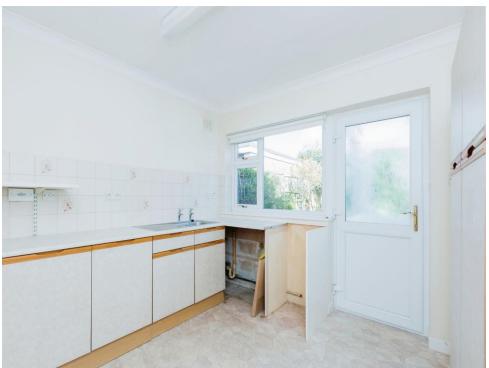

## Kitchen / Dining Room

10' 10" x 10' 6" ( 3.30m x 3.20m )

Having a range of base units with working surface above, stainless steel sink and drainer, appliance recess points, tiled splashback surround, radiator, coving and lino flooring. UPVC double glazed window to the rear elevation overlooking the rear garden, UPVC double glazed door to rear giving access to the conservatory.