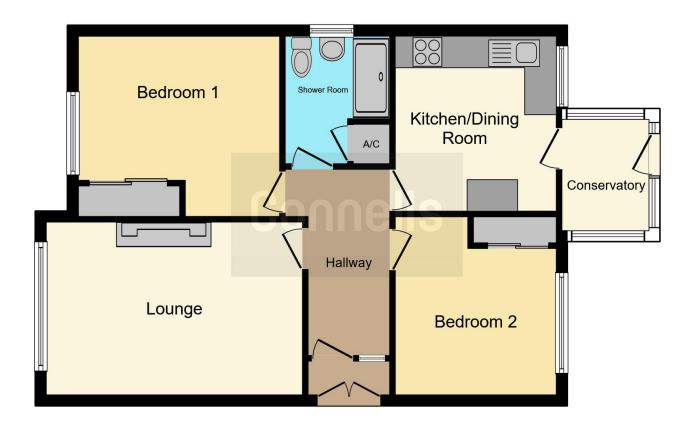

The accommodation briefly comprising of an entrance porch and hallway, good sized lounge featuring a traditional style fireplace, kitchen with great potential to add your own personal touches and changes making it your own, conservatory, two bedrooms both of which are double rooms perfect for creating a main bedroom and a spacious guest room for friends and family when visiting and a shower room.

# **Entrance Hallway**

12' 10" x 4' 10" ( 3.91m x 1.47m )

Having carpet flooring, coving, central heating radiator and doors off to accommodation.

## Lounge

16' x 10' 11" ( 4.88m x 3.33m )

Having carpet flooring, wall lights, fire with feature surround and two central heating radiators. UPVC double glazed window to the front elevation.

## Kitchen / Dining Room

10' 10" x 10' 6" ( 3.30m x 3.20m )

Having a range of base units with working surface above, stainless steel sink and drainer, appliance recess points, tiled splashback surround, radiator, coving and lino flooring. UPVC double glazed window to the rear elevation overlooking the rear garden, UPVC double glazed door to rear giving access to the conservatory.

## Conservatory

5' 4" x 6' 9" ( 1.63m x 2.06m )

UPVC double glazed conservatory with glazed windows to sides and rear and door to rear elevation leading into the rear garden.

#### **Bedroom One**

10' x 11' 1" ( 3.05m x 3.38m )

Having carpet flooring, central heating radiator, fitted wardrobe and UPVC double glazed window to the front elevation.

### **Bedroom Two**

12' 5" x 10' 11" ( 3.78m x 3.33m )

Having carpet flooring, central heating radiator, fitted wardrobe and UPVC double glazed window to the rear elevation.

#### **Shower Room**

6' 4" x 7' 10" ( 1.93m x 2.39m )

Having obscure UPVC double glazed window to the side elevation, central heating radiator and suite comprising wash handbasin, low level WC and shower cubicle.