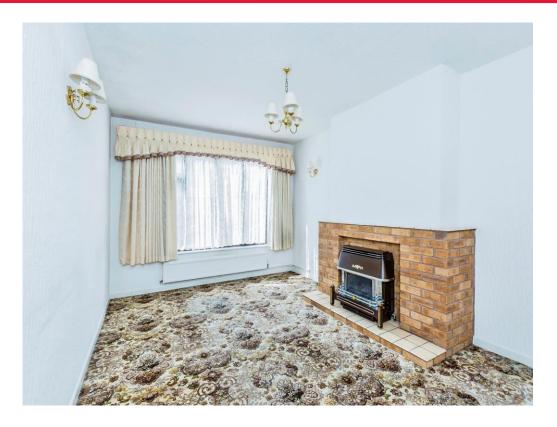

## Lounge

16' x 10' 11" ( 4.88m x 3.33m )

Having carpet flooring, wall lights, fire with feature surround and two central heating radiators. UPVC double glazed window to the front elevation.