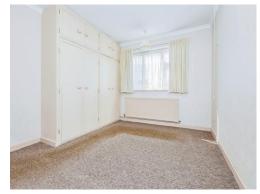

#### **Bedroom One**

10' x 11' 1" ( 3.05m x 3.38m )

Having carpet flooring, central heating radiator, fitted wardrobe and UPVC double glazed window to the front elevation.

### **Bedroom Two**

12' 5" x 10' 11" ( 3.78m x 3.33m )

Having carpet flooring, central heating radiator, fitted wardrobe and UPVC double glazed window to the rear elevation.