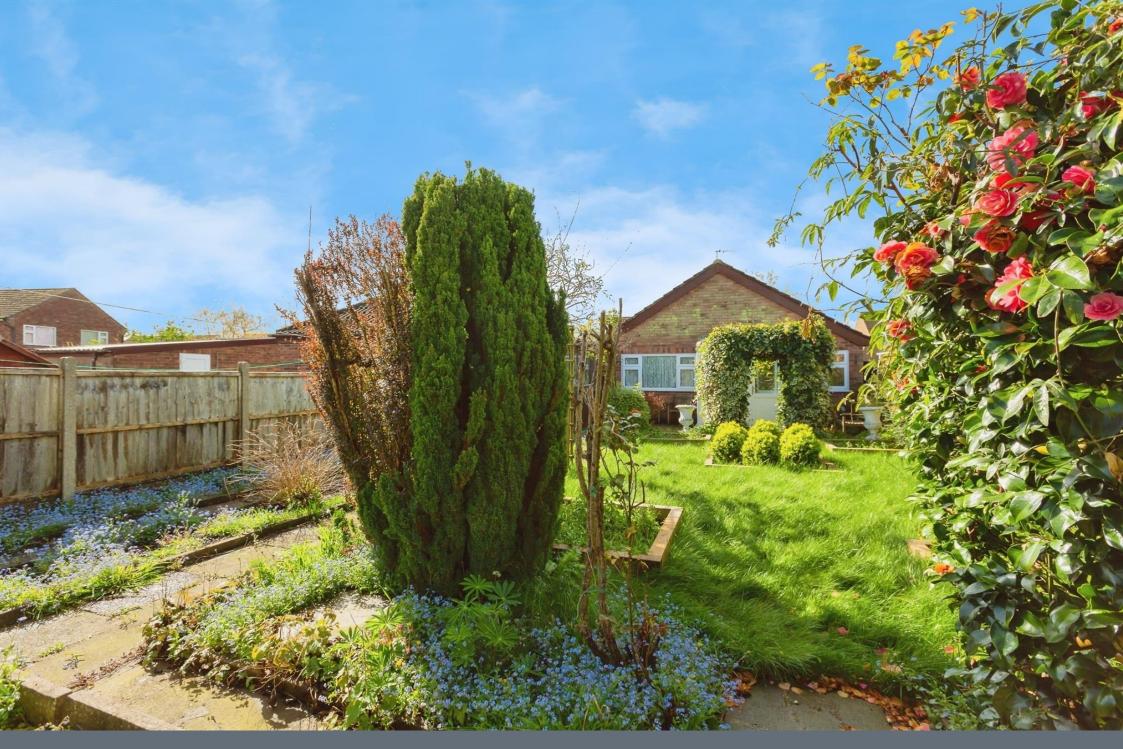

The rear garden is mainly laid to lawn with paved patio area and paved pathway leading around to the rear of the garden. Small plants and shrubbery borders and fencing and hedging to the boundary.

Residential Sales & Lettings | Mortgage Services | Conveyancing | Surveyors | Land & New Homes