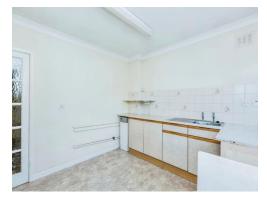

## Kitchen / Dining Room

10' 10" x 10' 6" ( 3.30m x 3.20m )

Having a range of base units with working surface above, stainless steel sink and drainer, appliance recess points, tiled splashback surround, radiator, coving and lino flooring. UPVC double glazed window to the rear elevation overlooking the rear garden, UPVC double glazed door to rear giving access to the conservatory.