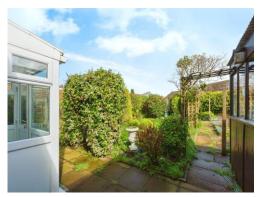

The rear garden is mainly laid to lawn with paved patio area and paved pathway leading around to the rear of the garden. Small plants and shrubbery borders and fencing and hedging to the boundary.

Residential Sales & Lettings | Mortgage Services | Conveyancing | Surveyors | Land & New Homes