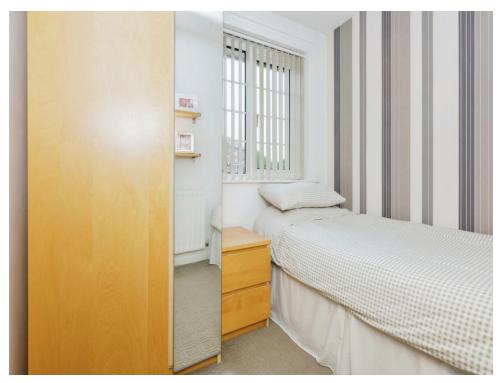

# Cloakroom

2' 7" x 6' 2" ( 0.79m x 1.88m )

Bedroom 1 11' 1" x 11' 6" ( 3.38m x 3.51m )

Bedroom 2 8' 8" x 11' 11" ( 2.64m x 3.63m )

Bedroom 3 6' 10" x 7' 6" ( 2.08m x 2.29m )

Bathroom 8' 2" x 6' 6" ( 2.49m x 1.98m )