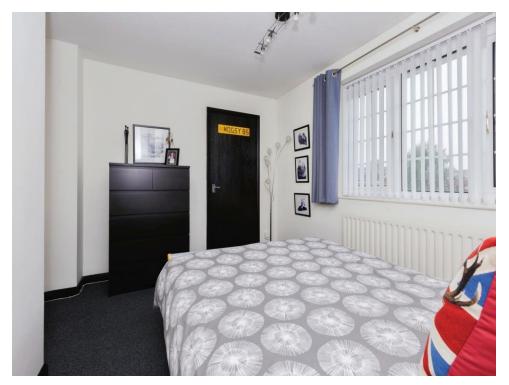

# Cloakroom

2' 7" x 6' 2" ( 0.79m x 1.88m )

Bedroom 1 11' 1" x 11' 6" ( 3.38m x 3.51m )

Bedroom 2 8' 8" x 11' 11" ( 2.64m x 3.63m )

Bedroom 3 6' 10" x 7' 6" ( 2.08m x 2.29m )

Bathroom 8' 2" x 6' 6" ( 2.49m x 1.98m )