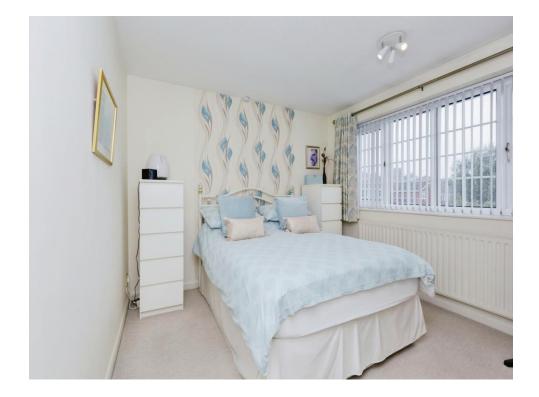

# Cloakroom

2' 7" x 6' 2" ( 0.79m x 1.88m )

Bedroom 1 11' 1" x 11' 6" ( 3.38m x 3.51m )

Bedroom 2 8' 8" x 11' 11" ( 2.64m x 3.63m )

Bedroom 3 6' 10" x 7' 6" ( 2.08m x 2.29m )

Bathroom 8' 2" x 6' 6" ( 2.49m x 1.98m )