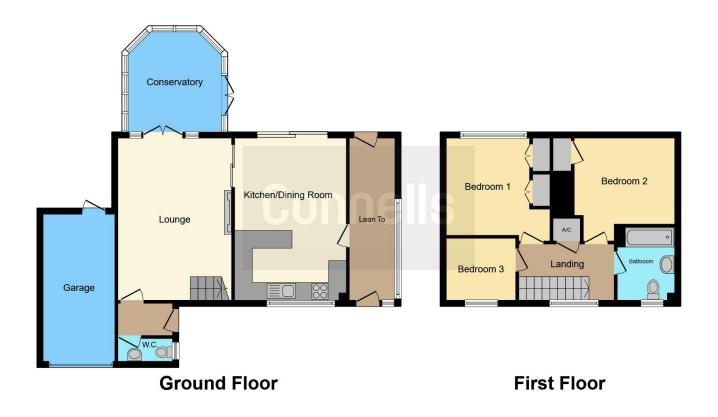

Don't miss out on this incredible opportunity to own a piece of real estate in one of the most sought-after locations. Contact us today to arrange a viewing and make this beautiful home yours. **Conservatory (side)** 18' 3" x 5' 1" ( 5.56m x 1.55m )

## **Kitchen/Diner**

17' 2" x 12' 5" (5.23m x 3.78m)

#### Lounge

17' 2" x 12' 9" ( 5.23m x 3.89m )

## Conservatory

10' 3" x 11' 10" ( 3.12m x 3.61m )

# Cloakroom

2' 7" x 6' 2" ( 0.79m x 1.88m )

Bedroom 1 11' 1" x 11' 6" ( 3.38m x 3.51m )

Bedroom 2 8' 8" x 11' 11" ( 2.64m x 3.63m )

Bedroom 3 6' 10" x 7' 6" ( 2.08m x 2.29m )

Bathroom 8' 2" x 6' 6" ( 2.49m x 1.98m )

Residential Sales & Lettings | Mortgage Services | Conveyancing | Surveyors | Land & New Homes

This floor plan is for illustrative purposes only. It is not drawn to scale. Any measurements, floor areas (including any total floor area), openings and orientation are approximate. No details are guaranteed, they cannot be relied upon for any purpose and they do not form part of any agreement. No liability is taken for any error, omission or misstatement. A party must rely upon its own inspection(s). Powered by www.focalagent.com