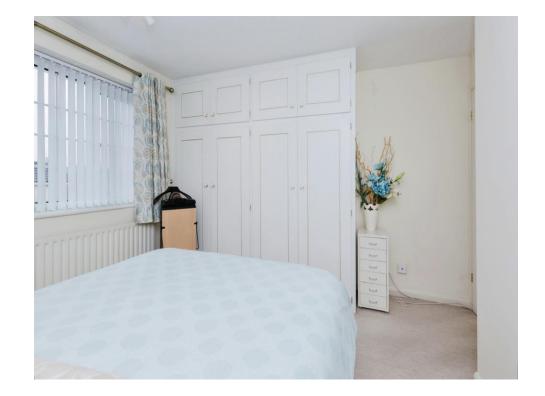

# Cloakroom

2' 7" x 6' 2" ( 0.79m x 1.88m )

Bedroom 1 11' 1" x 11' 6" ( 3.38m x 3.51m )

Bedroom 2 8' 8" x 11' 11" ( 2.64m x 3.63m )

Bedroom 3 6' 10" x 7' 6" ( 2.08m x 2.29m )

Bathroom 8' 2" x 6' 6" ( 2.49m x 1.98m )