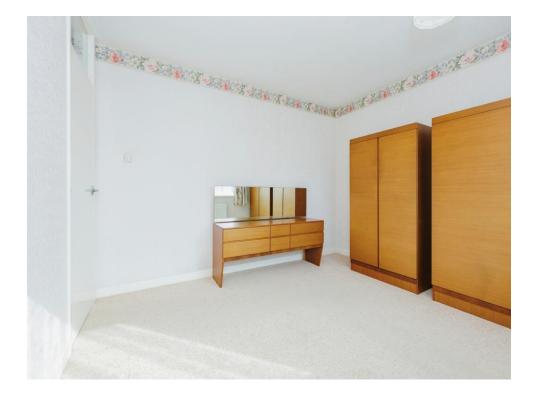

# Hall Lane Wolvey Hinckley LE10 3LF

12' x 10' 7" ( 3.66m x 3.23m )

11' x 10' 10" ( 3.35m x 3.30m )

6' 11" x 5' 6" (2.11m x 1.68m)

**Bedroom Two** 

Bathroom

The property features a spacious living room with plenty of natural light, spacious kitchen, two comfortable bedrooms, and a family bathroom. The bungalow also boasts a large private garden, ideal for relaxing and entertaining.