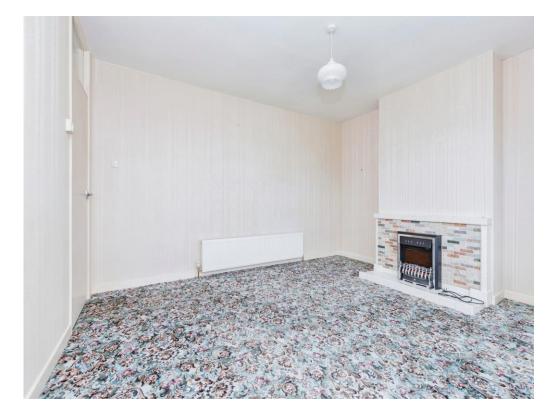

The property features a spacious living room with plenty of natural light, spacious kitchen, two comfortable bedrooms, and a family bathroom. The bungalow also boasts a large private garden, ideal for relaxing and entertaining.

#### Porch

5' 11" x 6' 3" ( 1.80m x 1.91m ) Hallway 13' 9" x 12' 5" ( 4.19m x 3.78m ) Lounge 13' 5" x 12' 4" ( 4.09m x 3.76m ) Kitchen 18' 11" x 9' ( 5.77m x 2.74m ) Bedroom One

Residential Sales & Lettings | Mortgage Services | Conveyancing | Surveyors | Land & New Homes