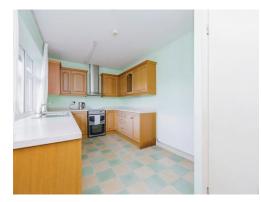

The property features a spacious living room with plenty of natural light, spacious kitchen, two comfortable bedrooms, and a family bathroom. The bungalow also boasts a large private garden, ideal for relaxing and entertaining.

#### Porch

5' 11" x 6' 3" ( 1.80m x 1.91m ) Hallway 13' 9" x 12' 5" ( 4.19m x 3.78m ) Lounge 13' 5" x 12' 4" ( 4.09m x 3.76m ) Kitchen 18' 11" x 9' ( 5.77m x 2.74m ) Bedroom One

Residential Sales & Lettings | Mortgage Services | Conveyancing | Surveyors | Land & New Homes