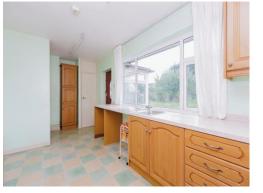

The property features a spacious living room with plenty of natural light, spacious kitchen, two comfortable bedrooms, and a family bathroom. The bungalow also boasts a large private garden, ideal for relaxing and entertaining.

#### Porch

5' 11" x 6' 3" ( 1.80m x 1.91m ) Hallway 13' 9" x 12' 5" ( 4.19m x 3.78m ) Lounge 13' 5" x 12' 4" ( 4.09m x 3.76m ) Kitchen 18' 11" x 9' ( 5.77m x 2.74m ) Bedroom One

Residential Sales & Lettings | Mortgage Services | Conveyancing | Surveyors | Land & New Homes