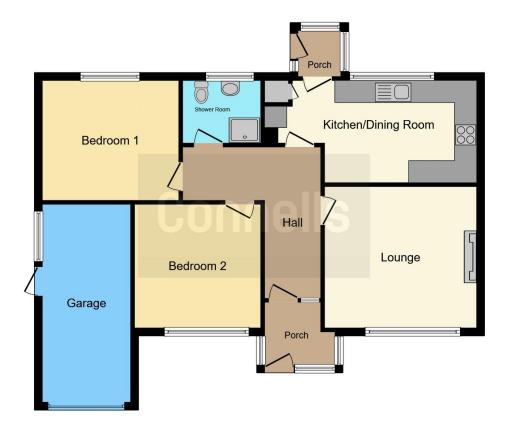

# Hall Lane Wolvey Hinckley LE10 3LF

12' x 10' 7" ( 3.66m x 3.23m )

11' x 10' 10" ( 3.35m x 3.30m )

6' 11" x 5' 6" (2.11m x 1.68m)

**Bedroom Two** 

Bathroom

#### Porch

5' 11" x 6' 3" ( 1.80m x 1.91m ) Hallway 13' 9" x 12' 5" ( 4.19m x 3.78m ) Lounge 13' 5" x 12' 4" ( 4.09m x 3.76m ) Kitchen 18' 11" x 9' ( 5.77m x 2.74m ) Bedroom One

Residential Sales & Lettings | Mortgage Services | Conveyancing | Surveyors | Land & New Homes