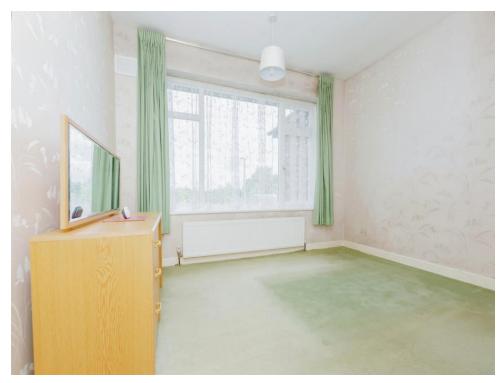

# Hall Lane Wolvey Hinckley LE10 3LF

12' x 10' 7" ( 3.66m x 3.23m )

11' x 10' 10" ( 3.35m x 3.30m )

6' 11" x 5' 6" (2.11m x 1.68m)

**Bedroom Two** 

Bathroom

The property features a spacious living room with plenty of natural light, spacious kitchen, two comfortable bedrooms, and a family bathroom. The bungalow also boasts a large private garden, ideal for relaxing and entertaining.