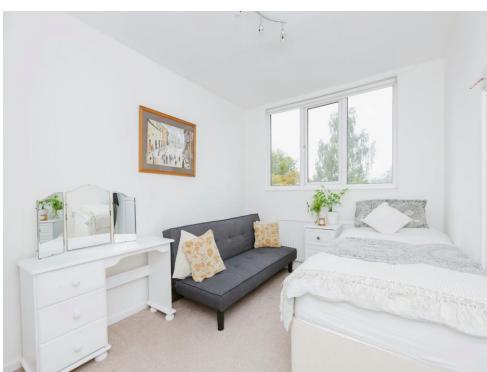

#### **Bedroom One**

12' 7" x 8' 9" ( 3.84m x 2.67m )

Double bedroom with ample storage by way of built in wardrobes. Double glazed window to front elevation, carpeted flooring and radiator.

#### **Bedroom Two**

9' 5" x 11' 5" ( 2.87m x 3.48m )

Double bedroom with double glazed window

to front elevation. Built in storage. Carpeted flooring and radiator.

## **Bedroom Three**

12' 3" x 8' 5" ( 3.73m x 2.57m )

Double bedroom with double glazed window to rear elevation. Built in wardrobes. Carpeted flooring and radiator.

## **Bedroom Four**

7' 1" x 8' 7" ( 2.16m x 2.62m )

Carpeted flooring, radiator, double glazed window to rear elevation.