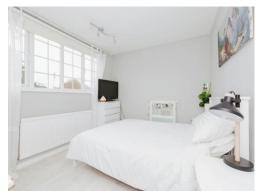

#### **Bedroom One**

12' 7" x 8' 9" ( 3.84m x 2.67m )

Double bedroom with ample storage by way of built in wardrobes. Double glazed window to front elevation, carpeted flooring and radiator.

#### **Bedroom Two**

9' 5" x 11' 5" ( 2.87m x 3.48m )

Double bedroom with double glazed window

to front elevation. Built in storage. Carpeted flooring and radiator.

## **Bedroom Three**

12' 3" x 8' 5" ( 3.73m x 2.57m )

Double bedroom with double glazed window to rear elevation. Built in wardrobes. Carpeted flooring and radiator.

## **Bedroom Four**

7' 1" x 8' 7" ( 2.16m x 2.62m )

Carpeted flooring, radiator, double glazed window to rear elevation.