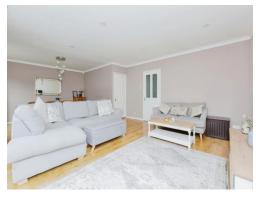

As you step inside, you will be greeted by a warm and inviting atmosphere, with plenty of natural light streaming in through the large windows. The open-plan lounge/diner is the perfect space for relaxing or hosting guests, while the downstairs shower room provides an added touch of convenience.

# Lounge/Diner

14'8" x 24' (4.47m x 7.32m)

Bay window to rear elevation, wood effect flooring, radiators, French doors leading to rear garden.