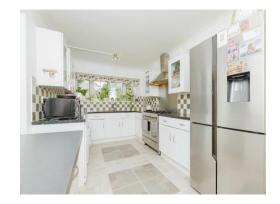

#### Kitchen

15' 9" x 8' 10" ( 4.80m x 2.69m )

With a range of wall and base units, sink and drainer with mixer tap, plumbing for washing machine and dishwasher, space for range cooker, extractor hood, tiled splash backs, space for double fridge freezer.