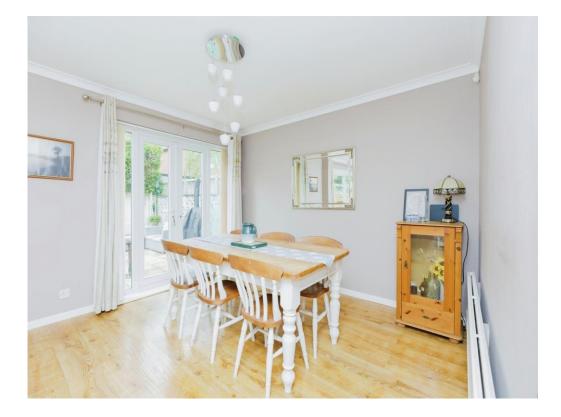

# Lounge/Diner

14'8" x 24' (4.47m x 7.32m)

Bay window to rear elevation, wood effect flooring, radiators, French doors leading to rear garden.