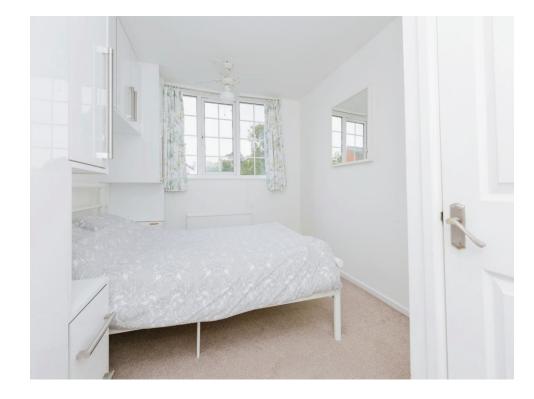

#### **Bedroom One**

12' 7" x 8' 9" ( 3.84m x 2.67m )

Double bedroom with ample storage by way of built in wardrobes. Double glazed window to front elevation, carpeted flooring and radiator.

#### **Bedroom Two**

9' 5" x 11' 5" ( 2.87m x 3.48m )

Double bedroom with double glazed window

to front elevation. Built in storage. Carpeted flooring and radiator.

## **Bedroom Three**

12' 3" x 8' 5" ( 3.73m x 2.57m )

Double bedroom with double glazed window to rear elevation. Built in wardrobes. Carpeted flooring and radiator.

## **Bedroom Four**

7' 1" x 8' 7" ( 2.16m x 2.62m )

Carpeted flooring, radiator, double glazed window to rear elevation.