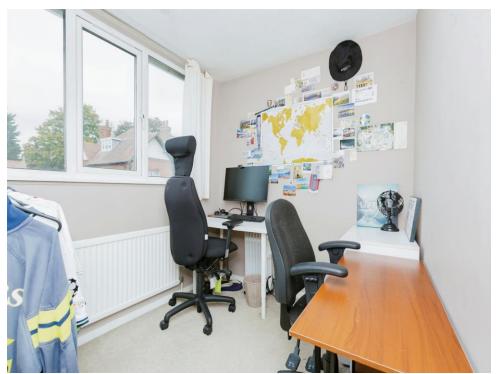

## **Bedroom Four**

7' 1" x 8' 7" ( 2.16m x 2.62m )

Carpeted flooring, radiator, double glazed window to rear elevation.