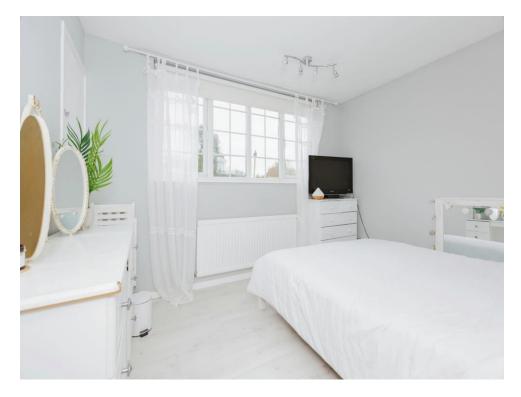

#### **Bedroom One**

12' 7" x 8' 9" ( 3.84m x 2.67m )

Double bedroom with ample storage by way of built in wardrobes. Double glazed window to front elevation, carpeted flooring and radiator.

#### **Bedroom Two**

9' 5" x 11' 5" ( 2.87m x 3.48m )

Double bedroom with double glazed window

to front elevation. Built in storage. Carpeted flooring and radiator.

## **Bedroom Three**

12' 3" x 8' 5" ( 3.73m x 2.57m )

Double bedroom with double glazed window to rear elevation. Built in wardrobes. Carpeted flooring and radiator.

## **Bedroom Four**

7' 1" x 8' 7" ( 2.16m x 2.62m )

Carpeted flooring, radiator, double glazed window to rear elevation.