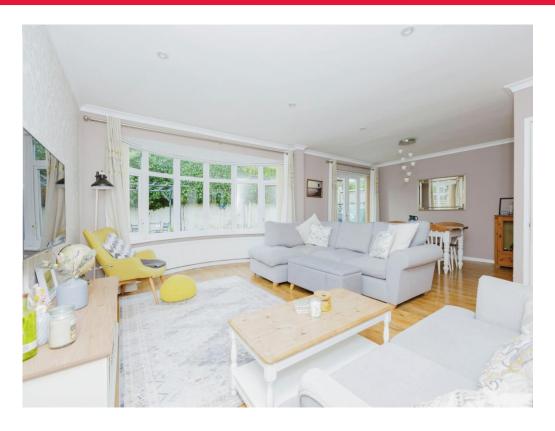

As you step inside, you will be greeted by a warm and inviting atmosphere, with plenty of natural light streaming in through the large windows. The open-plan lounge/diner is the perfect space for relaxing or hosting guests, while the downstairs shower room provides an added touch of convenience.

# Lounge/Diner

14'8" x 24' (4.47m x 7.32m)

Bay window to rear elevation, wood effect flooring, radiators, French doors leading to rear garden.