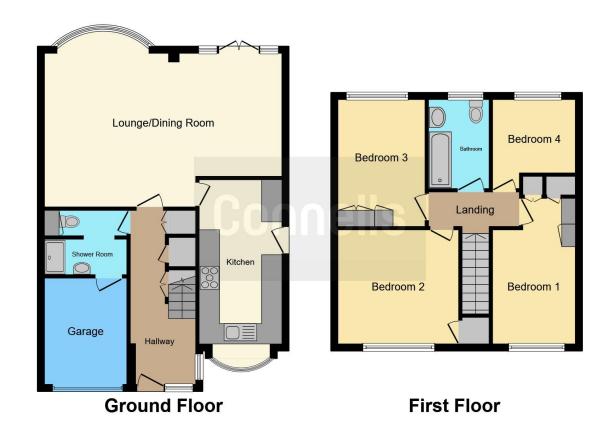

## **Entrance Hallway**

Wooden effect flooring, understairs storage, radiator.

# Lounge/Diner

14'8" x 24' (4.47m x 7.32m)

Bay window to rear elevation, wood effect flooring, radiators, French doors leading to rear garden.

#### Kitchen

15' 9" x 8' 10" ( 4.80m x 2.69m )

With a range of wall and base units, sink and drainer with mixer tap, plumbing for washing machine and dishwasher, space for range cooker, extractor hood, tiled splash backs, space for double fridge freezer.

## **Shower Room**

6' 9" x 7' 7" ( 2.06m x 2.31m )

Comprising shower cubicle, WC, wash hand basin with under storage. Heated towel rail, extractor fan.

## **First Floor Landing**

With loft access, carpeted flooring.

#### **Bedroom One**

12' 7" x 8' 9" ( 3.84m x 2.67m )

Double bedroom with ample storage by way of built in wardrobes. Double glazed window to front elevation, carpeted flooring and radiator.

#### **Bedroom Two**

9' 5" x 11' 5" ( 2.87m x 3.48m )

Double bedroom with double glazed window

to front elevation. Built in storage. Carpeted flooring and radiator.

## **Bedroom Three**

12' 3" x 8' 5" ( 3.73m x 2.57m )

Double bedroom with double glazed window to rear elevation. Built in wardrobes. Carpeted flooring and radiator.

## **Bedroom Four**

7' 1" x 8' 7" ( 2.16m x 2.62m )

Carpeted flooring, radiator, double glazed window to rear elevation.

## **Bathroom**

8' 3" x 5' 8" ( 2.51m x 1.73m )

Family bathroom comprising WC, wash hand basin, bath with over shower, double glazed privacy window to rear elevation and heated towel rail.

This floor plan is for illustrative purposes only. It is not drawn to scale. Any measurements, floor areas (including any total floor area), openings and orientation are approximate. No details are guaranteed, they cannot be relied upon for any purpose and they do not form part of any agreement. No liability is taken for any error, omission or misstatement. A party must rely upon its own inspection(s). Powered by www.focalagent.com