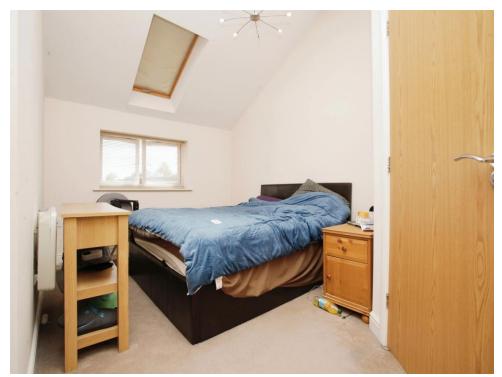

ge / Kitchen

19' 6" x 18' 1" (5.94m x 5.51m)

The kitchen has a range of wall and base units with working surface over, stainles steel sink and drainer, electric oven, electric hob with cooker hood above and tiled flooring.

The lounge area has laminate flooring. vaulted ceiling, juliette balcony

## **Bedroom One**

17' 2" x 13' 9" ( 5.23m x 4.19m ) Heater, wardrobes, window, skylight

## **En-Suite Shower Room**

6' x 5' 11" ( 1.83m x 1.80m )

Comprising corner shower cubicle, hand wash basin, WC and tiled flooring.

## **Bedroom Two**

10' 8" x 9' (3.25m x 2.74m) Heater, window, skylight

#### Bathroom

7' 10" x 5' 6" ( 2.39m x 1.68m )
Comprising bath, hand wash basin, WC, extractor fan and tiled flooring.

### Outside

Two allocated parking spaces, communal green spaces.

















Residential Sales & Lettings | Mortgage Services | Conveyancing | Surveyors | Land & New Homes



This floor plan is for illustrative purposes only. It is not drawn to scale. Any measurements, floor areas (including any total floor area), openings and orientation are approximate. No details are guaranteed, they cannot be relied upon for any purpose and they do not form part of any agreement. No liability is taken for any error, omission or misstatement. A party must rely upon its own inspection(s). Powered by www.focalagent.com

To view this property please contact Connells on

T 01455 230523 E hinckley@connells.co.uk

88 Castle Street
HINCKLEY LE10 1DD

EPC Rating: C

# view this property online connells.co.uk/Property/HIN312656

This is a Leasehold property. We are awaiting further d