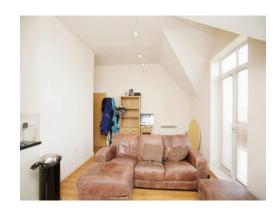

# Lounge / Kitchen

19' 6" x 18' 1" (5.94m x 5.51m)

The kitchen has a range of wall and base units with working surface over, stainles steel sink and drainer, electric oven, electric hob with cooker hood above and tiled flooring.

The lounge area has laminate flooring. vaulted ceiling, juliette balcony