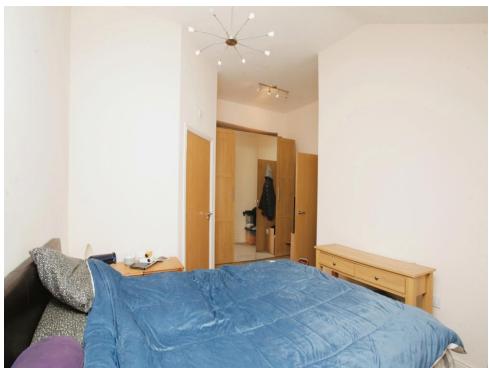

## **Bedroom One**

17' 2" x 13' 9" ( 5.23m x 4.19m ) Heater, wardrobes, window, skylight