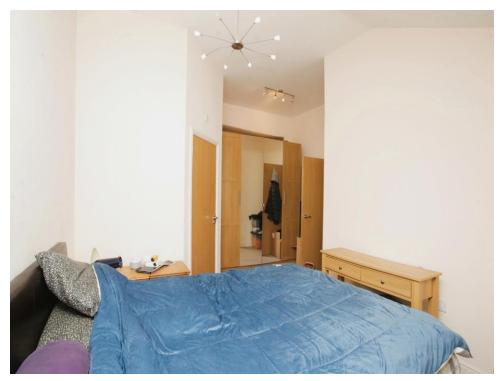

#### **Bedroom One**

17' 2" x 13' 9" ( 5.23m x 4.19m ) Heater, wardrobes, window, skylight

**En-Suite Shower Room** 6' x 5' 11" ( 1.83m x 1.80m ) Comprising corner shower cubicle, hand wash basin, WC and tiled flooring.