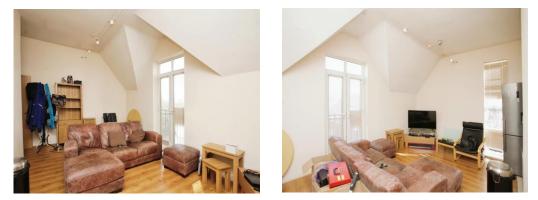

#### Lounge / Kitchen

19' 6" x 18' 1" ( 5.94m x 5.51m )

The kitchen has a range of wall and base units with working surface over, stainles steel sink and drainer, electric oven, electric hob with cooker hood above and tiled flooring.

The lounge area has laminate flooring. vaulted ceiling, juliette balcony