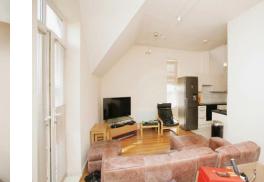

#### Lounge / Kitchen

19' 6" x 18' 1" ( 5.94m x 5.51m )

The kitchen has a range of wall and base units with working surface over, stainles steel sink and drainer, electric oven, electric hob with cooker hood above and tiled flooring.

The lounge area has laminate flooring. vaulted ceiling, juliette balcony