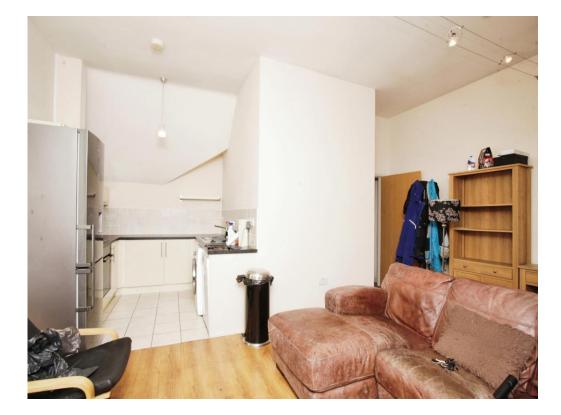

#### Lounge / Kitchen

19' 6" x 18' 1" ( 5.94m x 5.51m )

The kitchen has a range of wall and base units with working surface over, stainles steel sink and drainer, electric oven, electric hob with cooker hood above and tiled flooring.