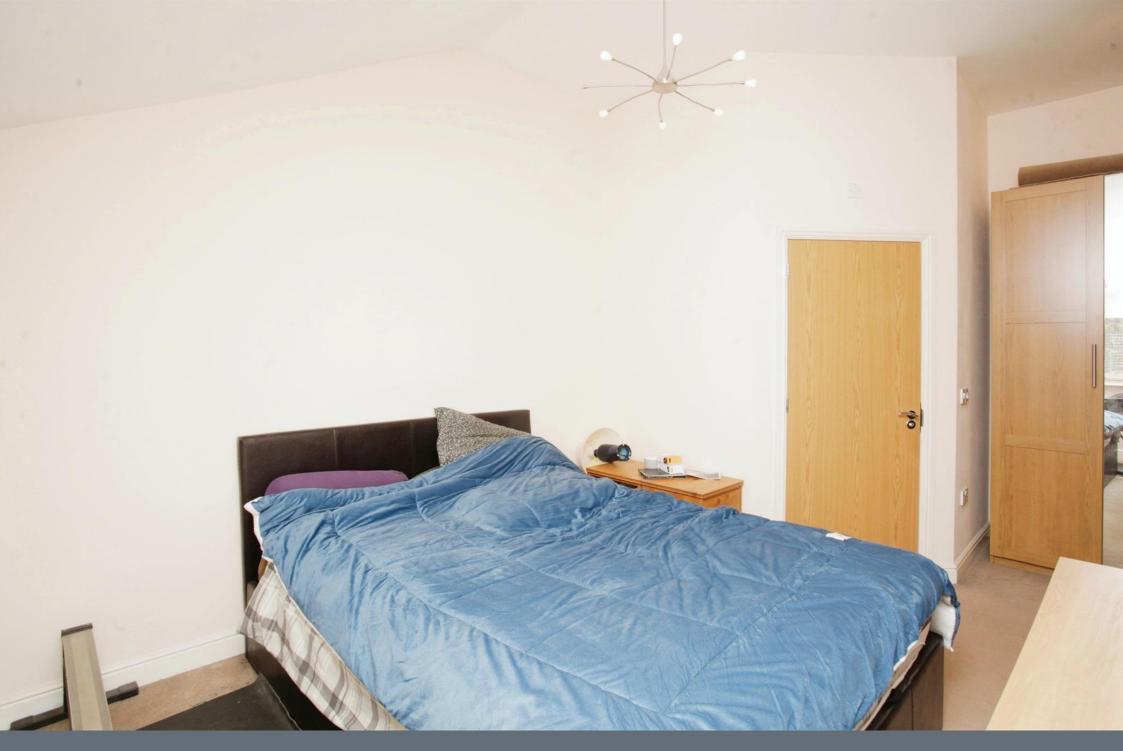

#### **Bedroom One**

17' 2" x 13' 9" ( 5.23m x 4.19m ) Heater, wardrobes, window, skylight

**En-Suite Shower Room** 6' x 5' 11" ( 1.83m x 1.80m ) Comprising corner shower cubicle, hand wash basin, WC and tiled flooring.