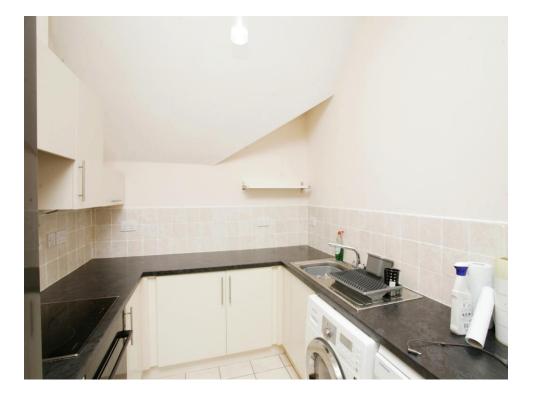

#### Lounge / Kitchen

19' 6" x 18' 1" ( 5.94m x 5.51m )

The kitchen has a range of wall and base units with working surface over, stainles steel sink and drainer, electric oven, electric hob with cooker hood above and tiled flooring.