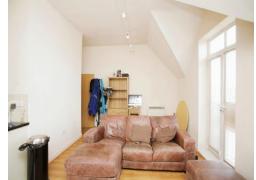

# Lounge / Kitchen

19' 6" x 18' 1" ( 5.94m x 5.51m )

The kitchen has a range of wall and base units with working surface over, stainles steel sink and drainer, electric oven, electric hob with cooker hood above and tiled flooring.

The lounge area has laminate flooring. vaulted ceiling, juliette balcony

#### **Bedroom One**

17' 2" x 13' 9" ( 5.23m x 4.19m ) Heater, wardrobes, window, skylight

**En-Suite Shower Room** 6' x 5' 11" ( 1.83m x 1.80m ) Comprising corner shower cubicle, hand wash basin, WC and tiled flooring.

#### **Bedroom Two**

10' 8" x 9' (3.25m x 2.74m) Heater, window, skylight

#### Bathroom

7' 10" x 5' 6" ( 2.39m x 1.68m ) Comprising bath, hand wash basin, WC, extractor fan and tiled flooring.

#### Outside

Two allocated parking spaces, communal green spaces.

















Residential Sales & Lettings | Mortgage Services | Conveyancing | Surveyors | Land & New Homes



This floor plan is for illustrative purposes only. It is not drawn to scale. Any measurements, floor areas (including any total floor area), openings and orientation are approximate. No details are guaranteed, they cannot be relied upon for any purpose and they do not form part of any agreement. No liability is taken for any error, omission or misstatement. A party must rely upon its own inspection(s). Powered by www.focalagent.com

To view this property please contact Connells on

#### T 01455 230523 E hinckley@connells.co.uk

88 Castle Street HINCKLEY LE10 1DD

**EPC** Rating: C

#### view this property online connells.co.uk/Property/HIN312656

This is a Leasehold property. We ar