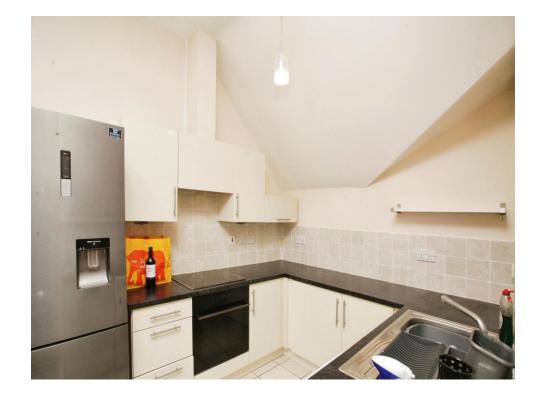

#### Lounge / Kitchen

19' 6" x 18' 1" ( 5.94m x 5.51m )

The kitchen has a range of wall and base units with working surface over, stainles steel sink and drainer, electric oven, electric hob with cooker hood above and tiled flooring.