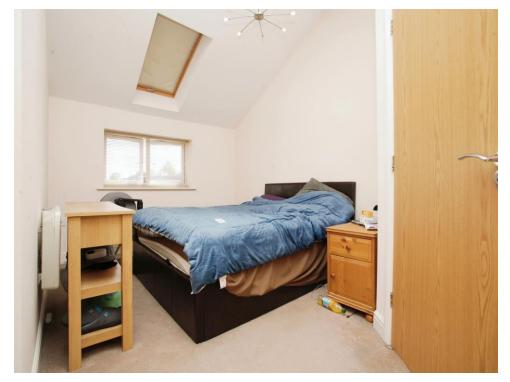

/ Kitchen

19' 6" x 18' 1" ( 5.94m x 5.51m )

The kitchen has a range of wall and base units with working surface over, stainles steel sink and drainer, electric oven, electric hob with cooker hood above and tiled flooring.

The lounge area has laminate flooring. vaulted ceiling, juliette balcony

#### **Bedroom One**

17' 2" x 13' 9" ( 5.23m x 4.19m ) Heater, wardrobes, window, skylight

**En-Suite Shower Room** 6' x 5' 11" ( 1.83m x 1.80m ) Comprising corner shower cubicle, hand wash basin, WC and tiled flooring.

#### **Bedroom Two**

10' 8" x 9' (3.25m x 2.74m) Heater, window, skylight

#### Bathroom

7' 10" x 5' 6" ( 2.39m x 1.68m ) Comprising bath, hand wash basin, WC, extractor fan and tiled flooring.

#### Outside

Two allocated parking spaces, communal green spaces.

















Residential Sales & Lettings | Mortgage Services | Conveyancing | Surveyors | Land & New Homes



This floor plan is for illustrative purposes only. It is not drawn to scale. Any measurements, floor areas (including any total floor area), openings and orientation are approximate. No details are guaranteed, they cannot be relied upon for any purpose and they do not form part of any agreement. No liability is taken for any error, omission or misstatement. A party must rely upon its own inspection(s). Powered by www.focalagent.com

To view this property please contact Connells on

#### T 01455 230523 E hinckley@connells.co.uk

88 Castle Street HINCKLEY LE10 1DD

**EPC** Rating: C

#### view this property online connells.co.uk/Property/HIN312656

This is a Leasehold property. We are awaiti