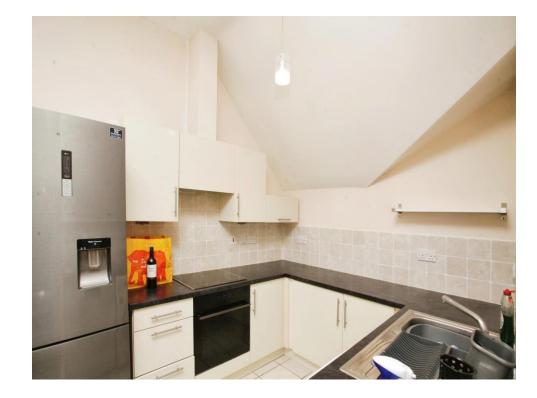

# Lounge / Kitchen

19' 6" x 18' 1" (5.94m x 5.51m)

The kitchen has a range of wall and base units with working surface over, stainles steel sink and drainer, electric oven, electric hob with cooker hood above and tiled flooring.