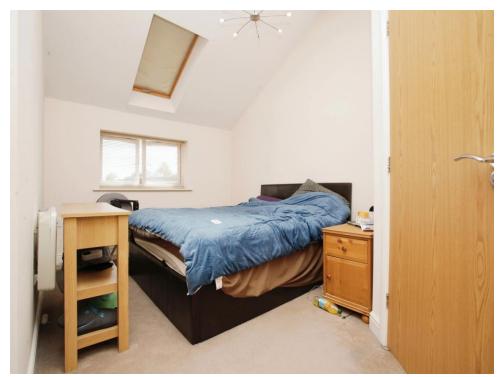

## **Bedroom One**

17' 2" x 13' 9" ( 5.23m x 4.19m ) Heater, wardrobes, window, skylight

### **Bedroom Two**

10' 8" x 9' (3.25m x 2.74m) Heater, window, skylight