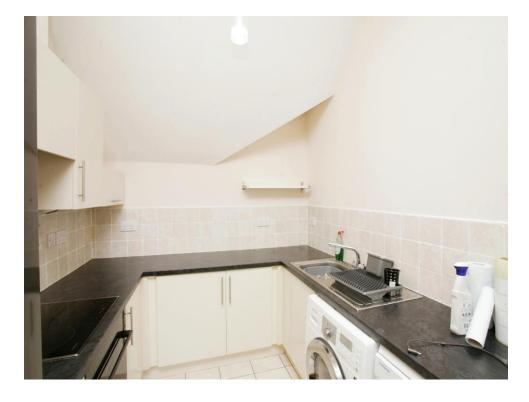

# Lounge / Kitchen

19' 6" x 18' 1" (5.94m x 5.51m)

The kitchen has a range of wall and base units with working surface over, stainles steel sink and drainer, electric oven, electric hob with cooker hood above and tiled flooring.