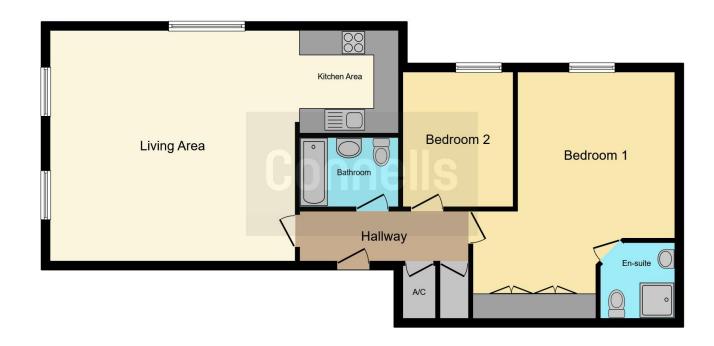

# **Property Description**

Available with NO UPWARD CHAIN.

This well presented spaciuos two bedroom flat, situated in a highly sought after quiet location with no through road.

Briefly comprising of Entrance hall, bathroom, two double bedrooms, master bedroom benifits froman en-suite. kitchen, spacious lounge with feature julliett balcony. with vaulted ceilings giving the whole apartment a spacious feel. With the added benifit of two allocated parking spaces. UPVC double glazing, Electric heating.

#### Outside

Two allocated parking spaces, communal green spaces.

Residential Sales & Lettings | Mortgage Services | Conveyancing | Surveyors | Land & New Homes

This floor plan is for illustrative purposes only. It is not drawn to scale. Any measurements, floor areas (including any total floor area), openings and orientation are approximate. No details are guaranteed, they cannot be relied upon for any purpose and they do not form part of any agreement. No liability is taken for any error, omission or misstatement. A party must rely upon its own inspection(s). Powered by www.focalagent.com