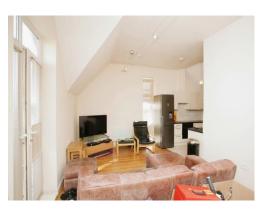

# Lounge / Kitchen

19' 6" x 18' 1" (5.94m x 5.51m)

The kitchen has a range of wall and base units with working surface over, stainles steel sink and drainer, electric oven, electric hob with cooker hood above and tiled flooring.

The lounge area has laminate flooring. vaulted ceiling, juliette balcony