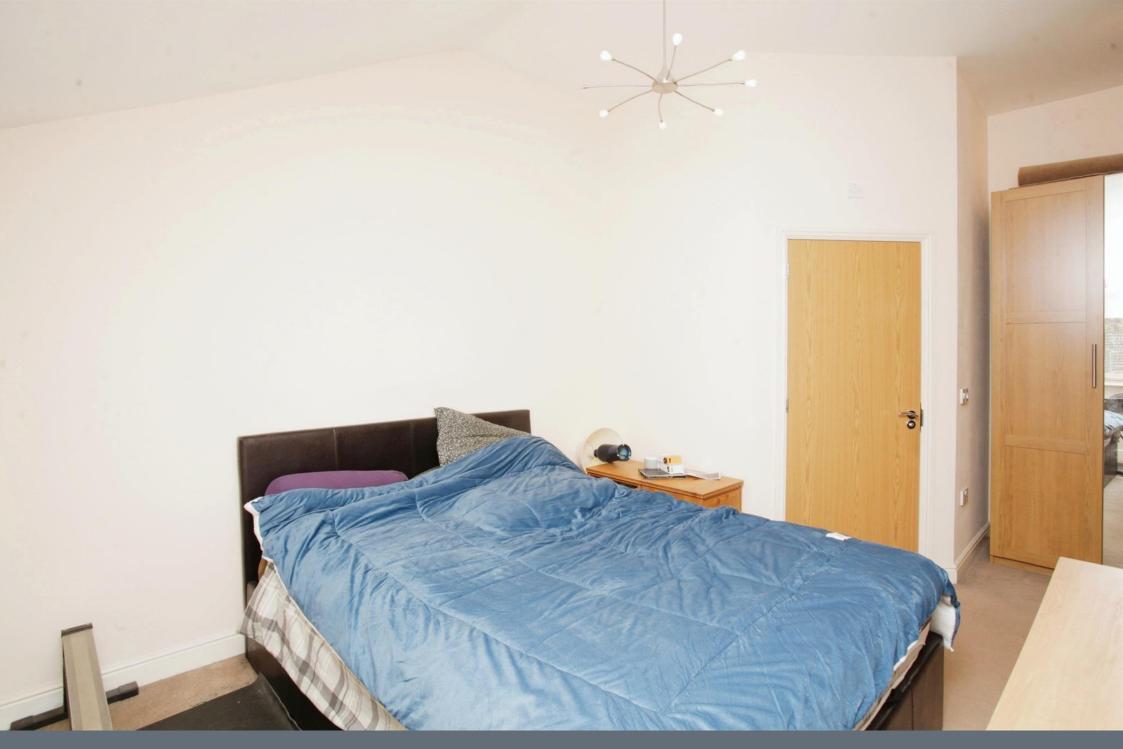

## **Bedroom One**

17' 2" x 13' 9" ( 5.23m x 4.19m ) Heater, wardrobes, window, skylight