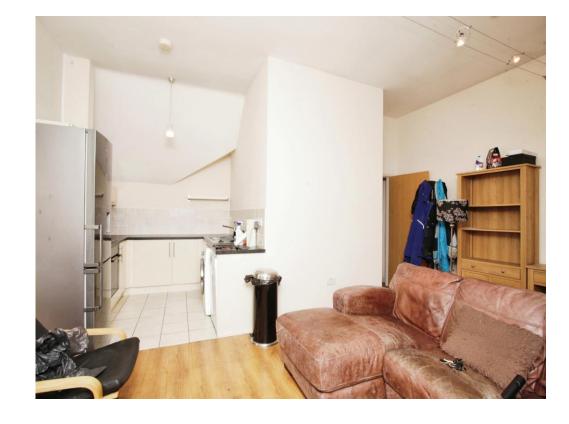

# Lounge / Kitchen

19' 6" x 18' 1" (5.94m x 5.51m)

The kitchen has a range of wall and base units with working surface over, stainles steel sink and drainer, electric oven, electric hob with cooker hood above and tiled flooring.

The lounge area has laminate flooring. vaulted ceiling, juliette balcony