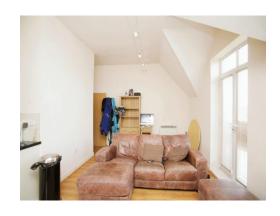

# Lounge / Kitchen

19' 6" x 18' 1" (5.94m x 5.51m)

The kitchen has a range of wall and base units with working surface over, stainles steel sink and drainer, electric oven, electric hob with cooker hood above and tiled flooring.

The lounge area has laminate flooring. vaulted ceiling, juliette balcony

## **Bedroom One**

17' 2" x 13' 9" ( 5.23m x 4.19m ) Heater, wardrobes, window, skylight

## **En-Suite Shower Room**

6' x 5' 11" ( 1.83m x 1.80m )

Comprising corner shower cubicle, hand wash basin, WC and tiled flooring.

### **Bedroom Two**

10' 8" x 9' (3.25m x 2.74m) Heater, window, skylight

#### Bathroom

7' 10" x 5' 6" ( 2.39m x 1.68m )
Comprising bath, hand wash basin, WC, extractor fan and tiled flooring.

#### Outside

Two allocated parking spaces, communal green spaces.

















Residential Sales & Lettings | Mortgage Services | Conveyancing | Surveyors | Land & New Homes



This floor plan is for illustrative purposes only. It is not drawn to scale. Any measurements, floor areas (including any total floor area), openings and orientation are approximate. No details are guaranteed, they cannot be relied upon for any purpose and they do not form part of any agreement. No liability is taken for any error, omission or misstatement. A party must rely upon its own inspection(s). Powered by www.focalagent.com

To view this property please contact Connells on

## T 0116 262 0022 E leicester@connells.co.uk

22-24 Halford Street
LEICESTER LE1 1JB
EPC Rating: Awaited

# view this property online connells.co.uk/Property/HIN312656

This is a Leasehold property. W