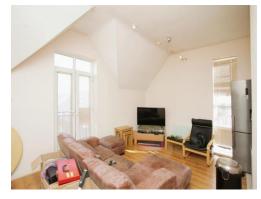

# Lounge / Kitchen

19' 6" x 18' 1" (5.94m x 5.51m)

The kitchen has a range of wall and base units with working surface over, stainles steel sink and drainer, electric oven, electric hob with cooker hood above and tiled flooring.

The lounge area has laminate flooring. vaulted ceiling, juliette balcony