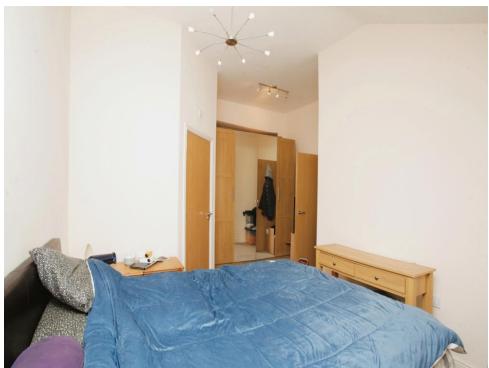

## **Bedroom One**

17' 2" x 13' 9" ( 5.23m x 4.19m ) Heater, wardrobes, window, skylight

### **Bedroom Two**

10' 8" x 9' (3.25m x 2.74m) Heater, window, skylight